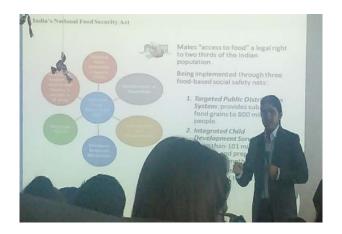

m, incubation rooms etc.

Number of Partcipants:65



7) Technical Fest-World Food Day: The departmental fest was organized to celebrate 'World food day' on 11<sup>th</sup> October 2018 by the Department of Food Technology. It began with the inauguration of the departmental newsletter – Food Times by Edesia. It was accompanied by an array of events including debate, quiz, poster making, Actenact, treasure hunt and sense to bence. The competition was an inter-college event and so a huge participation from various college was observed. Number of Partcipants:110 approx

Names of the Resource Person: Dr. SiddharthWaghulkar('Deputy-Head' of the 'Nutrition Unit' at the United Nations World Food Programme, Country office) and MsDeepti Gulati. Ms Deepti Gulati is the Head of Programs, GAIN India



8) **World Heart day**: The Department of Food Technology celebrated World Heart Day on 29th September, 2018. The main aim of the event was to sensitize people about various cardiovascular diseases and ways to prevent them .There was a poster and race competition organized to spur students towards a healthy lifestyle

**Names of Resource Person:** Ms Neelima raj Tamta, Ms Bushra Ansari and Ms Taranjeet Kaur



## Number of participants:80