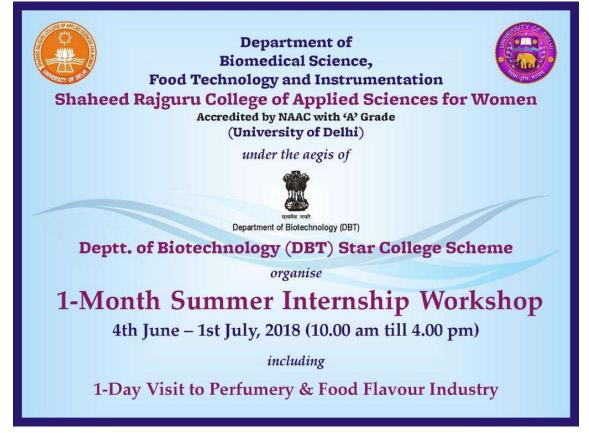

 Workshop: Analytical Instrumentation, Food Processing and Life Science Techniques- The Department of Food Technology along with two participating department conducted 1-month interdisciplinary summer project (June 4th, 2018 to July 1st, 2018) on "Analytical Instrumentation, Food Processing and Life Science Techniques".