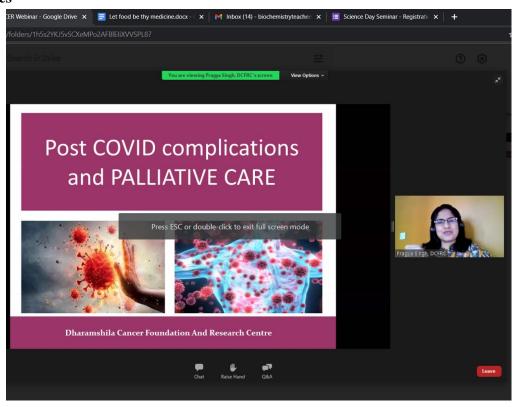

## Post COVID complications and palliative care impact of Covid-19 on cancer

The department of Biochemistry in collaboration with Unnat Bharat Abhiyan and National Service Scheme organized a webinar in collaboration with Dharamshila Cancer Foundation and Research Centre on "Post COVID complications and palliative care impact of Covid-19 on cancer" on July 31, 2021. The Speakers were Dr. Survesha Khanna (Founder cum President of Dharamshila Cancer Foundation and Research Centre) and Dr. Pragya Singh (SR Manager of Dharamshila Narayana Superspeciality Hospital). 50 students attended the event.