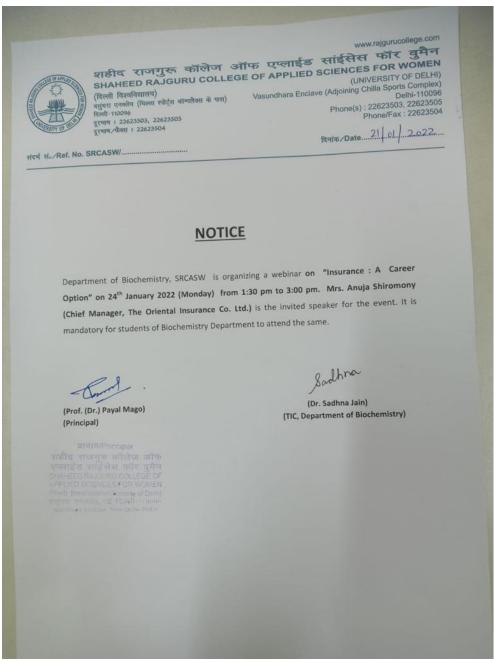

#### NOTICE

Dated: 21.6.2021

The Department of Biochemistry is conducting "Yoga Retreat", an event to teach yoga for holistic health, happiness, and harmony. The event aims to provide a release from the stress caused by the hectic lifestyle and the pandemic. It consists of micro exercises and meditation conducted by Dr Alok Kumar Singh and Dr Sadhna Jain, followed by a 10-minute quiz on yoga. Winners will be awarded cash prize.

It is compulsory for all the students (first, second and third year) of the Biochemistry department to attend the event to completion.

The event details are -:

Date: 24th June 2021 Time: 7:30 – 8:30 A.M Venue: Google meet

All the faculty members are cordially invited.

Dr. Sadhna Jain Teacher in charge (Dept. of Biochemistry)

Sadhra

Dr. V.A. Pratyusha (Coordinator)