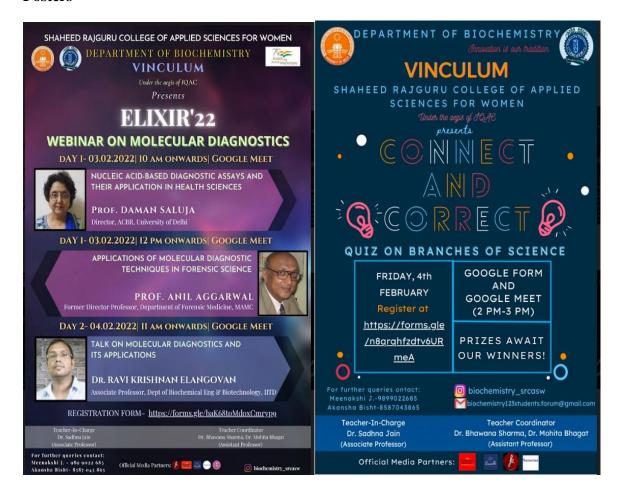

eractive OnA session between the guests and attendees. Later that day, the department under the aegis of IQAC organised a webinar on poster making competition on the topic 'Molecular Diagnosis'. 80 students joined this webinar apart from the faculty members. The next day, Mr. Ravi Krishnan Elangovan, Associate professor, Department of Biochemical Engineering and Biotechnology, IIT-D and Prof. Anil Aggarwal, Former Director Professor, Dept of Forensic Science, MAMC spoke on 'Molecular Diagnostics and its Application'. The department then invited everyone to take part in a problem solving competition 'Connect and Correct' connect the statement and deduce the answer. The winner for the 'Connect and Correct' was Ms. Nancy Jain, student of Gargi College, University of Delhi.

#### **Posters**









## Attendance

| 1. | Aakriti Singh   |
|----|-----------------|
| 2. | ALIYA FATIMA    |
| 3. | Anushka Sharma  |
| 4. | Arisha          |
| 5. | ASMI DADHICH    |
| 6. | BINDIYA         |
| 7. | Chandrika Sinha |

| 8.  | DOLLY KUMARI         |
|-----|----------------------|
| 9.  | MAHAK SINGH          |
| 10. | MANISHA              |
| 11. | Manshi Mehra         |
| 12. | Priti Khati          |
| 13. | PRIYA RAI            |
| 14. | RAMBHA KUMARI        |
| 15. | Rashi Sharma         |
| 16. | Riya Sharma          |
| 17. | SANSKRITI BARMAN     |
| 18. | Shiksha Kumari       |
| 19. | SUPRIYA GUPTA        |
| 20. | VAISHALI TEOTIA      |
| 21. | VIDYA LAXMI          |
| 22. | Anuradha             |
| 23. | AAKANKSHA CHHOKRA    |
| 24. | AKANSHA BISHT        |
| 25. | ANANYA TYA