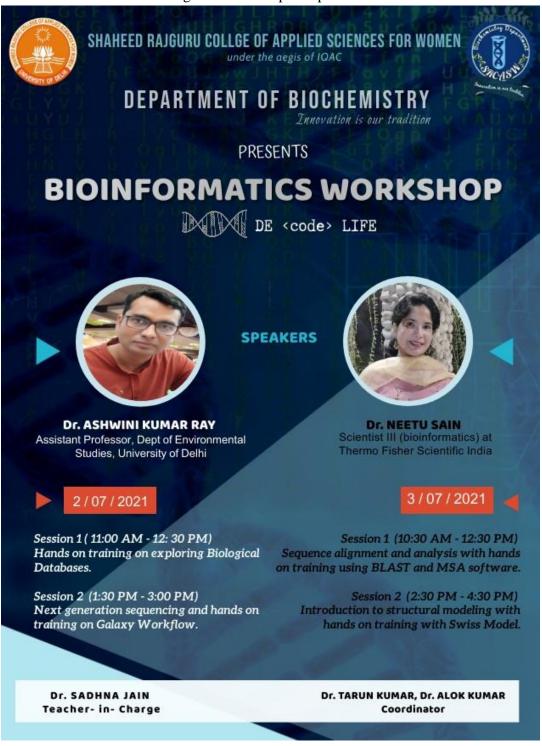

## **Bioinformatics workshop**

The department of Biochemistry organized an online bioinformatics workshop on **July 2-3, 2021**. Dr. Ashwini Kumar Ray, Assistant Professor, School of Environmental Sciences and Dr. Neetu Sain, Scientist III (Bioinformatics) at Thermo Fischer Scientific India graced the occasion as speakers and the students were delighted to receive hands on training in bioinformatics. They introduced the students to the various bioinformatics tools and next generation sequencing. The speakers also emphasised on the increasing role of bioinformatics in modern day scientific research. 41 students including a few alumni participated in the event.