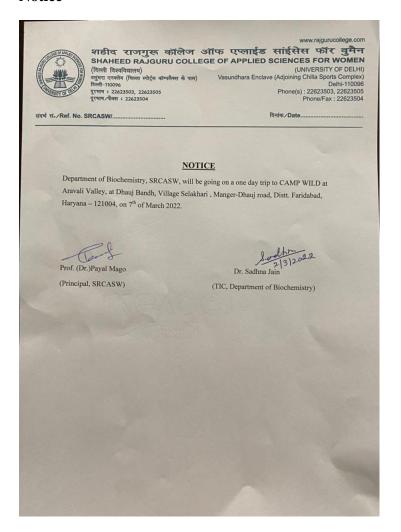

#### **Notice**

## शहीद राजगुरू कॉलेज ऑफ एप्लाईड सांईसेस फॉर वुमैन SHAHEED RAJGURU COLLEGE OF APPLIED SCIENCES FOR WOMEN विश्वविद्यालय (UNIVERSITY OF DELHI)

दिल्ली विश्वविद्यालय वसुंधरा एनक्लेव (चिल्ला स्पोर्ट्स कॉम्पलेक्स के पास) दिल्ली-110096 दूरभाष: 22623503, 22623505 दूरभाष:फैक्स 22623504

Vasundhara Enclave (Adjoining Chilla Sports Complex)
Delhi-110096
Phone(s): 22623503, 22623505
Phone/Fax: 22623504

Ref. No. SRCASW/.....

Date.....

#### NOTICE

Dated: 21.6.2021

The Department of Biochemistry is conducting "Yoga Retreat", an event to teach yoga for holistic health, happiness, and harmony. The event aims to provide a release from the stress caused by the hectic lifestyle and the pandemic. It consists of micro exercises and meditation conducted by Dr Alok Kumar Singh and Dr Sadhna Jain, followed by a 10-minute quiz on yoga. Winners will be awarded cash prize.

It is compulsory for all the students (first, second and third year) of the Biochemistry department to attend the event to completion.

The event details are -:

Date: 24th June 2021 Time: 7:30 – 8:30 A.M Venue: Google meet

All the faculty members are cordially invited.

Dr. Sadhna Jain Teacher in charge (Dept. of Biochemistry)

Sadhra

Dr. V.A. Pratyusha (Coordinator)