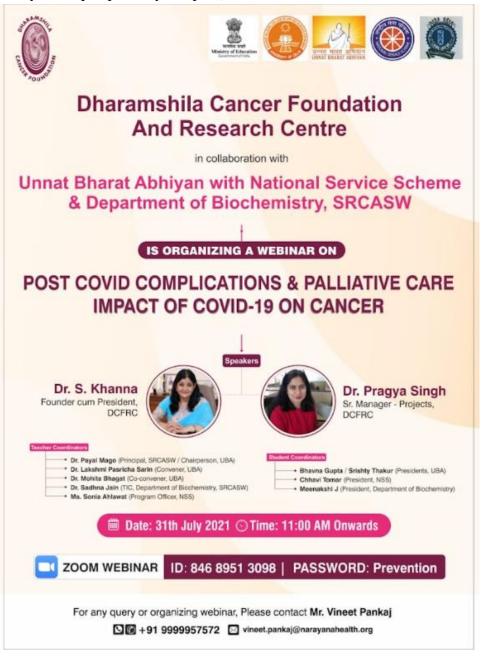

## Post COVID complications and palliative care impact of Covid-19 on cancer

The department of Biochemistry in collaboration with Unnat Bharat Abhiyan and National Service Scheme organized a webinar in collaboration with Dharamshila Cancer Foundation and Research Centre on "Post COVID complications and palliative care impact of Covid-19 on cancer" on July 31, 2021. The Speakers were Dr. Survesha Khanna (Founder cum President of Dharamshila Cancer Foundation and Research Centre) and Dr. Pragya Singh (SR Manager of Dharamshila Narayana Superspeciality Hospital). 50 students attended the event.