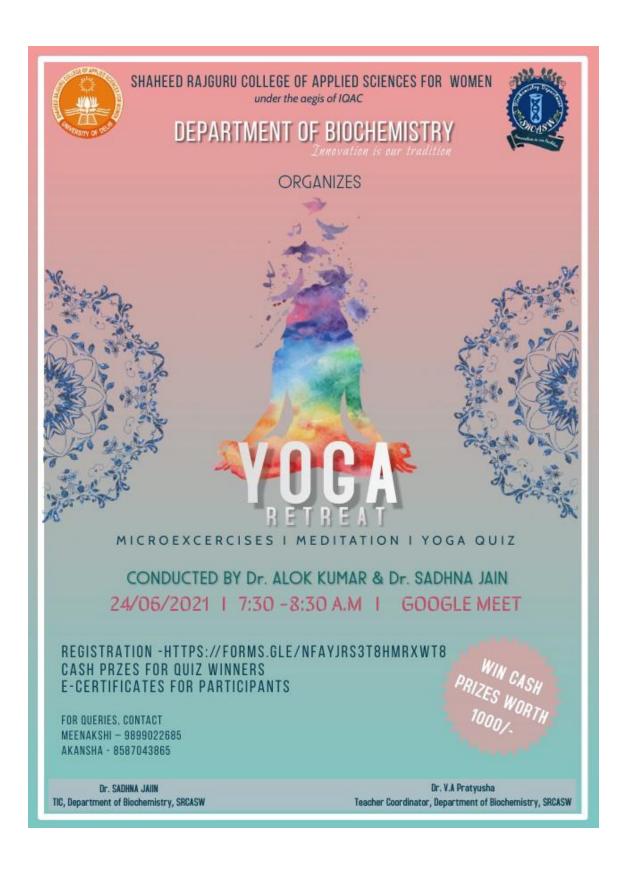

#### NOTICE

Dated: 21.6.2021

The Department of Biochemistry is conducting "Yoga Retreat", an event to teach yoga for holistic health, happiness, and harmony. The event aims to provide a release from the stress caused by the hectic lifestyle and the pandemic. It consists of micro exercises and meditation conducted by Dr Alok Kumar Singh and Dr Sadhna Jain, followed by a 10-minute quiz on yoga. Winners will be awarded cash prize.

It is compulsory for all the students (first, second and third year) of the Biochemistry department to attend the event to completion.

The event details are -:

Date: 24th June 2021 Time: 7:30 – 8:30 A.M Venue: Google meet

All the faculty members are cordially invited.

Dr. Sadhna Jain Teacher in charge (Dept. of Biochemistry)

Sadhra

Dr. V.A. Pratyusha (Coordinator)