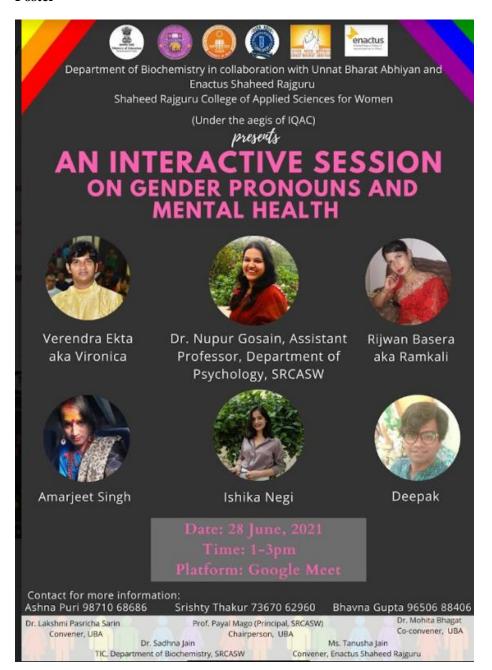

## Session on gender pronouns and mental health

The Department Of Biochemistry in collaboration with Unnat Bharat Abhiyan -A flagship program of MoE Enactus of Shaheed Rajguru College of Applied Sciences For Women organized a webinar on the psychology behind changing gender pronouns and mental health-seeking attitude along with an interactive session with the members of LGBT + community. Around 90 people were active participants in the webinar held on June 28, 2021.Pallavi and Shruti were on hand to open the webinar followed by addressing the panelists - Verendra Ekta aka Veronica, Rijwan Basera aka Ramkali, Amarjeet Singh, and Deepak by Dr. Lakshmi Sarin and Dr. Sadhna Jain. Dr. Nupur Gosain and Ishika Negi enlightened us with more about LGBT + community. Then the webinar moved further where the panelists spoke about the variety of issues and their life experiences and how they overcame their challenges. The webinar came to an end with the questionnaire sessions among the panelist and all the attendees. 44 participants attended the event.