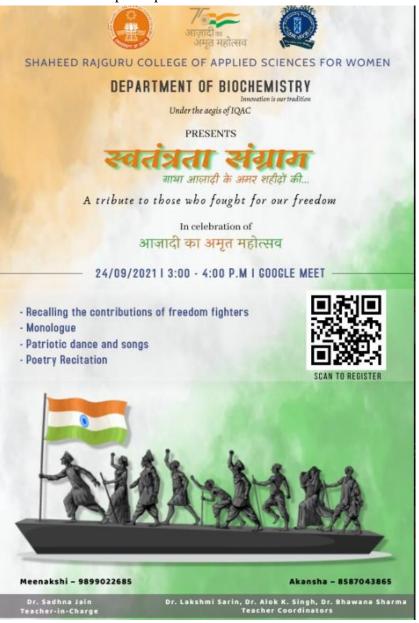

## Swatantrata Sangram

The department of Biochemistry organized an online series celebrating 75 years of independence of our nation on September 24, 2021. The students sang songs and performed plays about the forgotten freedom fighters of India. They also released e-pamphlets about these real life heroes. The event saw the participation of 56 individuals.