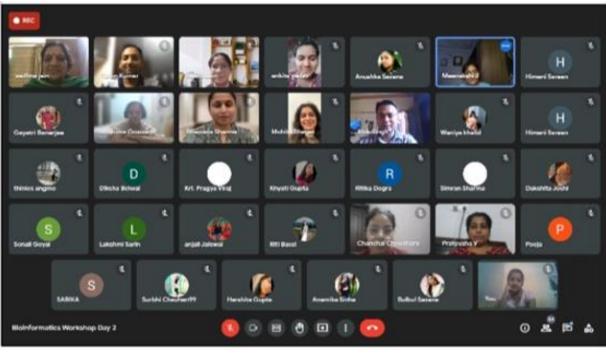

## **Bioinformatics workshop**

The department of Biochemistry organized an online bioinformatics workshop on **July 2-3, 2021**. Dr. Ashwini Kumar Ray, Assistant Professor, School of Environmental Sciences and Dr. Neetu Sain, Scientist III (Bioinformatics) at Thermo Fischer Scientific India graced the occasion as speakers and the students were delighted to receive hands on training in bioinformatics. They introduced the students to the various bioinformatics tools and next generation sequencing. The speakers also emphasised on the increasing role of bioinformatics in modern day scientific research. 41 students including a few alumni participated in the event.