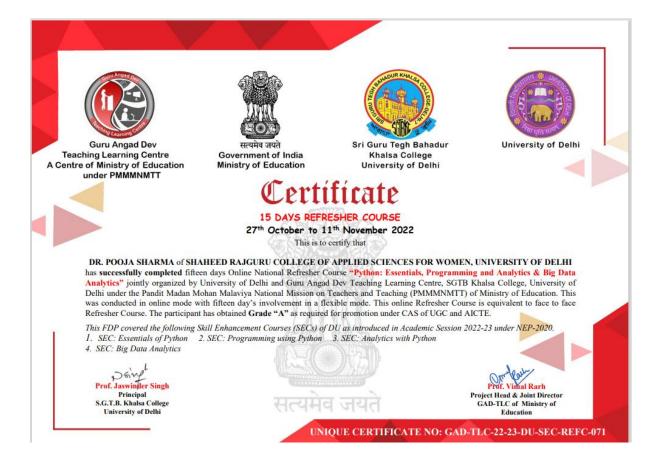

Prof. Jaswinder Singh Principal S.G.T.B. Khalsa College University of Delhi

Education
UNIOUE CERTIFICATE NO: OFDP-106/007

Prof. Vimal Rarh

roject Head & Joint Director GAD-TLC of Ministry of

CERTIFICATE enactus **OF PARTICIPATION** This is to certify that Dr. Monika Tyagi has successfully participated in Mushroom Cultivation and Faculty Development Program from 31/10/2022 to 04/02/2023 conducted by Enactus Shaheed Rajguru, an entrepreneurial society in collaboration with the Department of Microbiology, Shaheed Rajguru College of Applied Sciences for Women, University of Delhi. plo mell wina Convenor, Enactus President, Enactus HOD, Microbiology Principal, Shaheed Shaheed Rajguru Shaheed Rajguru Department Rajguru College Guru Angad Dev सत्यमेव जयते Sri Guru Tegh Bahadur University of Delhi **Teaching Learning Centre** Government of India Khalsa College A Centre of Ministry of Education **Ministry of Education** University of Delhi under PMMMNMTT 15 DAYS REFRESHER COURSE 27th October to 11th November 2022 This is to certify that SONIA AHLAWAT of SHAHEED RAJGURU COLLEGE OF APPLIED SCIENCES FOR WOMEN, UNIVERSITY OF DELHI has successfully completed fifteen days Online National Refresher Course "Python: Essentials, Programming and Analytics & Big Data Analytics" jointly organized by University of Delhi and Guru Angad Dev Teaching Learning Centre, SGTB Khalsa College, University of Delhi under the Pandit Madan Mohan Malaviya National Mission on Teachers and Teaching (PMMMNMTT) of Ministry of Education. This was conducted in online mode with fifteen day's involvement in a flexible mode. This online Refresher Course is equivalent to face to face Refresher Course. The participant has obtained Grade "A" as required for promotion under CAS of UGC and AICTE. This FDP covered the following Skill Enhancement Courses (SECs) of DU as introduced in Academic Session 2022-23 under NEP-2020 1. SEC: Essentials of Python 2. SEC: Programming using Python 3. SEC: Analytics with Python 4. SEC: Big Data Analytics DEN Prof. Jaswinder Singh Principal S.G.T.B. Khalsa College al Rarh **Project Head & Joint Director** GAD-TLC of Ministry of University of Delhi UNIQUE CERTIFICATE NO: GAD-TLC-22-23-DU-SEC-REFC-072