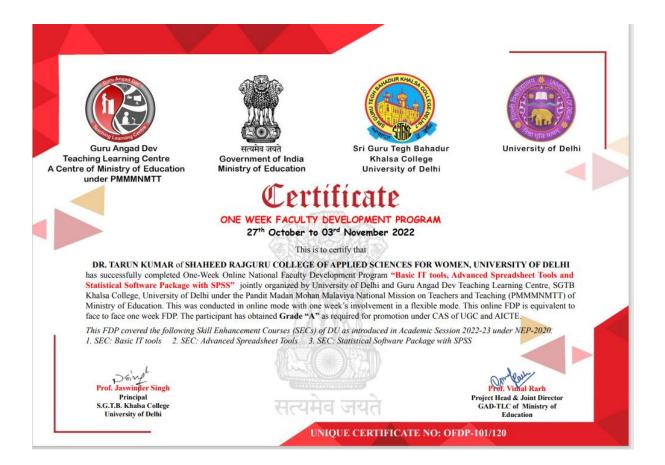

### **Guru Angad Dev** TEACHING LEARNING CENTRE A Centre under Pandit Madan Mohan Malaviya National Mission on Teachers and Teaching (PMMMNMTT), MHRD, Govt. of India. SRI GURU TEGH BAHADUR KHALSA COLLEGE UNIVERSITY OF DELHI

4<sup>th</sup> November to 11<sup>th</sup> November 2022

This is to certify that

DEEPALI BAJAJ of SHAHEED RAJGURU COLLEGE OF APPLIED SCIENCES FOR WOMEN, UNIVERSITY OF DELHI has successfully completed One Week Online National Faculty Development Program "Big Data Analytics" jointly organized by University of Delhi and Guru Angad Dev Teaching Learning Centre, SGTB Khalsa College, University of Delhi under the Pandit Madan Mohan Malaviya National Mission on Teachers and Teaching (PMMMNMTT) of Ministry of Education. This was conducted in online mode with one week's involvement in a flexible mode. This online FDP is equivalent to face to face one week FDP. The participant has obtained Grade "A+" as required for promotion under CAS of UGC and AICTE. This FDP covered the following Skill Enhancement Courses (SECs) of DU as introduced in Academic Session 2022-23 under NEP-2020. 1. SEC: Big Data Analytics