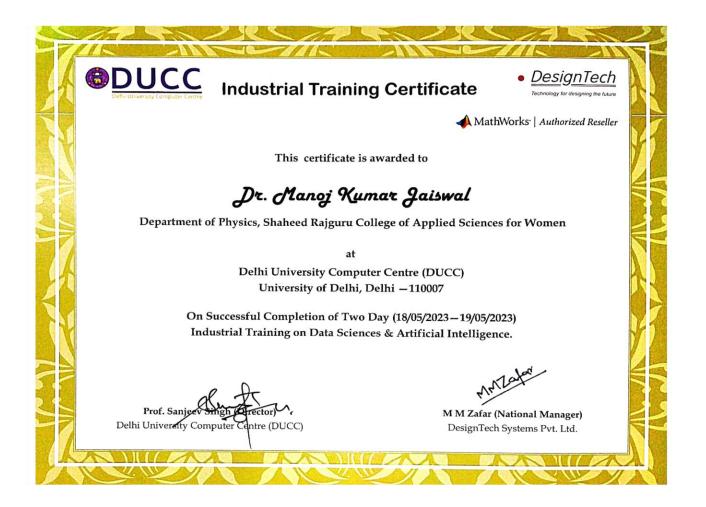

### Certificate of Participation

This is to certify that Dr. Manoj Kumar Jaiswal has attended the 3-Week Summer School on **Optics and Photonics: Fundamentals and Applications** organized online during June 6-24, 2022 by the Optics and Photonics Centre, Indian Institute of Technology Delhi and the Delhi Chapter of the National Academy of Sciences, India (NASI). The broad topics covered during the school are given below.