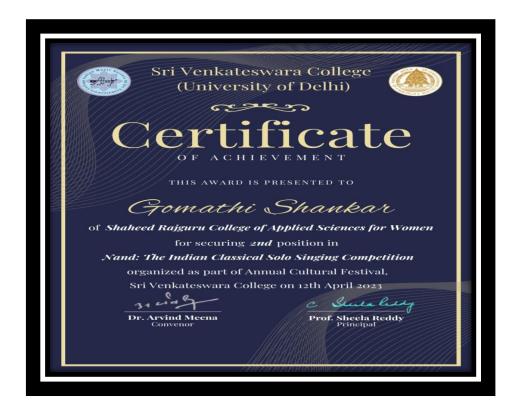

Ms. Harpreet – Second position at IBMR Business School, Gurugram

Ms. Manisha Sanger - Third position at IBMR Business School, Gurugram

First Position at Delhi Metropolitan College, Noida

Ms. Shruti Rawat - Best Model at Ramanujan College