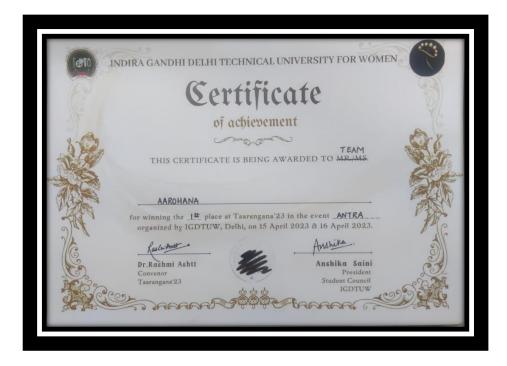

Ms. Harpreet – Second position at IBMR Business School, Gurugram

Ms. Manisha Sanger - Third position at IBMR Business School, Gurugram

First Position at Delhi Metropolitan College, Noida

Ms. Shruti Rawat - Best Model at Ramanujan College