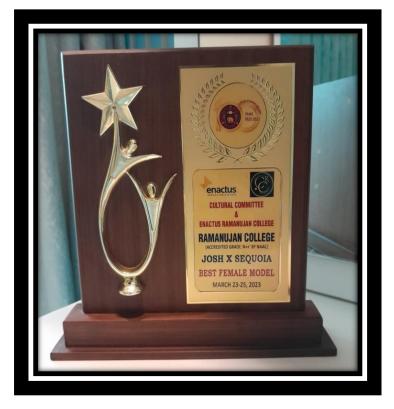

Ms. Harpreet – Second position at IBMR Business School, Gurugram

Ms. Manisha Sanger - Third position at IBMR Business School, Gurugram

First Position at Delhi Metropolitan College, Noida

Ms. Shruti Rawat - Best Model at Ramanujan College