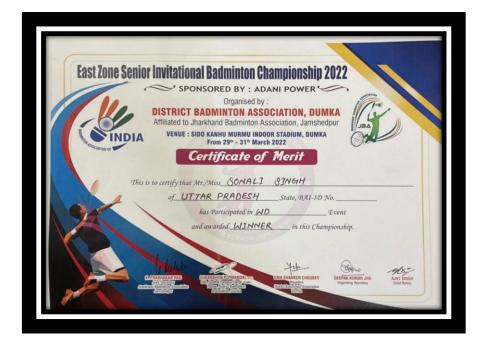

| DELHI PUBLIC SCI<br>Presen                                                               |                                   |                                        |
|------------------------------------------------------------------------------------------|-----------------------------------|----------------------------------------|
| Yonex Sunrise Dr. Akhiles<br>U.P. State Senior Badminto                                  | h Das Gupta Me<br>on Championship | morial<br>os 2023                      |
| Merit Ce                                                                                 | rtificate                         |                                        |
| This is to certify that Mr/Ms                                                            | NGH OF                            | 3.A                                    |
| has participated in Yonex Sunrise Dr. Akhilesh Das Gupta N                               |                                   |                                        |
| held at Bundelkhand University Jhan<br>He/She has been awarded                           |                                   |                                        |
| Musjel Alex                                                                              | Axh.                              | James liber                            |
| Vinayak Aggarwal<br>President Organising Committee Dr. Sudharma Singh<br>Secretary, UPBA | Ajendra Rai<br>Referee            | Kamal Malhotra<br>Organising Secretary |
| Title Sponsor                                                                            |                                   | Lead Sponsor                           |
| VONEX SUNRISE                                                                            |                                   | JHANSI                                 |