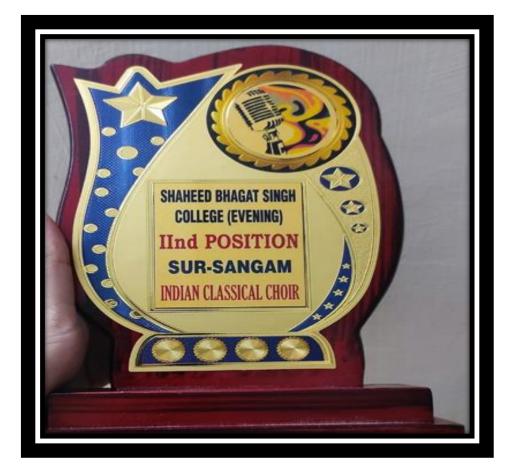

Ms. Harpreet – Second position at IBMR Business School, Gurugram

Ms. Manisha Sanger - Third position at IBMR Business School, Gurugram

First Position at Delhi Metropolitan College, Noida

Ms. Shruti Rawat - Best Model at Ramanujan College