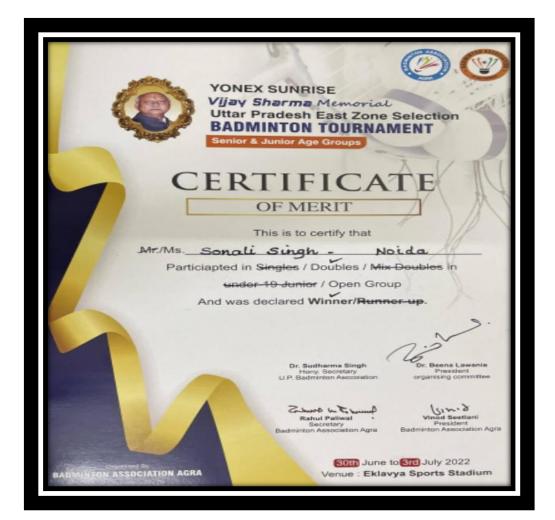

| DELHI PUBLIC SCI<br>Presen                                                               |                                   |                                        |
|------------------------------------------------------------------------------------------|-----------------------------------|----------------------------------------|
| Yonex Sunrise Dr. Akhiles<br>U.P. State Senior Badminto                                  | h Das Gupta Me<br>on Championship | morial<br>os 2023                      |
| Merit Ce                                                                                 | rtificate                         |                                        |
| This is to certify that Mr/Ms                                                            | NGH OF                            | 3.A                                    |
| has participated in Yonex Sunrise Dr. Akhilesh Das Gupta N                               |                                   |                                        |
| held at Bundelkhand University Jhan<br>He/She has been awarded                           |                                   |                                        |
| Musjel Alex                                                                              | Axh.                              | James liber                            |
| Vinayak Aggarwal<br>President Organising Committee Dr. Sudharma Singh<br>Secretary, UPBA | Ajendra Rai<br>Referee            | Kamal Malhotra<br>Organising Secretary |
| Title Sponsor                                                                            |                                   | Lead Sponsor                           |
| VONEX SUNRISE                                                                            |                                   | JHANSI                                 |