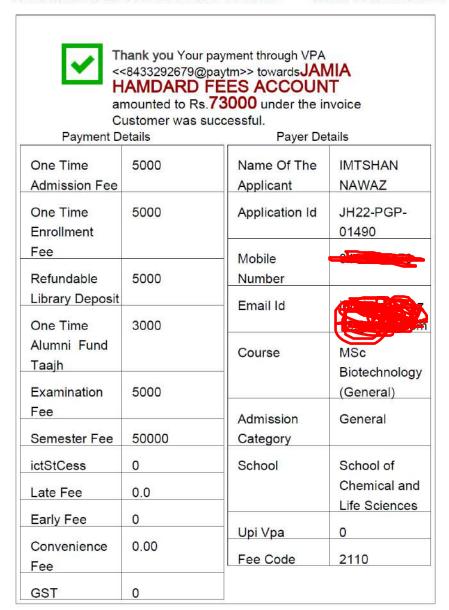

#### e-Receipt

JAMIA HAMDARD FEES ACCOUNT

Transaction ID : 220902129621166 Date : 06/09/2022

Thank you, Your payment towards JAMIA HAMDARD FEES ACCOUNT amounting to Rs.118000.00 was successful through NET BANKING paymode.

| Payment                                | Details       |
|----------------------------------------|---------------|
| One<br>Time<br>Admissi<br>on Fee       | 5000          |
| One<br>Time<br>Enrollm<br>ent Fee      | 5000          |
| Refunda<br>ble<br>Library<br>Deposit   | 5000          |
| One<br>Time<br>Alumni<br>Fund<br>Taajh | 3000          |
| Examina tion Fee                       | 5000          |
| Semest<br>er Fee                       | 95000         |
| Late<br>Fee                            | 0.0           |
| Conveni<br>ence<br>Fee                 | 0.00          |
| GST                                    | 0.00          |
| Total Bill<br>Amount                   | 118000.<br>00 |

#### Payer Details

| Name<br>Of The<br>Applican<br>t | NIKITA<br>ARYA                         |
|---------------------------------|----------------------------------------|
| Applicati<br>on Id              | JH22-<br>PGP-<br>01933                 |
| Mobile<br>Number                |                                        |
| Email Id                        | 4 1 0 4 @                              |
| Course                          | MSc<br>Biotechn<br>ology<br>(SFS)      |
| Admissi<br>on<br>Categor<br>y   | SFS                                    |
| School                          | School of Chemic al and Life Science s |
| Fee<br>Code                     | 2110                                   |