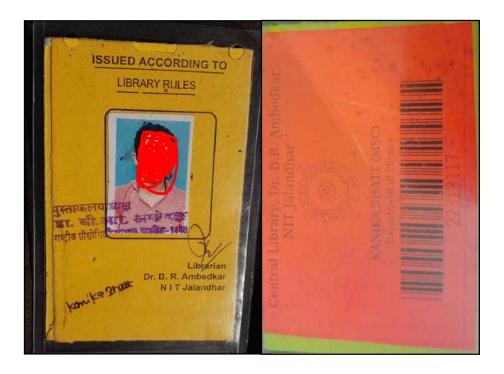

mission in B.Ed. 2022. If any of the documents uploaded/submitted by me in U.P.B.Ed.JEE-2022 admission process is not found valid during the scrutiny/verification with my original documents at the allotted college, my admission may be cancelled by appropriate authorities and I will have no claim in this regard.

(Signature of Candidate)



#### National Institute of Electronics and Information Technology

(An Autonomous Scientific Society Under Department of Electronics & I.T. Ministry of Communications & Information Technology, Government of India)

#### Registration Allocation-cum-Identity Card

Registration Number: 1516474 Level: A

Name: Ms. Jyoti Date of Birth: Father's Name : Mr. Rajesh Kumar Mother's Name : Mrs. Sunita

Address





Validity:Jan/2023-Jul/2027

Authorized Signatory







#### Chaudhary Devi Lal University Sirsa-125055, Haryana

( NAAC Accredited University ) (Established by the State Legislature Act 9 of 2003)

#### **Provisional Admission Letter**

Session : 2022-23

Course Name : Bachelor of education (B.Ed)

User ID : 922940

Full Name : KUSUM

Father Name : SUBHASH CHANDER

Mother Name : RAJ BALA

Actual Category : Gener

Allocated Category :

Mobile Number :

Email ID : Kassan



| Course Name                  | Fee Paid | Txn. ID | Transaction Date | Counseling | Installment |
|------------------------------|----------|---------|------------------|------------|-------------|
| Bachelor of education (B.Ed) | 15000    | 52      | 2022-11-24       | 1st        | 1           |



#### Note

Fee Details

- 1. This admission is provisional subject to