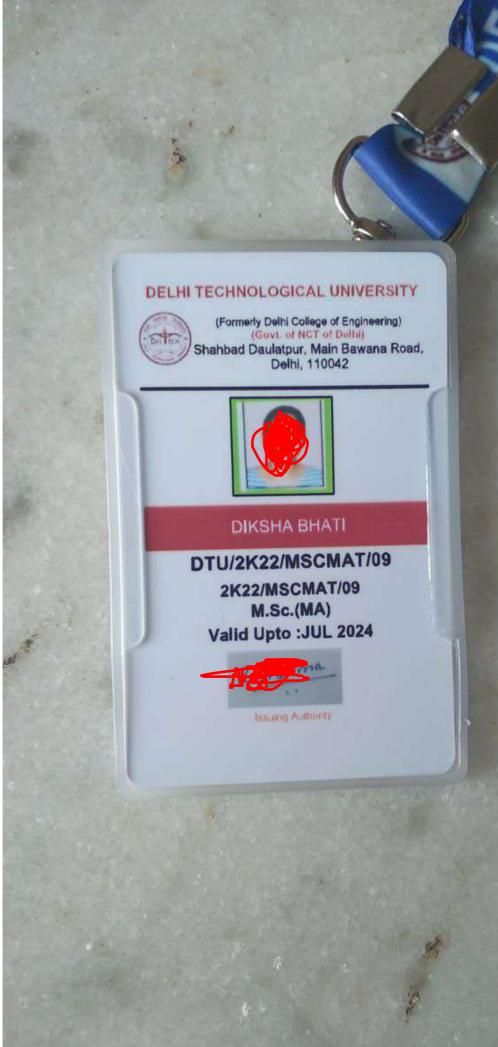

#### **DELHI TECHNOLOGICAL UNIVERSITY**

(Formerly Delhi College of Engineering)
(Govt. of NCT of Delhi)

Shahbad Daulatpur, Main Bawana Road, Delhi, 110042

#### ANUJA ARORA

DTU/2K22/MSCBIO/12

2K22/MSCBIO/12 M.Sc.(BT)

Valid Upto :JUL 2024

**Issuing Authority** 

#### D/o ANUJ KUMAR

40220354

#### INSTRUCTIONS

- 1. Student must carry the Identity Card & produce it whenever demanded.
- 2. This card is NOT TRANSFERABLE.
- 3. In the event of loss, inform the college immediately.
- 4. A duplicate card will be issued on payment of Rs.200 along with an application.