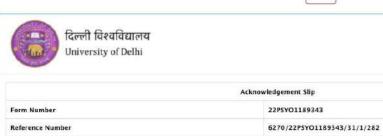

| Acknowledgement Slip         |                             |  |
|------------------------------|-----------------------------|--|
| Form Number                  | 22BIOC1073640               |  |
| Reference Number             | 1391/22BIOC1073640/63/1/318 |  |
| Name                         | DEEPIKA PANT                |  |
| Email                        | maps.                       |  |
| Mobile                       | der control                 |  |
| Course                       | M.Sc. Bio-Chemistry         |  |
| Department/College           | Department of Biochemistry  |  |
| Department/College Allocated | Department of Biochemistry  |  |
| Course Fee                   | 7851                        |  |
| Transaction Datetime         | 2022-12-02 23:19:05.0       |  |
| Admission Status             | Payment Done                |  |
| Re-Allo                      | cation Status               |  |
| Applied For Re-Allocation    | No                          |  |
| Re-Allocation Applied On     | NA                          |  |

Note: Please retain the print of the acknowledgement slip for further reference.

© University of Delhi 2022 (http://du.ac.in) Recommended browsers Internet Explorer 9+, FireFox 35+, Opera 25+, OSX Safari 7+ and Chrome 47+