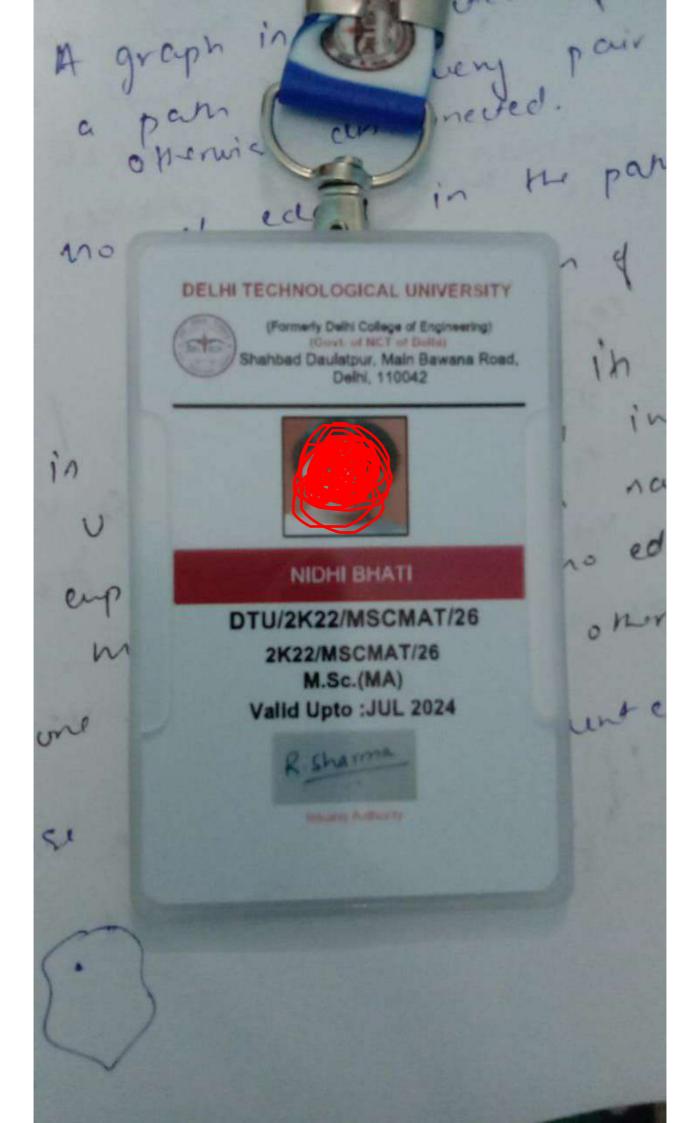

#### **DELHI TECHNOLOGICAL UNIVERSITY**

(Formerly Delhi College of Engineering)
(Govt. of NCT of Delhi)

Shahbad Daulatpur, Main Bawana Road, Delhi, 110042

#### ANUJA ARORA

DTU/2K22/MSCBIO/12

2K22/MSCBIO/12 M.Sc.(BT)

Valid Upto :JUL 2024

**Issuing Authority** 

#### INSTRUCTIONS

- 1. Student must carry the Identity Card & produce it whenever demanded.
- 2. This card is NOT TRANSFERABLE.
- 3. In the event of loss, inform the college immediately.
- 4. A duplicate card will be issued on payment of Rs.200 along with an application.