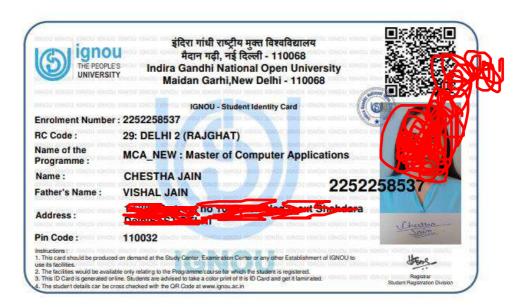

#### इंदिरा गांधी राष्ट्रीय मुक्त विश्वविद्यालय मैदान गढ़ी, नई दिल्ली - 110068 Indira Gandhi National Open University Maidan Garhi.New Delhi - 110068

IGNOU - Student Identity Card

Enrolment Number: 2254733148

07: DELHI 1 (MOHAN ESTATE (SOUTH DELHI)) RC Code:

MSCFSQM: Master of Science(Food Safety and Name of the

Programme: Quality Management)

AKANSHA Name:

NARESH KUMAR Father's Name:

al marke t,sai

Address:

110092 Pin Code:

histractions:
1 This card should be produced on demand at the Study Center, Examination Center or any other Establishment of IGNOU to use its facilities.

2. The facilities would be available only relating to the Programme/course for which the student is registered.

3 This ID Card's generated online Students are achised to take acolor print of this ID Cardand get it aminated.

4 The student details can becross checked with the QR Code at www.ignou.ac.in

2254733