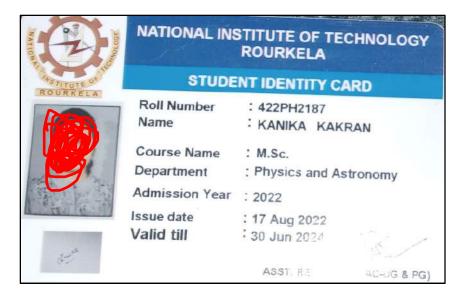

ssion in B.Ed. 2022. If any of the documents uploaded/submitted by me in U.P.B.Ed.JEE-2022 admission process is not found valid during the scrutiny/verification with my original documents at the allotted college, my admission may be cancelled by appropriate authorities and I will have no claim in this regard.

(Signature of Candidate)



#### National Institute of Electronics and Information Technology

(An Autonomous Scientific Society Under Department of Electronics & I.T. Ministry of Communications & Information Technology, Government of India)

#### Registration Allocation-cum-Identity Card

Registration Number: 1516474 Level: A

Name: Ms. Jyoti Date of Birth: Father's Name : Mr. Rajesh Kumar Mother's Name : Mrs. Sunita

Address





Validity:Jan/2023-Jul/2027

Authorized Signatory







#### Chaudhary Devi Lal University Sirsa-125055, Haryana

( NAAC Accredited University ) (Established by the State Legislature Act 9 of 2003)

#### **Provisional Admission Letter**

Session : 2022-23

Course Name : Bachelor of education (B.Ed)

User ID : 922940

Full Name : KUSUM

Father Name : SUBHASH CHANDER

Mother Name : RAJ BALA

Actual Category : Gener

Allocated Category :

Mobile Number :

Email ID : Kassan



| Course Name                  | Fee Paid | Txn. ID | Transaction Date | Counseling | Installment |
|------------------------------|----------|---------|------------------|------------|-------------|
| Bachelor of education (B.Ed) | 15000    | 52      | 2022-11-24       | 1st        | 1           |



#### Note

Fee Details

- 1. This admission is provisional subject to t