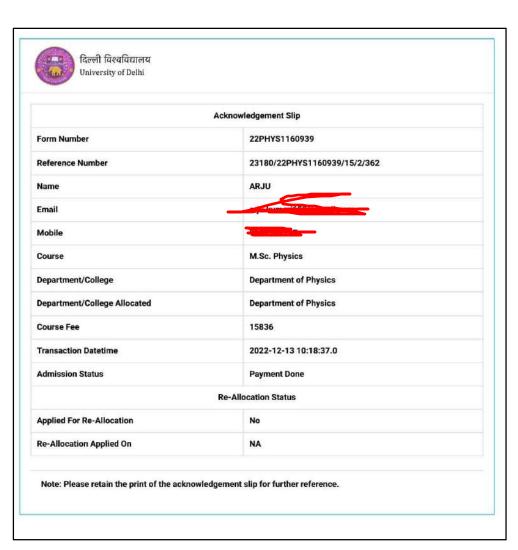

| Toll Free No.: 18003130056

FEE RECEIPT

Student's Copy

Receipt No.:

A55800

Session: 2022-23 Yr: 1 Date:07-11-2022

Course:

TANYA SHARMA (F)

Father's Name: UMESH CHAND SHARMA

Batch: 2022-2024

Exam Roll No.: 5391486

MBA

Branch:

MBA

**Particulars** 

Tuition Fee Registration Fee

Security (Refundable)

Alumni

Book Bank

Medical & Accidental Insurance

Career Planning And Student Development

Amount (Rs.)

112099.00 3000.00

2000.00

1200.00

8500.00

700.00

11000.00

**Total Fee** 

**Amount Paid** 

138499.00 138499.00

Transfer Id

IDIBH22305408584

NEFT

Transfer Date

01-11-2022

Transfer Bank

Reciever'S Bank ICICI-125601000763

Amount

138499.00

All disputes are subject to Ghaziabad jurisdiction only (Cheque Receipts are Subject to realisation)

Authorized Signatory











N.J.P. Robilkhand University, Barelly stones walker and extensive Brailbanets, exell



#### Provisional Allotment Cum Seat Confirmation Letter

Reference Number: MJPRU / U.P.B.Ed.JEE/2022 / SM15 / 40133281

Allotment Date: 09/Oct/2022

Dr. Rajeev Kurnar State Nodal Officer/ Registrar MJP Robilkhand University, Bareilly



To,
The Principal / Dean / Head of Department,
SHIV MANDIR CHHUTTAN LAL KAKA GIRLS DEGREE COLLEGE, KHATTRI BARA, SIKANDRABAD
(BSR) -8954891289-DIRECTORKAKACOLLEGE@GMAIL.COM, Mobile: 8954891289

Sir / Madam,
I am pleased to inform you that the candidate with the following details, has been provisionally allotted seat in the B.Ed. course of your Faculty/Department/College based upon his / her State Rank in U.R.B.Ed.JEE- 2022 and the choices submitted by him / her.