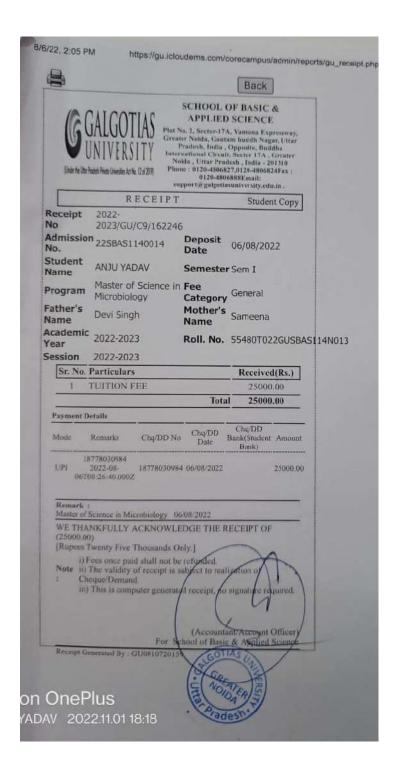

|  |  |
| Department/College           | Janki Devi Memorial College  |  |  |
| Department/College Allocated | Janki Devi Memorial College  |  |  |
| Course Fee                   | 20255                        |  |  |
| Transaction Datetime         | 2022-12-10 15:57:35.0        |  |  |
| Admission Status             | Payment Done                 |  |  |
| Re-Al                        | location Status              |  |  |
| Applied For Re-Allocation    | No                           |  |  |
| Re-Allocation Applied On     | NA                           |  |  |

© University of Delhi 2022 (http://du.ac.in) Recommended browsers Internet Explorer 9+, FireFox 35+, Opera 25+, OSX Safari 7+ and Chrome 47+

Samarth e-Gov (https://samarth.edu.in/)

#### **Department of Microbiology**

#### Anju









#### Bhawna Chaudhary



## Panjab University, Chandigarh Online Payment Slip



Transaction ID: 238802 Date: 21-Nov-2022

Payee Name: BHAWNA CHAUDHARY Father's Name: YATENDER CHAUDHARY

Date of Birth: 1 Mobile No.:

| # | Fee Code | Fee Details                    | Description                         | Amount (Rs.) |
|---|----------|--------------------------------|-------------------------------------|--------------|
| 1 | T0510    | M.SC.(ENVIRONMENT<br>SCIENCES) | M.Sc 1st year 2nd installment fees. | 9855.00      |
|   |          |                                | Total                               | 9855.00      |

Rupees Nine Thousand, Eight Hundred and Fifty-Five point Zero Zero only

PG Transaction Details;

» Mode of Payment: Unknown » PG ID: CPACFUXMF9 » PG Amt: Rs. 985