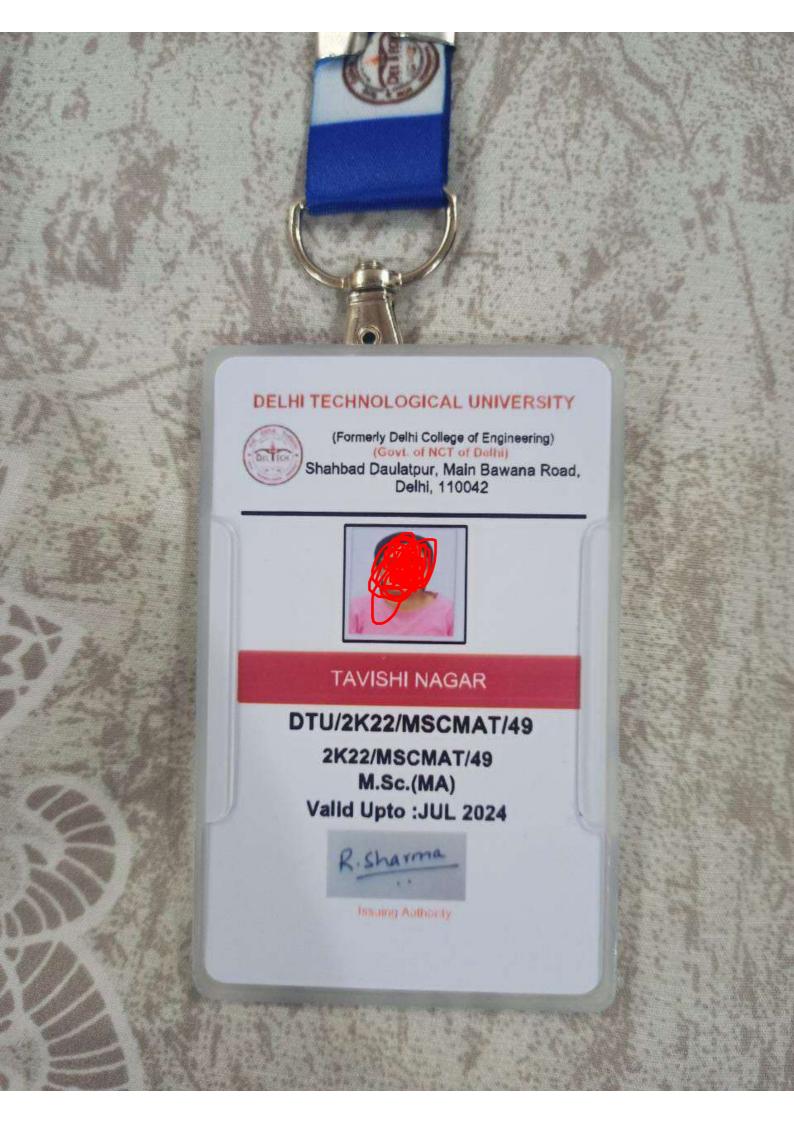

#### **DELHI TECHNOLOGICAL UNIVERSITY**

(Formerly Delhi College of Engineering)
(Govt. of NCT of Delhi)

Shahbad Daulatpur, Main Bawana Road, Delhi, 110042

#### ANUJA ARORA

DTU/2K22/MSCBIO/12

2K22/MSCBIO/12 M.Sc.(BT)

Valid Upto :JUL 2024

**Issuing Authority** 

#### INSTRUCTIONS

- 1. Student must carry the Identity Card & produce it whenever demanded.
- 2. This card is NOT TRANSFERABLE.
- 3. In the event of loss, inform the college immediately.
- 4. A duplicate card will be issued on payment of Rs.200 along with an application.