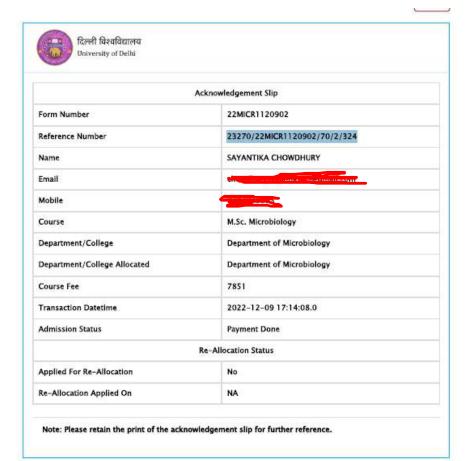

| Acknowledgement Slip         |                             |  |
|------------------------------|-----------------------------|--|
| Form Number                  | 22BIOC1073640               |  |
| Reference Number             | 1391/22BIOC1073640/63/1/318 |  |
| Name                         | DEEPIKA PANT                |  |
| Email                        | maps.                       |  |
| Mobile                       | der control                 |  |
| Course                       | M.Sc. Bio-Chemistry         |  |
| Department/College           | Department of Biochemistry  |  |
| Department/College Allocated | Department of Biochemistry  |  |
| Course Fee                   | 7851                        |  |
| Transaction Datetime         | 2022-12-02 23:19:05.0       |  |
| Admission Status             | Payment Done                |  |
| Re-Allo                      | cation Status               |  |
| Applied For Re-Allocation    | No                          |  |
| Re-Allocation Applied On     | NA                          |  |

Note: Please retain the print of the acknowledgement slip for further reference.

© University of Delhi 2022 (http://du.ac.in) Recommended browsers Internet Explorer 9+, FireFox 35+, Opera 25+, OSX Safari 7+ and Chrome 47+