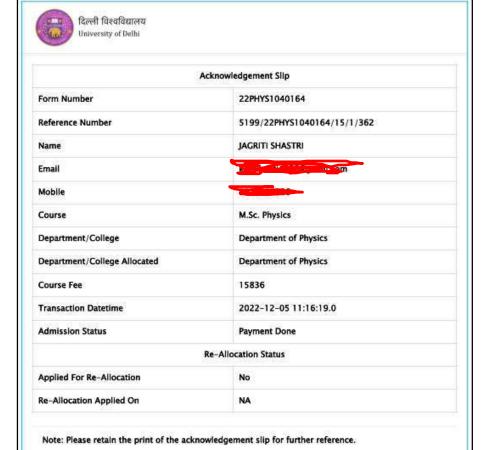

within three days after final fee submission along with this Provisional Allotment cum Seat Confirmation Letter, all fee receipts, all the requisite documents in original and a set of self-attested copy of all documents for verification by the Principal of College/Head of Department before confirming the admission. If any document is found invalid, his / her admission is liable to be rejected.



Declaration by candidate:

I have been given provisional admission in B.Ed. 2022. If any of the documents uploaded/submitted by me in U.P.B.Ed.JEE-2022 admission process is not found valid during the scrutiny/verification with my original documents at the allotted college, my admission may be cancelled by appropriate authorities and I will have no claim in this regard.

(Signature of Candidate)



#### National Institute of Electronics and Information Technology

(An Autonomous Scientific Society Under Department of Electronics & I.T. Ministry of Communications & Information Technology, Government of India)

#### Registration Allocation-cum-Identity Card

Registration Number: 1516474 Level: A

Name: Ms. Jyoti Date of Birth: Father's Name : Mr. Rajesh Kumar Mother's Name : Mrs. Sunita

Address





Validity:Jan/2023-Jul/2027

Authorized Signatory







#### Chaudhary Devi Lal University Sirsa-125055, Haryana

( NAAC Accredited University ) (Established by the State Legislature Act 9 of 2003)

#### **Provisional Admission Letter**

Session : 2022-23

Course Name : Bachelor of education (B.Ed)

User ID : 922940

Full Name : KUSUM

Father Name : SUBHASH CHANDER

Mother Name : RAJ BAL