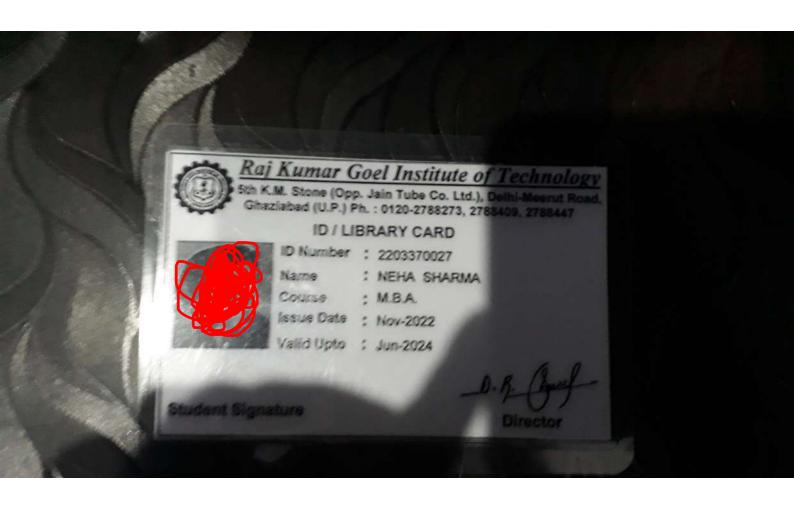

of Allied Health Science

Program: Master of Science Plan: Clinical Research Home Country: India

You have successfully matriculated in Term 2201

For details regarding class platform & schedule kindly contact your class co-ordinator. Details are available on our Registration Website <a href="https://www.sharda.ac.in/orientation/">https://www.sharda.ac.in/orientation/</a>

Please note that your email address is 2022 11 12 16 or all a least and password 2022003212 (unless already changed/reset by you). You may access the same here

All University communication would be done only via this mail address.

For any assistance please contact cs.support@sharda.ac.in or call us at 0120-4570000

Kindly keep this acknowledgement slip handy for all future references.

Best Wishes, Sharda University







#### e-Receipt

JAMIA HAMDARD FEES ACCOUNT

Transaction ID : 220902129621166 Date : 06/09/2022



Thank you, Your payment towards JAMIA HAMDARD FEES ACCOUNT amounting to Rs.118000.00 was successful through NET BANKING paymode.

| Payment                                | Details       |
|----------------------------------------|---------------|
| One<br>Time<br>Admissi<br>on Fee       | 5000          |
| One<br>Time<br>Enrollm<br>ent Fee      | 5000          |
| Refunda<br>ble<br>Library<br>Deposit   | 5000          |
| One<br>Time<br>Alumni<br>Fund<br>Taajh | 3000          |
| Examina tion Fee                       | 5000          |
| Semest<br>er Fee                       | 95000         |
| Late<br>Fee                            | 0.0           |
| Conveni<br>ence<br>Fee