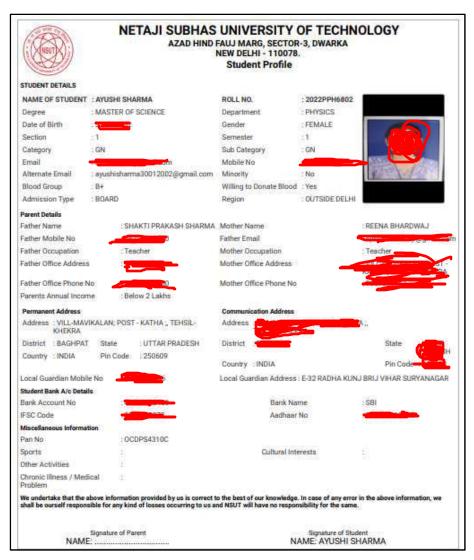

ll Free No.: 18003130056

FEE RECEIPT

Student's Copy

Receipt No.:

A55800

Session: 2022-23 Yr: 1 Date:07-11-2022

Course:

TANYA SHARMA (F)

Father's Name: UMESH CHAND SHARMA

Batch: 2022-2024

Exam Roll No.: 5391486

MBA

Branch:

MBA

**Particulars** 

Tuition Fee Registration Fee

Security (Refundable)

Alumni

Book Bank

Medical & Accidental Insurance

Career Planning And Student Development

Amount (Rs.)

112099.00 3000.00

2000.00

1200.00

8500.00

700.00

11000.00

**Total Fee** 

**Amount Paid** 

138499.00 138499.00

Transfer Id

IDIBH22305408584

NEFT

Transfer Date

01-11-2022

Transfer Bank

Reciever'S Bank ICICI-125601000763

Amount

138499.00

All disputes are subject to Ghaziabad jurisdiction only (Cheque Receipts are Subject to realisation)

Authorized Signatory











N.J.P. Robilkhand University, Barelly stones walker and extensive Brailbanets, exell



#### Provisional Allotment Cum Seat Confirmation Letter

Reference Number: MJPRU / U.P.B.Ed.JEE/2022 / SM15 / 40133281

Allotment Date: 09/Oct/2022

Dr. Rajeev Kurnar State Nodal Officer/ Registrar MJP Robilkhand University, Bareilly



To,
The Principal / Dean / Head of Department,
SHIV MANDIR CHHUTTAN LAL KAKA GIRLS DEGREE COLLEGE, KHATTRI BARA, SIKANDRABAD
(BSR) -8954891289-DIRECTORKAKACOLLEGE@GMAIL.COM, Mobile: 8954891289

Sir / Madam,
I am pleased to inform you that the candidate with the following details, has been provisionally allotted seat in the B.Ed. course of your Faculty/Department/College based upon his / her State Rank in U.R.B.Ed.JEE- 2022 and the choices submitted by him / her.

|