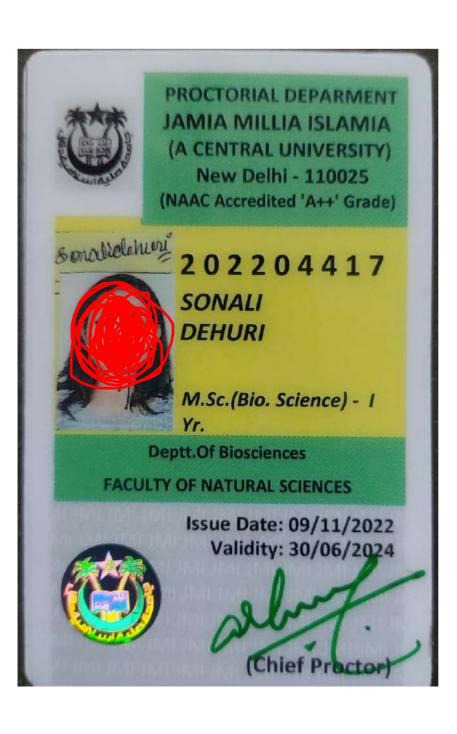

29/07/2022 12:10:00 3 of 3

PROCTORIAL DEPARMENT
JAMIA MILLIA ISLAMIA
(A CENTRAL UNIVERSITY)
New Delhi - 110025
(NAAC Accredited 'A++' Grade)

fashika

202201767 YASHIKA ARORA

M.Sc.(Bio. Technology) - I Yr.

Deptt.Of Biotechnology
FACULTY OF NATURAL SCIENCES

Issue Date: 02/11/2022

Validity: 30/06/2024

(Chief Proctor)

| Acknowledgement Slip         |                             |  |
|------------------------------|-----------------------------|--|
| Form Number                  | 22CHEM1009636               |  |
| Reference Number             | 2372/22CHEM1009636/16/1/364 |  |
| Name                         | ANTISHA SHARMA              |  |
| Email                        | aareal com                  |  |
| Mobile                       |                             |  |
| Course                       | M.Sc. Chemistry             |  |
| Department/College           | Department of Chemistry     |  |
| Department/College Allocated | Department of Chemistry     |  |
| Course Fee                   | 15836                       |  |
| Transaction Datetime         | 2022-12-04 20:39:54.0       |  |
| Admission Status             | Payment Done                |  |
| Re-All                       | ocation Status              |  |
| Applied For Re-Allocation    | No                          |  |
| Re-Allocation Applied On     | NA                          |  |