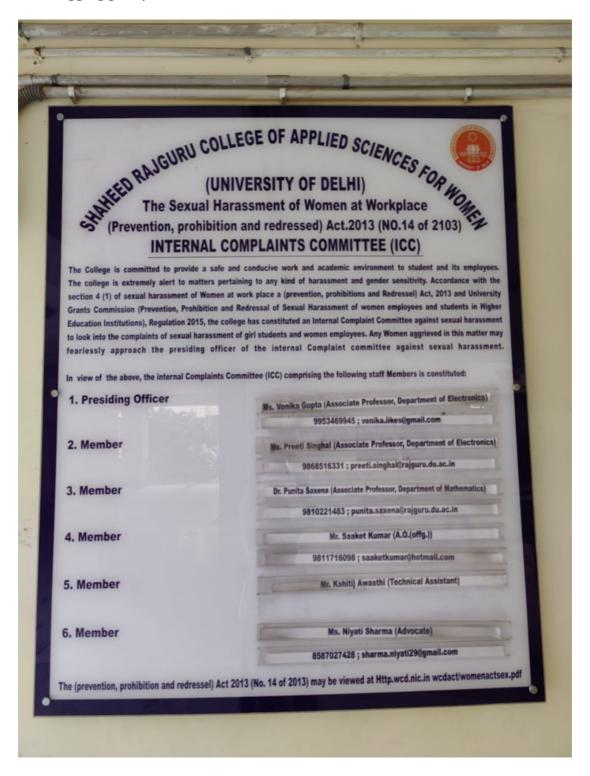

Information displayed for the awareness of students regarding complaints and Anti ragging policy

## Mechanism of redressal of student grievance

Carrie 1

शहीद राजगुरु कॉलंज ऑफ एप्लाईड साईसेस फॉर वुमैन SHAHEED RAJGURU COLLEGE OF APPLIED SCIENCES FOR WOMEN (दिन्ती विस्वविद्यावाय/Iniversity of Delin) कर्युवारा एचवनेत्र, नाई दिल्ली-1100%