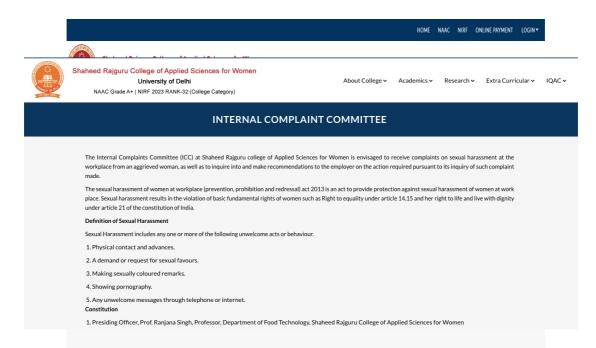

Information displayed for the awareness of students regarding complaints and Anti ragging policy

## **GRIEVANCE AND COMPLAINTS COMMITTEE**

https://www.rajgurucollege.com/Grievance Complaints Committee.aspx