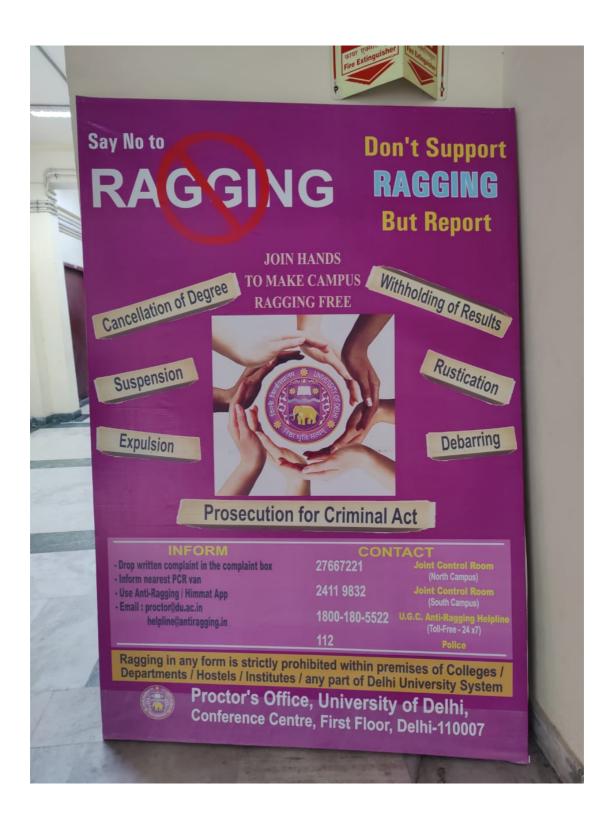

Information displayed for the awareness of students regarding complaints and Anti ragging policy

# PROCTORIAL & ANTI RAGGING COMMITTEE

https://www.rajgurucollege.com/Proctorial Anti Ragging Committee