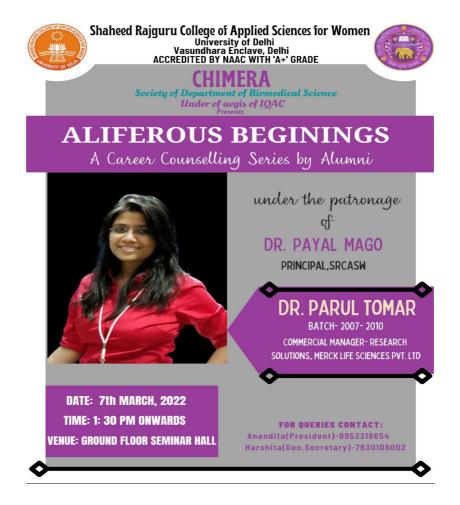

- **Resource Person-** Dr. Zill-E-Anam
- No. of students attended-80
- Faculty Coordinator- Dr. Radhika Bakshi

13. Aliferous Beginings- A Career Counseling Series by Dr. Parul Tomar: The Department of Biomedical Science organized a talk in continuation of series "Aliferous Beginings- A Career Counseling Series by Alumni" on March 7, 2022. The session was hosted by Dr. Parul Tomar, Commercial Manager- Research Solutions at Merck Life Sciences Pvt. Ltd., Mumbai. She shared how the Biomedical students can enter in an industry and have various opportunities in several post such as in Research and Development, Sales team, Technical Sales team, Marketing team, Business Development and Customer service.

- Resource Person- Dr. Parul Tomar
- No. of students attended-80
- Faculty Coordinator- Dr. Radhika Bakshi

**14.** Career Prospects in Microbiology - Department of Microbiology organized its 2nd Alumni meet and a talk on Career Prospects in Microbiology on 12th April, 2022. Resource person: Dr. S Lakshmi Devi, founder and Ex-Principal of Shaheed Rajguru College of Applied Sciences for Women.