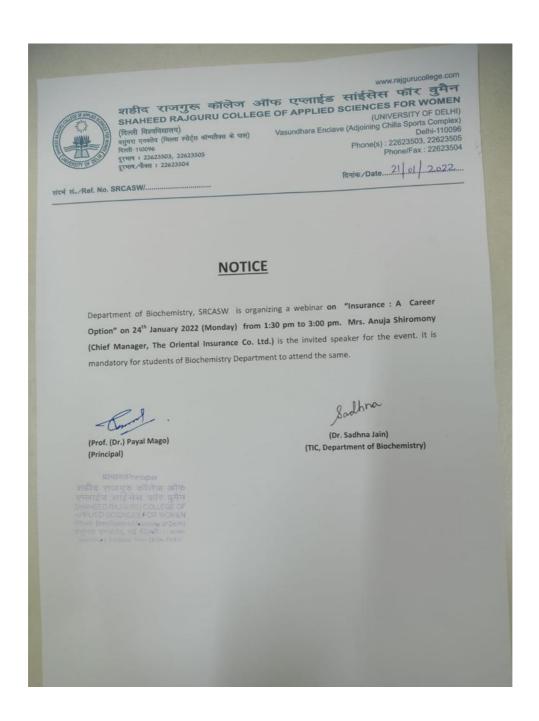

• Resource Person: Ms. Shipra Kesarwani

• No of students attended-40

• Coordinator-Dr. Suruchi Chawla

**10. Insurance : A career option:** The department of Biochemistry organized a webinar on "Insurance: A career option" by Mrs. Anuja Shiromony, Chief Manager, The Oriental Insurance Co. Ltd on January 24, 2022. She talked about how insurance agency could be a viable and a flexible career option.

• **Resource Person**: Mrs. Anuja Shiromany

• No. of students attended: 41

• Faculty Coordinator: Dr. Bhawna Sharma, Dr. Mohita Bhagat

- **11. Life After College:** The Alumni Relations Cell of the Department of Management Studies and the Department of Financial Studies, Shaheed Rajguru College of Applied Sciences for Women, University of Delhi, organised an Inhouse Session on "Life After College" on 25th February 2022 at 1:30 pm in the Seminar Room, Ground Floor.
  - **Resource Person**: Ms. Abhiramy S M is pursuing MA Development Studies from TISS and is currently an intern at UNESCO.
  - No. of students attended: 90
  - Faculty Coordinator: Mr Subhash Manda, Ms. Tanusha Jain