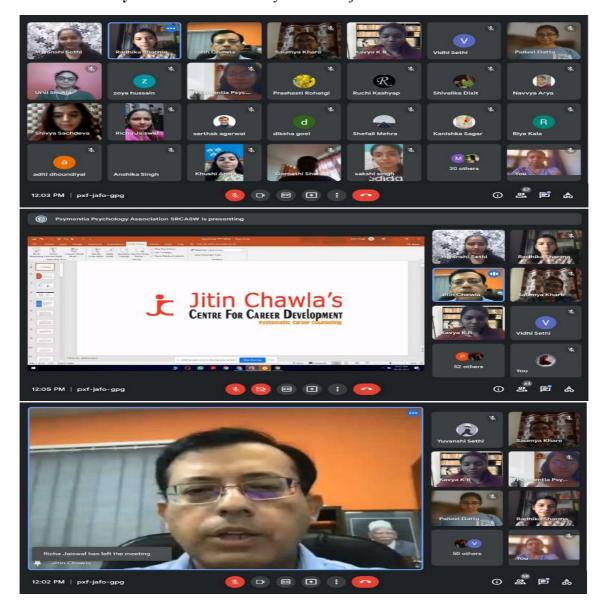

- **3. Career Counselling Session**: The Department of Psychology organized a webinar on "Career Counselling Session" on 30<sup>th</sup> September, 2021. The session was hosted by Mr.Jitin Chawla, Founder and Director, Centre for Career Development, Delhi. He emphasized on the importance of internship and discussed the various careers in psychology. He also mentioned the important skills required for a good profile such as digital marketing etc.
  - Resource Person: Mr.Jitin Chawla, Founder and Director, Centre for Career Development, Delhi
  - No. of students attended- 51
  - Faculty Coordinator- Dr. Daya Bhardwaj