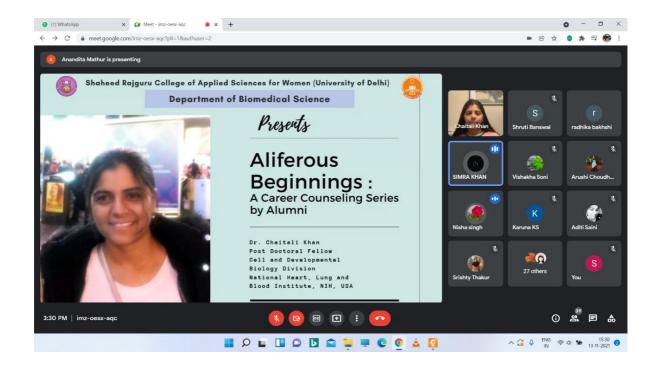

Resource Person: Ms. Priyal Jindal

• No. of students attended: 105

• Faculty Coordinator: Mr. Rajdeep Singh

5. Aliferous Beginings- A Career Counseling Series by Dr. Chaitali Khan: The Department of Biomedical Science provided a "Aliferous Beginings- A Career Counseling Series by Alumni" on November 13, 2021. Aliferous Beginnings is a series of talks given by the alumni of Department of Biomedical Science of Shaheed Rajguru College of Applied Sciences for Women, University of Delhi, to help the students make an informed decision regarding their careers. Series of talks started with talk given by Dr. Chaitali khan, PhD (USA). She educated the students about the various options available after bachelor's and also discussed admission eligibility criteria of Universities in Europe, England and US.