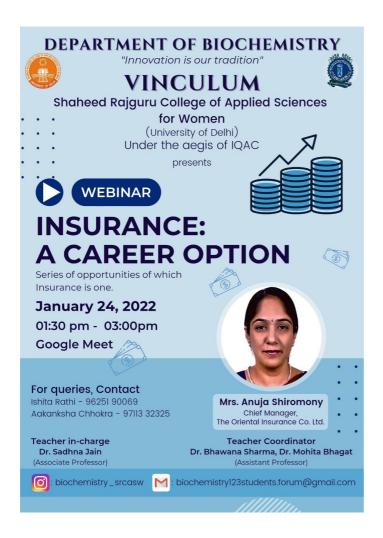

• Resource Person: Ms. Shipra Kesarwani

• No of students attended-40

• Coordinator-Dr. Suruchi Chawla

**10. Insurance : A career option:** The department of Biochemistry organized a webinar on "Insurance: A career option" by Mrs. Anuja Shiromony, Chief Manager, The Oriental Insurance Co. Ltd on January 24, 2022. She talked about how insurance agency could be a viable and a flexible career option.

• **Resource Person**: Mrs. Anuja Shiromany

• No. of students attended: 41

• Faculty Coordinator: Dr. Bhawna Sharma, Dr. Mohita Bhagat

- **11. Life After College:** The Alumni Relations Cell of the Department of Management Studies and the Department of Financial Studies, Shaheed Rajguru College of Applied Sciences for Women, University of Delhi, organised an Inhouse Session on "Life After College" on 25th February 2022 at 1:30 pm in the Seminar Room, Ground Floor.
  - **Resource Person**: Ms. Abhiramy S M is pursuing MA Development Studies from TISS and is currently an intern at UNESCO.
  - No. of students attended: 90
  - Faculty Coordinator: Mr Subhash Manda, Ms. Tanusha Jain