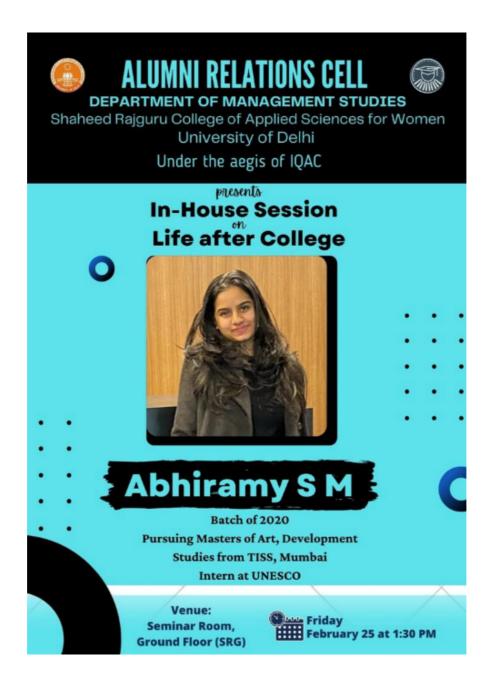

• **Resource Person**: Mrs. Anuja Shiromany

• No. of students attended: 41

• Faculty Coordinator: Dr. Bhawna Sharma, Dr. Mohita Bhagat

- **11. Life After College:** The Alumni Relations Cell of the Department of Management Studies and the Department of Financial Studies, Shaheed Rajguru College of Applied Sciences for Women, University of Delhi, organised an Inhouse Session on "Life After College" on 25th February 2022 at 1:30 pm in the Seminar Room, Ground Floor.
  - **Resource Person**: Ms. Abhiramy S M is pursuing MA Development Studies from TISS and is currently an intern at UNESCO.
  - No. of students attended: 90
  - Faculty Coordinator: Mr Subhash Manda, Ms. Tanusha Jain