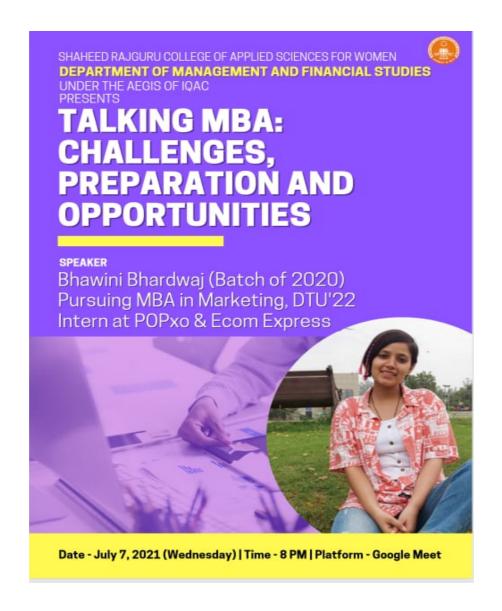

- 1. Talking MBA: Challenges, Preparation and Opportunities: The Alumni Relations Cell of the Department of Management Studies and the Department of Financial Studies, Shaheed Rajguru College of Applied Sciences for Women, University of Delhi, organised a webinar with Ms. Bhawini Bhardwaj, alumnus of BMS (Batch of 2017-2020) on 7 July 2021 from 8pm onwards via the google meet. The topic of the webinar was 'Talking MBA: Challenges, Preparation and Opportunities'.
  - Resource Person: Ms. Bhawini Bhardwaj (Batch of 2020), Pursuing MBA in Marketing from DTU
  - No. of students attended: 100
  - Faculty Coordinator: Mr. Subhash Manda, Ms. Tanusha Jain