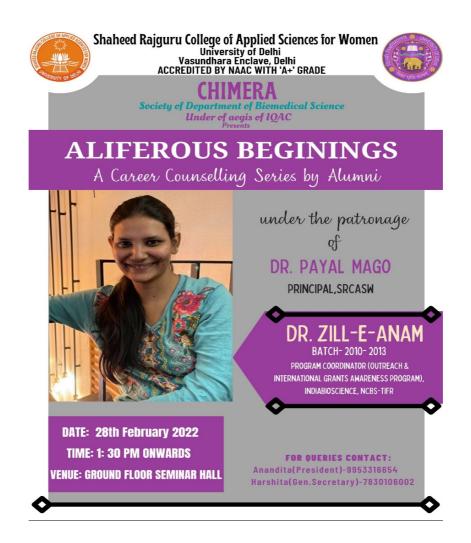

### 12. Aliferous Beginings- A Career Counseling Series by Dr. Zill-E-Anam:

The Department of Biomedical Science organized a talk in continuation of series "Aliferous Beginings- A Career Counseling Series by Alumni" on February 28, 2022. The session was hosted by Dr. Zill-E-Anam, programme coordinator at India Bioscience, NCBS, TIFR. She shared how to raise awareness about international grants among students and the success rate of applications from India.

- **Resource Person-** Dr. Zill-E-Anam
- No. of students attended-80
- Faculty Coordinator- Dr. Radhika Bakshi

13. Aliferous Beginings- A Career Counseling Series by Dr. Parul Tomar: The Department of Biomedical Science organized a talk in continuation of series "Aliferous Beginings- A Career Counseling Series by Alumni" on March 7, 2022. The session was hosted by Dr. Parul Tomar, Commercial Manager- Research Solutions at Merck Life Sciences Pvt. Ltd., Mumbai. She shared how the Biomedical students can enter in an industry and have various opportunities in several post such as in Research and Development, Sales team, Technical Sales team, Marketing team, Business Development and Customer service.