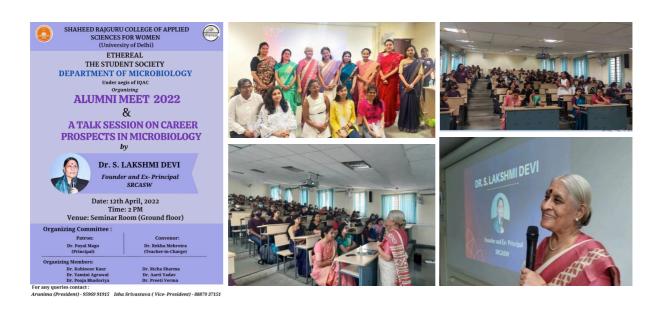

- Resource Person- Dr. Parul Tomar
- No. of students attended-80
- Faculty Coordinator- Dr. Radhika Bakshi

**14.** Career Prospects in Microbiology - Department of Microbiology organized its 2nd Alumni meet and a talk on Career Prospects in Microbiology on 12th April, 2022. Resource person: Dr. S Lakshmi Devi, founder and Ex-Principal of Shaheed Rajguru College of Applied Sciences for Women.

• Resource Person: Dr. S Lakshmi Devi

• No. of students attended: 90

• Faculty coordinator: Dr. Rekha Mehrotra