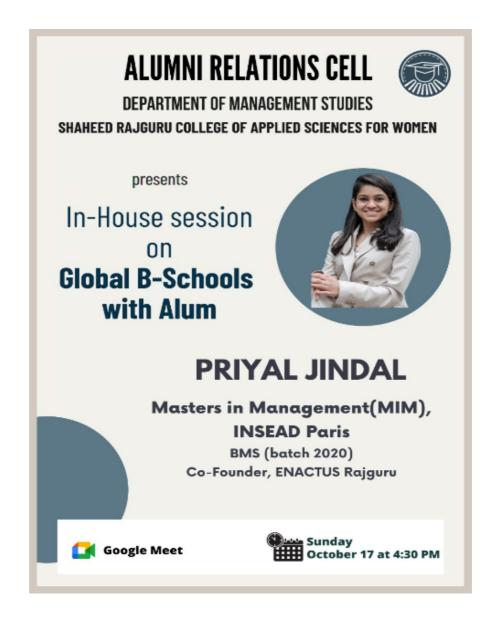

**4. Global B-Schools with Alum:** The Alumni Relations Cell of the Department of Management Studies and the Department of Financial Studies, Shaheed Rajguru College of Applied Sciences for Women, University of Delhi successfully conducted a session on Global B-Schools with Alum with Ms. Priyal Jindal as the speaker on 17<sup>th</sup> October 2021.

Resource Person: Ms. Priyal Jindal

• No. of students attended: 105

• Faculty Coordinator: Mr. Rajdeep Singh

5. Aliferous Beginings- A Career Counseling Series by Dr. Chaitali Khan: The Department of Biomedical Science provided a "Aliferous Beginings- A Career Counseling Series by Alumni" on November 13, 2021. Aliferous Beginnings is a series of talks given by the alumni of Department of Biomedical Science of Shaheed Rajguru College of Applied Sciences for Women, University of Delhi, to help the students make an informed decision regarding their careers. Series of talks started with talk given by Dr. Chaitali khan, PhD (USA). She educated the students about the various options available after bachelor's and also discussed admission eligibility criteria of Universities in Europe, England and US.