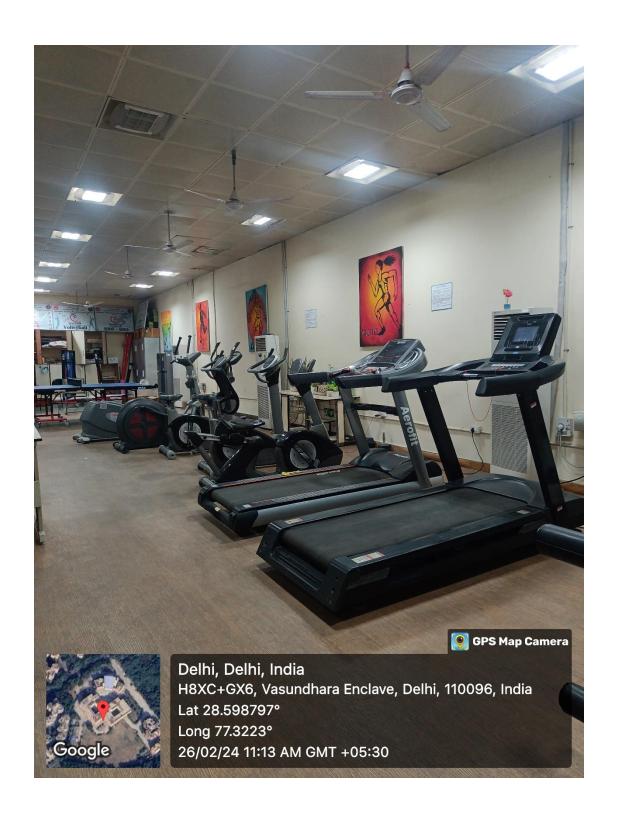

|
| Yoga Facility            | Basement Area                            | Organized yoga        |
|                          |                                          | practice              |
| Gymnasium                | Well-equipped Gym (Treadmills, Cross     | All activities        |
|                          | Trainer, Spine Bikes, Vibro Machine Flat |                       |
|                          | /Incline/Decline bench, Weights etc      |                       |
| Any other                | Ground/ Space near staff quarters        | Basketball            |
| infrastructural facility |                                          | practice              |
| for sports               |                                          |                       |

#### **GYMNASIUM**







## **Badminton Court**



# **Volleyball Court**



## Football and Kho-Kho ground