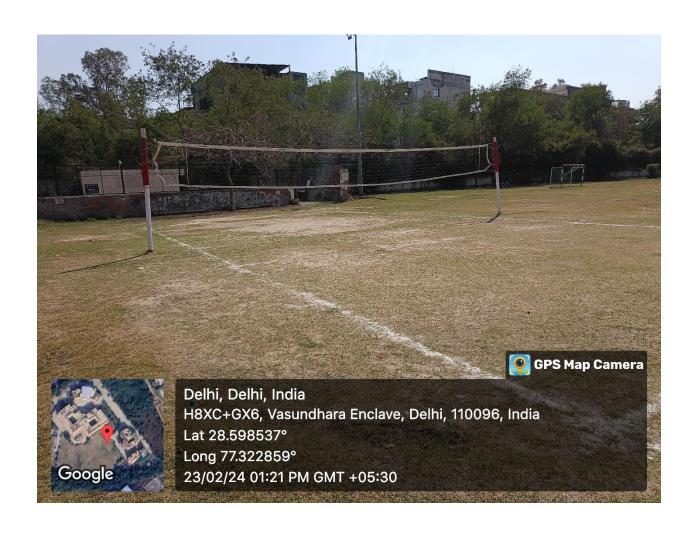

| Organized yoga        |
|                          |                                          | practice              |
| Gymnasium                | Well-equipped Gym (Treadmills, Cross     | All activities        |
|                          | Trainer, Spine Bikes, Vibro Machine Flat |                       |
|                          | /Incline/Decline bench, Weights etc      |                       |
| Any other                | Ground/ Space near staff quarters        | Basketball            |
| infrastructural facility |                                          | practice              |
| for sports               |                                          |                       |

#### **GYMNASIUM**







## **Badminton Court**



# **Volleyball Court**



## Football and Kho-Kho ground