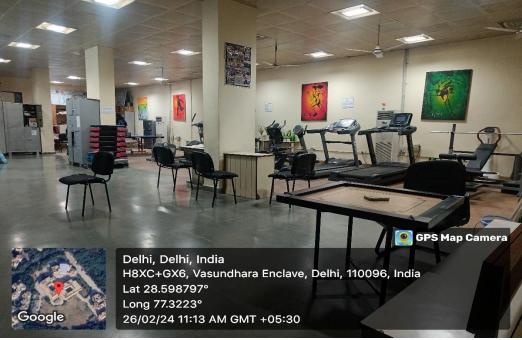

s      |
| Yoga Facility            | Basement Area                            | Organized yoga        |
|                          |                                          | practice              |
| Gymnasium                | Well-equipped Gym (Treadmills, Cross     | All activities        |
|                          | Trainer, Spine Bikes, Vibro Machine Flat |                       |
|                          | /Incline/Decline bench, Weights etc      |                       |
| Any other                | Ground/ Space near staff quarters        | Basketball            |
| infrastructural facility |                                          | practice              |
| for sports               |                                          |                       |

#### **GYMNASIUM**







## **Badminton Court**



# **Volleyball Court**



## Football and Kho-Kho ground