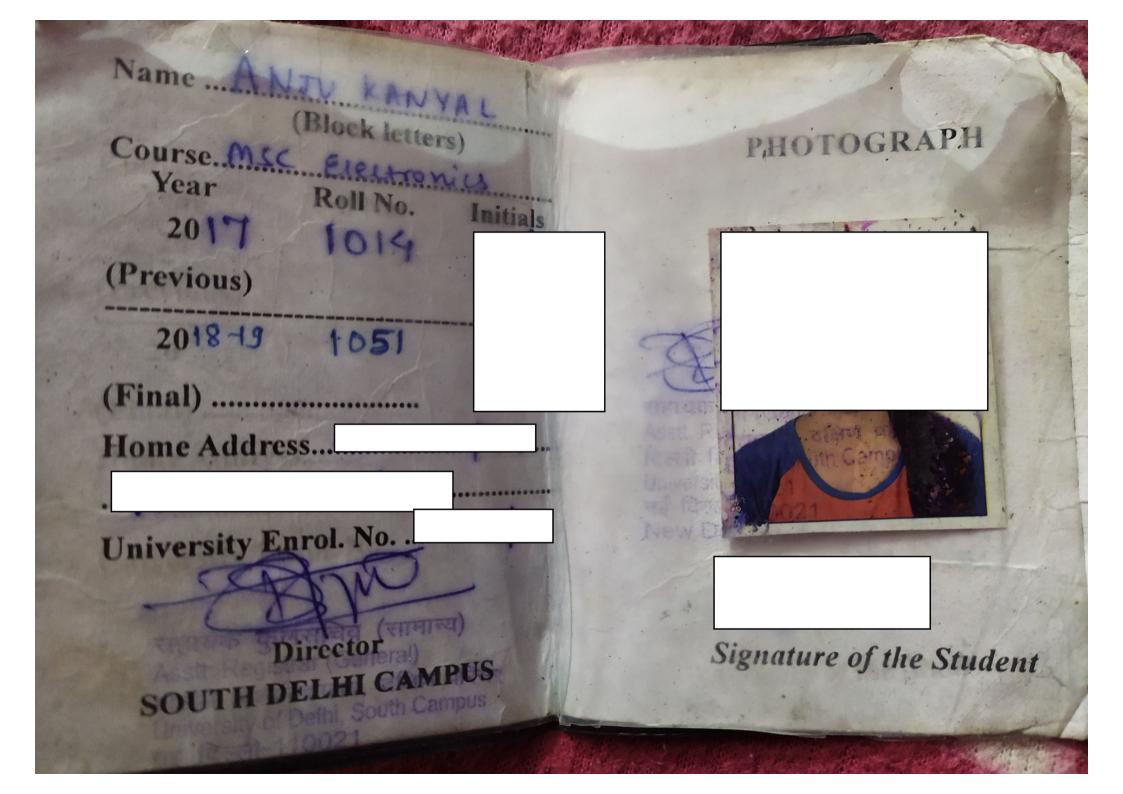

y conduct further tests and interviews for final selection.

#### Codes for XE and XL Paper Sections (compulsory section and any other two sections) **XE: Engineering Sciences**

- A Engineering Mathematics (compulsory)
- **B** Fluid Mechanics
- C Materials Science
- D Solid Mechanics
- E Thermodynamics
- F Polymer Science and Engineering
- G Food Technology
- H Atmospheric and Oceanic Sciences

- **XL: Life Sciences**
- P Chemistry (compulsory)
- Q Biochemistry
- R Botany
- S Microbiology
- T Zoology
- U Food Technology

Graduate Aptitude Test in Engineering (GATE) 2019 was organized by Indian Institute of Technology Madras on behalf of the National Coordination Board (NCB) - GATE for the Department of Higher Education, Ministry of Human Resource Development (MHRD), Government of India.





# **Central University of Punjab**

Established vide Act No. 25 (2009) of Parliament



| : | Dhaama                                  |
|---|-----------------------------------------|
| : | Computational Sciences                  |
| : |                                         |
| : |                                         |
| : |                                         |
| : |                                         |
| : | 4.02                                    |
|   | ::::::::::::::::::::::::::::::::::::::: |

# Valid till: 31 May 2020

9

# Dean, Students Welfare



#### MASTER OF SCIENCE - INFORMATICS

Name : SHREYA RAI

Part : II Semester : IV

Roll No. :

Exam. (Month/Year) : May/June, 2019

College/ Deptt. : INSTITUTE OF INFORMATICS & COMMUNICATION

| Paper<br>Code | Paper Na