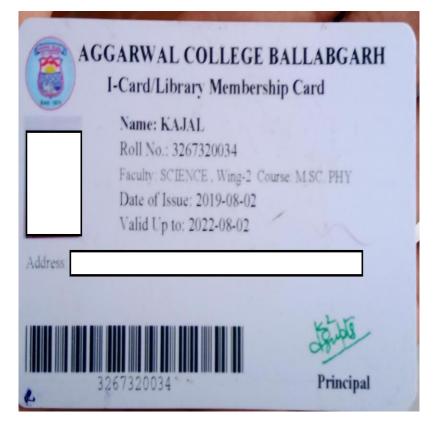

#### 1. Diksha

12/14/2020

#### Banaras Hindu University

ADMIT-CARD

Ref. No.: Admission/M.Sc. in Biotechnology/2020-21 Index: 1525 UET/PET Roll No.: 503055 Admission Fee Payment ID : Date : 14-12-2020

To, Shri/Km/Smt.DIKSHA Daughter of Shri VIRENDER KUMAR Address : B227-228 KHANPUR COLONY New Delhi 110062 District: south delhi State: Delhi Pin: 110062