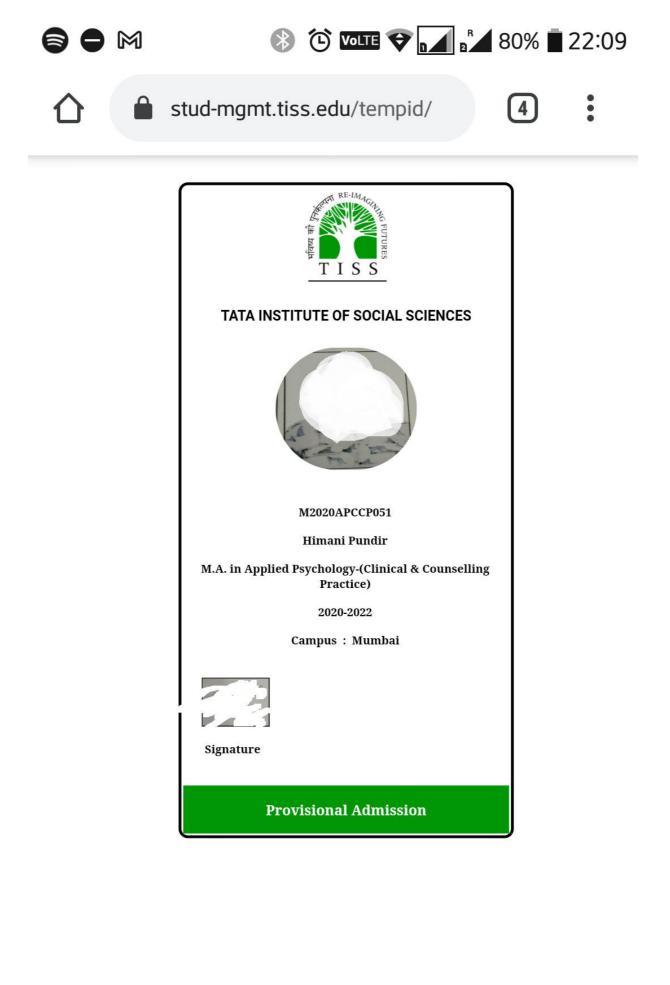

r regular Constal a an |
| Mobile                       | 9 X 0 0 4 1 0 0              |
| Course                       | M.A. Psychology              |
| Department/College           | Zakir Husain Delhi College   |
| Department/College Allocated | Zakir Husain Delhi College   |
| Course Fee                   | 13000                        |
| Transaction Datetime         | 2020-12-23 15:10:10          |
| Admission Status             | Payment Done                 |
|                              | Re-Allocation Status         |
| Applied For Re-Allocation    | Νο                           |
| Re-Allocation Applied On     | NA                           |

Note: Please retain the print of the acknowledgement slip for further reference.

Print



# Harshita Kapoor M.A. (OP) 2020-2022







(



## WOMEN'S CHRISTIAN COLLEGE, CHENNAI

An Autonomous Institution Affiliated to the University of Madras

### **PROVISIONAL SELECTION NOTICE**

Appl.No.:1201200058

Ms.JAMEEMA JOHN is provisionally\* admitted to the First year M.Sc. APPLIED PSYCHOLOGY as a Non Resident (Day Scholar) Student, provided the First Semester fee# of Rs.16617.00 is paid online (<u>http://wcconline.wcc.edu.in/wcconlinereg/OnlineApp Login.aspx</u>) on or before 24/09/2020.

\*Admission is confirmed only on verification of the following certificates on the Registration Day and found correct:

The following certificates must be submitted at the time of admission.

1. Transfer Certificate – Original (will not be returned)

2. Statement of marks UG (including 6th semester mark sheet) –2 sets of attested Copies

-