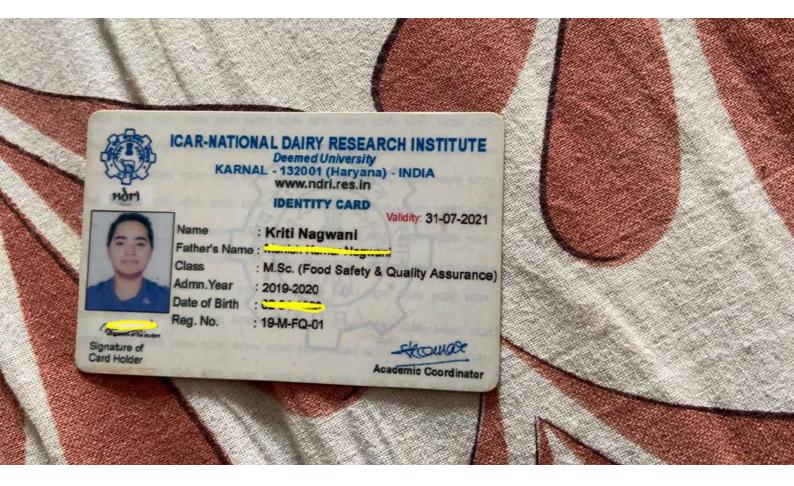

-----------------------------------|----------------------------------------------------------------------------------------------------------------------------|------------------------------------------------------|
| Student's Name<br>Father's Name<br>Registration No.<br>School<br>Programme<br>Date of Birth<br>Valid Up to | : Kamel Rosini Kabui<br>: (L) :                                                                                            | Good                                                 |
| Student's Sign.                                                                                            |                                                                                                                            | Dy. Registrar's Sign.                                |



#### GAUTAM BUDDHA UNIVERSITY Established by UP Act 9 of 2002 Greater Noida, Gautam Budh Nagar (U.P)-201312 INDIA Phone/Fax: 0120-2344200/2344215 University Website: www.gbu.ac.in : Nisha Student's Name : States nay Father's Name : 19/MFS/006 Registration No. : SOVSAS School Programme : M.Sc . 10441.200 Date of Birth Valid Up to : 30/06/2021 STE H MAL 00 Dy. Registrar's Sign. Student's Sign.

Dear NITIKA GOEL,



Greetings from IGNOU!

We are happy to inform you that your admission has been provisionally confirmed as per following details::

PROGRAMME:PGDFSQM ENROLLMENT NUMBER:195121861

Regional Centre - DELHI 1 (MOHAN ESTATE (SOUTH DELHI))

STUDY CENTRE - JAMIA HAMDARD UNIVERSITY Address - IGNOU PROGRAMME STUDY CENTRE JAMIA HAMDARD UNIVERSITY HAMDARD NAGAR City - NEW DELHI State -DELHI