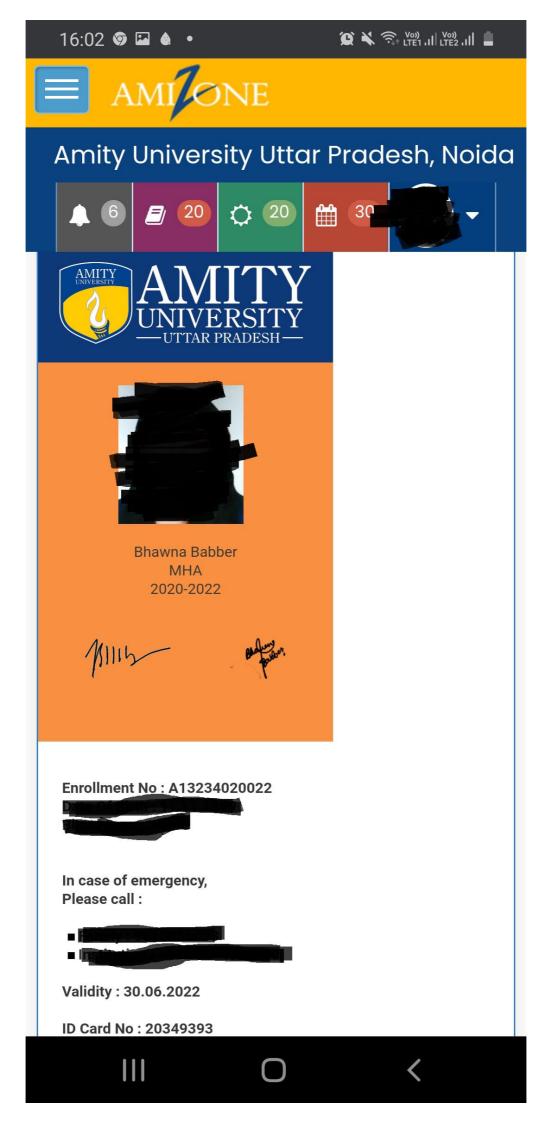

#### Banaras Hindu University

ADMIT-CARD

Ref. No.: Admission/M.Sc. in Biotechnology/2020-21 Index: 1525 UET/PET Roll No.: 503055 Admission Fee Payment ID : Date : 14-12-2020

To, Shri/Km/Smt.DIKSHA Daughter of Shri VIRENDER KUMAR Address : B227-228 KHANPUR COLONY New Delhi 110062 District: south delhi State: Delhi Pin: 110062

Dear Student,

Congratulations for getting provisionally admitted to M.Sc. in Bio Technology at DMC in Semester-I during the academic session 2020-21. Date of commencement of online teaching is 16-11-2020. Some of the documents like TC/Character/ Migration, Residence-cum-dossier form, and Anti-Ragging undertaking should be submitted in original along with a copy of Fee Receipt when university will resume for physical classes.