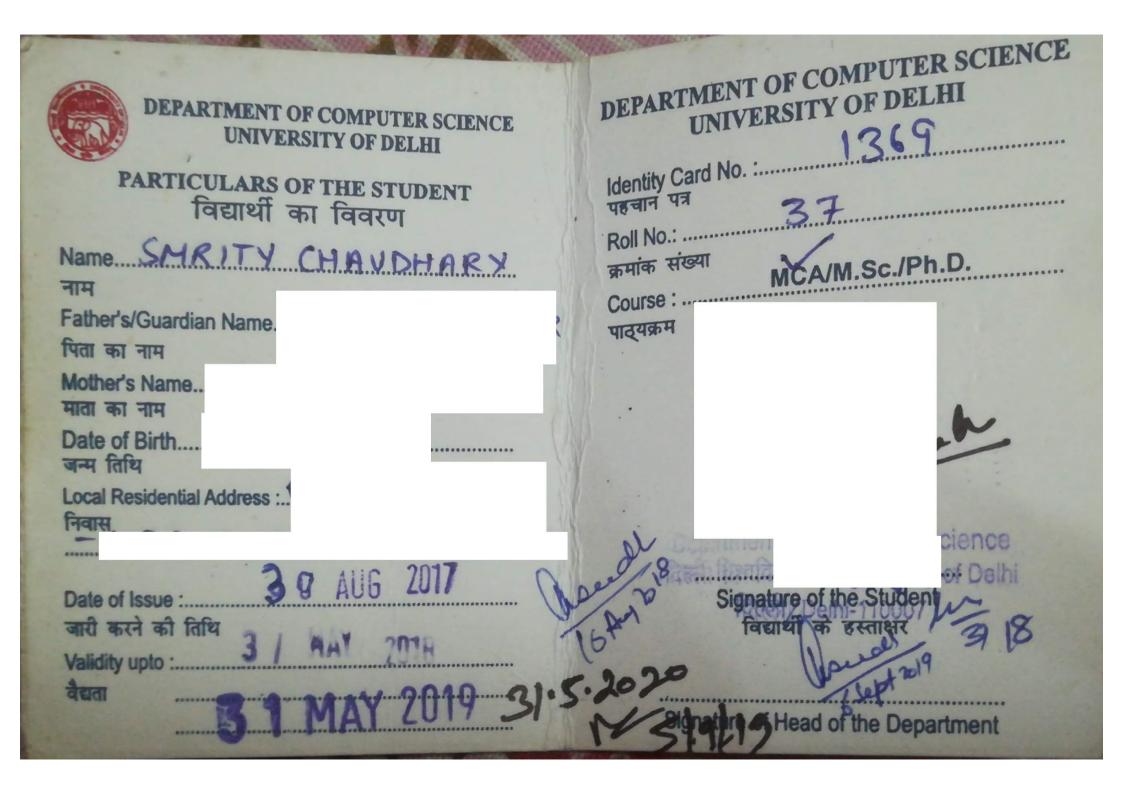

#### 6. Ritika Bassi

दिल्ली विश्वविद्यालय University of Delhi

| Acknowledgement Slip        |                             |  |  |
|-----------------------------|-----------------------------|--|--|
| orm Number                  | 20BIOC1072535               |  |  |
| eference Number             | 4243/20BIOC1072535/63/1/318 |  |  |
| lame                        | RITIKA BASSI                |  |  |
| mail                        |                             |  |  |
| tobile                      |                             |  |  |
| ourse                       | M.Sc. Bio-Chemistry         |  |  |
| epartment/College           | Department of Biochemistry  |  |  |
| epartment/College Allocated | Department of Biochemistry  |  |  |
| ourse Fee                   | 2506                        |  |  |
| ransaction Datetime         | 2020-11-20 17:54:35         |  |  |
| dmission Status             | Payment Done                |  |  |
|                             | Re-Allocation Status        |  |  |
| pplied For Re-Allocation    | No                          |  |  |
| e-Allocation Applied On     | NA                          |  |  |