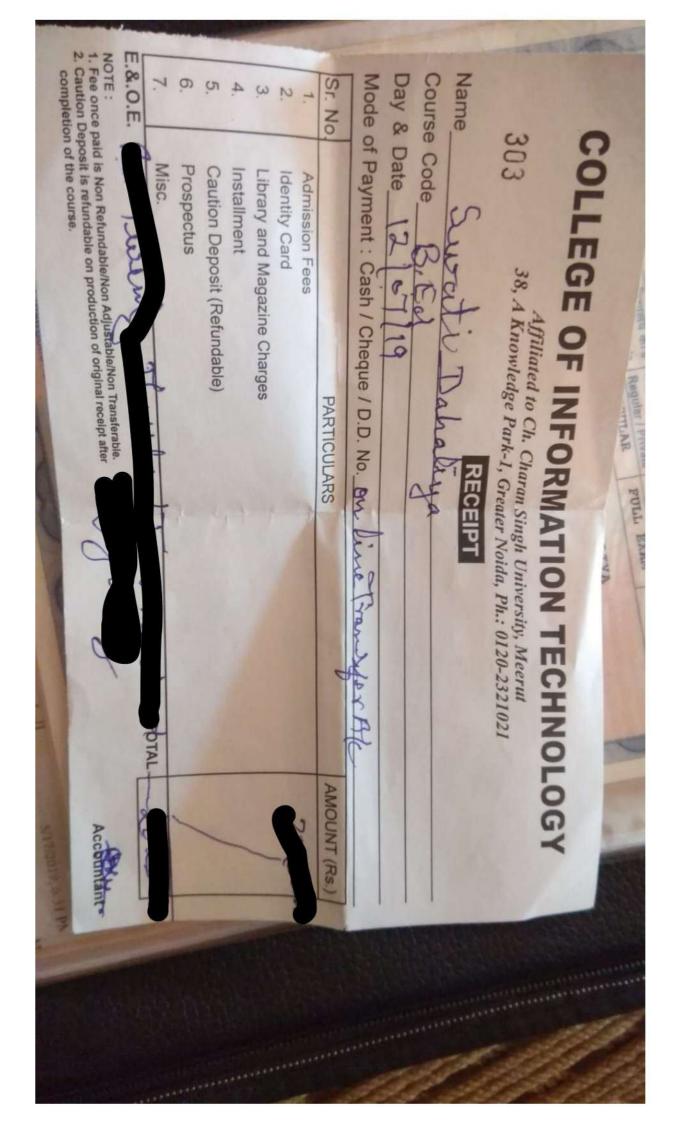

|
| Email                        |                              |
| Mobile                       |                              |
| Course                       | M.A./M.Sc. Mathematics       |
| Department/College           | Janki Devi Memorial College  |
| Department/College Allocated | Janki Devi Memorial College  |
| Course Fee                   |                              |
| Transaction Datetime         |                              |
| Admission Status             | Payment D one                |
|                              | Re-Allocation Status         |
| Applied For Re-Allocation    | Yes                          |
| Re-Allocation Applied On     | 2019-07-27 14:21:48          |

Note: Please retain the print of the acknowledgement slip for further reference.

Print



|            | किरोडी मल कॉलेज<br>KIRORI MAL COLLEGE<br>University of Delhi Phone No. 011-27667861                                                                                                                                                                                                                                                                                                                                                                                                                                                                                                                                                                                                                                                                                                                       |
|--