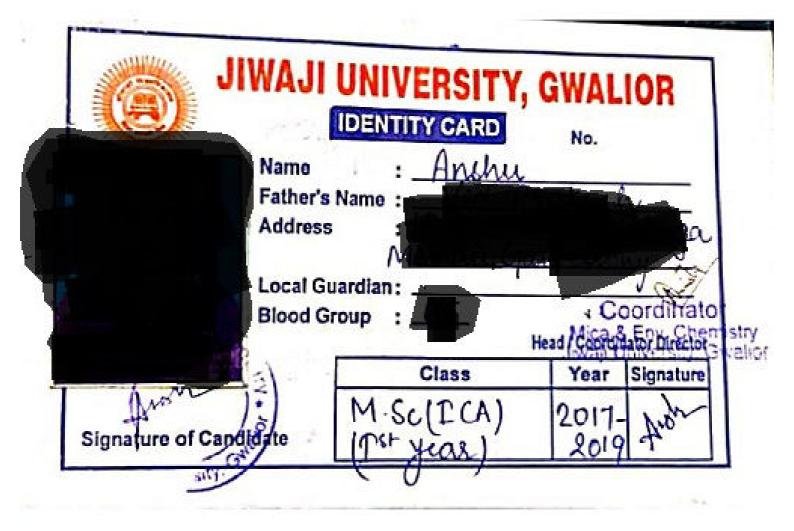

|
| Note 2: | No rights can be derived from this admission letter if, for any |
|         | reason whatsoever, your MSc-programme does not start in         |
|         | 2017/2018 . In that case Wageningen University will suggest and |
|         | offer you alternatives to your programme.                       |
| Note 3: | If you wish to apply for the programme starting in September    |
|         | 2018 you will have to submit a new application form on our      |
|         | website from September 2017 onwards. Please note that it is not |
|         | necessary to re-submit the additional application documents.    |
|         |                                                                 |

We are looking forward to meeting you at our Annual Introduction Days and wish you













JAMIA MILLIA ISLAMIA

(A Central University by an Act of Parliament) NAAC Accredited Grade 'A'

### M.SC. (BIOSCIENCES)

SEMESTER-IV EXAMINATION 2018

|                                     | date : Ba                                             | irkha Gupta   |                      | Examination Ro                    | II No. : 1 | 6MBS00  | 03     |     |
|-------------------------------------|-------------------------------------------------------|---------------|----------------------|-----------------------------------|------------|---------|--------|-----|
| Father's Name                       | : Vij                                                 | jay Kumar Gu  | ipta                 | Enrolment No.                     | :1         | 6-1583  |        |     |
| Category :