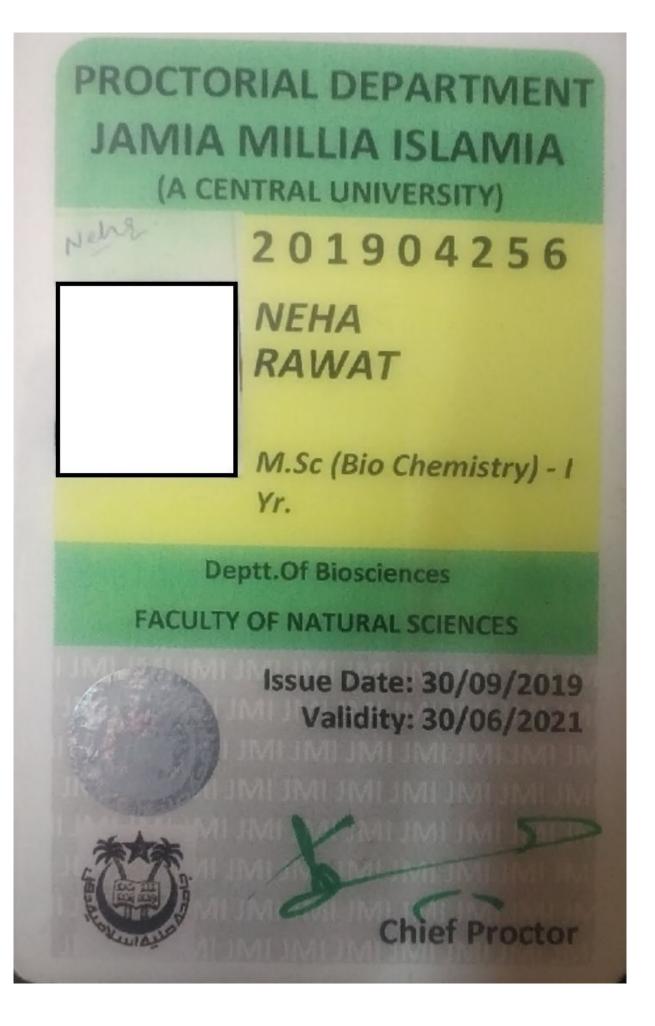

Line : | THARANILATHU HOUSE |  |
|                            | BHU                            |                | AMBALLOOR P.O      |  |
| District:                  | BANARAS                        | District:      | ERNAKULAM          |  |
| Pin Code:                  | 221005                         | Pin Code:      | 682315             |  |
| State:                     | Uttar Pradeats                 | State:         | Kerala             |  |
| Country:                   | India                          | Country:       | india              |  |
| Ernall:                    |                                | Email:         |                    |  |
| Mobile No:                 |                                | Mobile No:     |                    |  |

Full Signature of Applicant:



|                                                                                                                                                                                                                                                                                                                                                                                                                                                                                                                                                                                                                   |                                                                                              | PROVISIONAL                                        |
|---------------------------------------------------