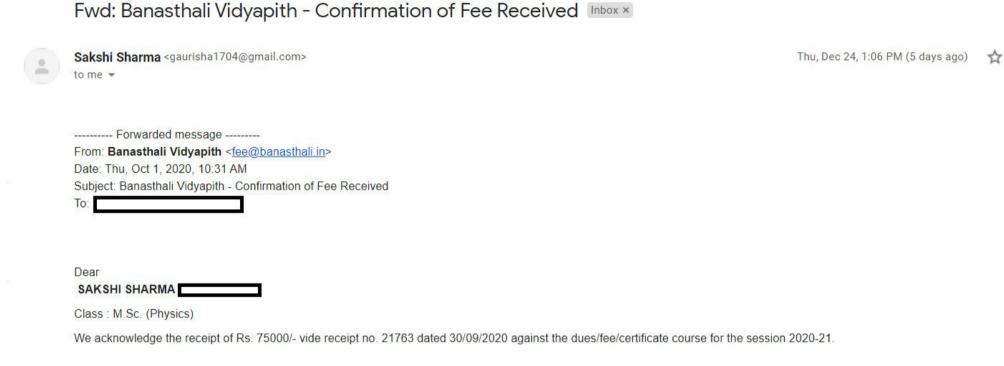

| rr_letter/MA.aspx?sub=MCAM                                                                                                                                                                                                                                | 1/2                                                                                                                                                                       |



[7]

### NOTE:-This is system generated mail please do not revert.

Regards Accounts Department Banasthali Vidyapith fee@banasthali.in



## University of Delhi (Semester Examination Nov-Dec 2020)

## [Admit Card]

Last Modification Date: 31 Oct 2020 Print Date: 08 Dec 2020

## Exam form Status : Not Confirmed

| College Name      | : (285)-Institute of Informatics & Communication (IIC) |
|-------------------|--------------------------------------------------------|
| Course Name       | : (756)-(CBCS_PG) M.SC. INFORMATICS                    |
| Part & Sem        | : II - <mark>  </mark> - III                           |
| Student Type      | : Regular                                              |
| Exam Type         | : Semester                                             |
| Exam Roll