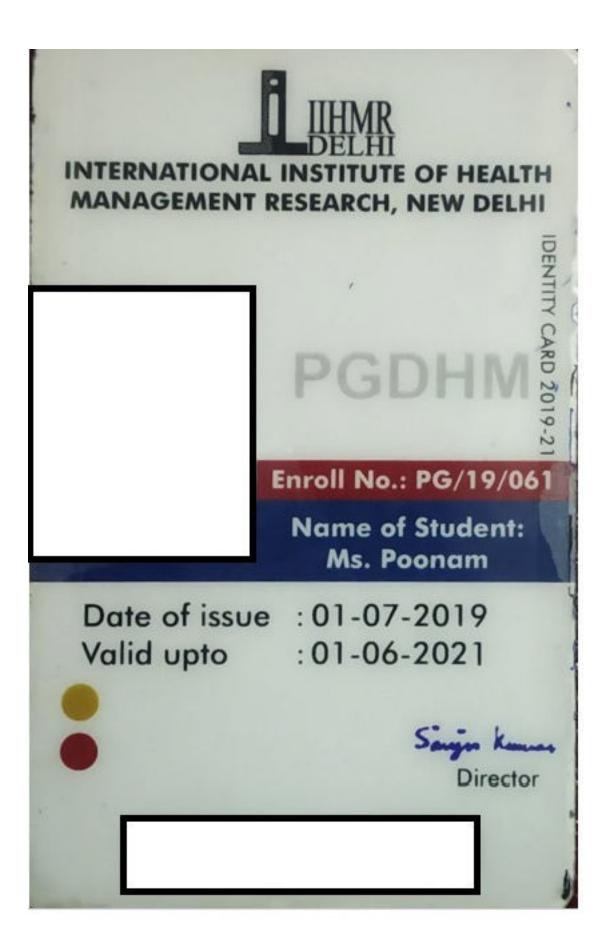

|       |
| Qualifying Exam<br>Board/University       | UNIVERSITY OF D   |                                                                                     |       |
| Qualifying Exam<br>Board/University State | Delhi             |                                                                                     |       |
|                                           |                   |                                                                                     |       |

#### Applied For (आवेदनार्थ)

Applied For

09 MCA (All )

#### Qualifying Exam's Subject Information (योग्यता परीक्षा के विषयों की जानकारी)

| Subject Name | Marks Obtained | Max Marks |
|--------------|----------------|-----------|
|              |                | 3000      |

Address (पता)





## UNIVERSITY OF HYDERABAD



O/o the Controller of Examination Academic Section

Dated: 07-Nov-2020

#### CONDITIONAL ADMIT CARD

Mr. /Ms. <u>SATARUPA SARKAR</u> is conditionally admitted to <u>Int.M.Sc./Ph.D. Biochemistry and Molecular Biology</u> in the <u>Department of BiochemistrySchool of Life Sciences</u> for the Academic Year 2020-21

He/She is given conditional admission subject to the submission of Proof of qualifying degree, marks sheets and TC/MC on or before 28 Feb 2021:

In case, if any of the documents submitted by you are found false/invalid or not according to the minimum eligibility criteria, the admission will be cancelled immediately without any notice.

His/Her Reg.No. is 20LBMB02 and H.T.No. is 30115028

To

The Head/ Director/Coordinator/Dean, Department of Bioch