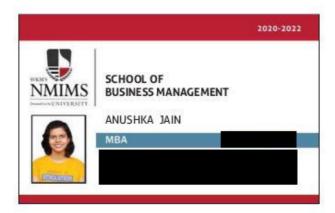

|
| Email                        |                              |
| Mobile                       |                              |
| Course                       | M.A./M.Sc. Mathematics       |
| Department/College           | Kirori Mal College           |
| Department/College Allocated | Kirori Mal College           |
| Course Fee                   |                              |
| Transaction Datetime         | 2020-11-26 14:02:56          |
| Admission Status             | Payment Done                 |
|                              | Re-Allocation Status         |
| Applied For Re-Allocation    | Yes                          |
| Re-Allocation Applied On     | 2020-11-26 14:01:04          |

Note: Please retain the print of the acknowledgement slip for further reference.

Print













Department of Management Studies <deptofmgtstudies@gmail.com>

# Fwd: IIM Rohtak - PGP Admission 2020-22 (Admission Offer Letter)

Deepali Gupta <

Sun, Nov 29, 2020 at 10:22 PM

------ Forwarded message ------From: **PGP Admission IIM Rohtak** <pgpadmission@iimrohtak.ac.in> Date: Sat, Apr 11, 2020 at 3:27 PM Subject: IIM Rohtak - PGP Admission 2020-22 (Admission Offer Letter) To: <

Date: April 11, 2020

Dear DEEPALI GUPTA

With reference to your CAT application ( for admission to IIM Rohtak, the documents submitted by you, and your participation in the WAT&PI Process, we are pleased to offer you admission to our Post Graduate Programme in Management (Batch 2020-22) for the academic year beginning from June 29, 2020 (Tentative Date) as a content category candidate.

Your admissi