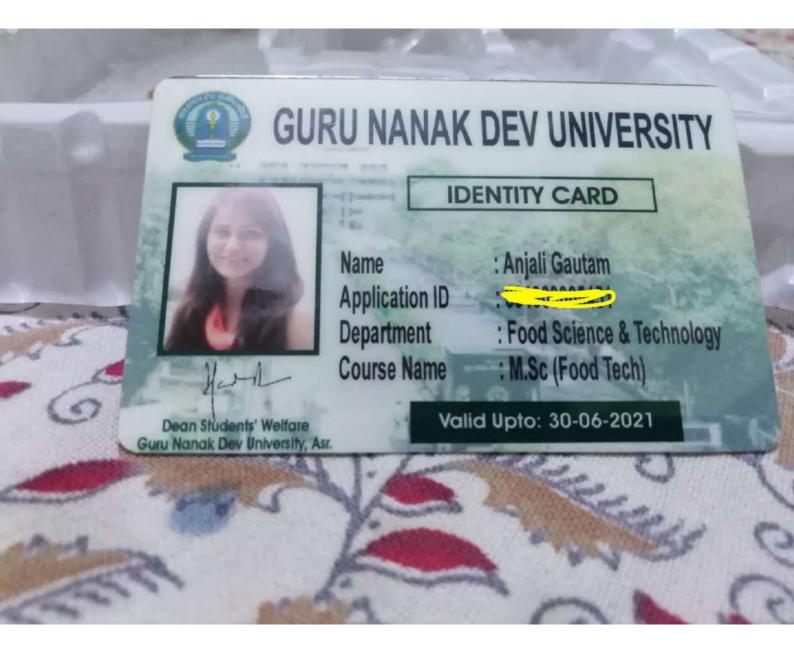

|--------|-----------------------------|
| 1 | 915107310190 | 19E5CI1120394 | SHAIFALI | Department of<br>Electronics  | 107                        | 44               | 63.67                       | 1      | OBC Non-<br>Creamy<br>layer |

Marks, given in this Admission List, are provided by the applicants. The University does not take any responsibility for the accuracy of these marks. The candidate cannot claim her/his right for admission to any programme even after appearing in the Admission list of the programme if she/he fails to satisfy the minimum eligibility requirement of the respective programme in which he/she is seeking admission and satisfying other University Admission rules.

Avinachi Kaloon



ID NO: 001081383-7 EXPIRY DATE: 30/09/2020

USERNAME: as1696a ISSUE NO: 01









|                                                                                                            | GAUTAM BUDDHA<br>Established by UP Ac<br>Greater Noida, Gautam Budh Nag<br>Phone/Fax: 0120-23442<br>University Website: ww | t 9 of 2002<br>jar (U.P)-201312 INDIA<br>200/2344215 |
|------------------------------------------------------------------------------------------------------------|----------------------------------------------------------------------------------------------------------------------------|------------------------------------------------------|
| Student's Name<br>Father's Name<br>Registration No.<br>School<br>Programme<br>Date of Birth<br>Valid Up to | : Kamel Rosini Kabui<br>: (L) :