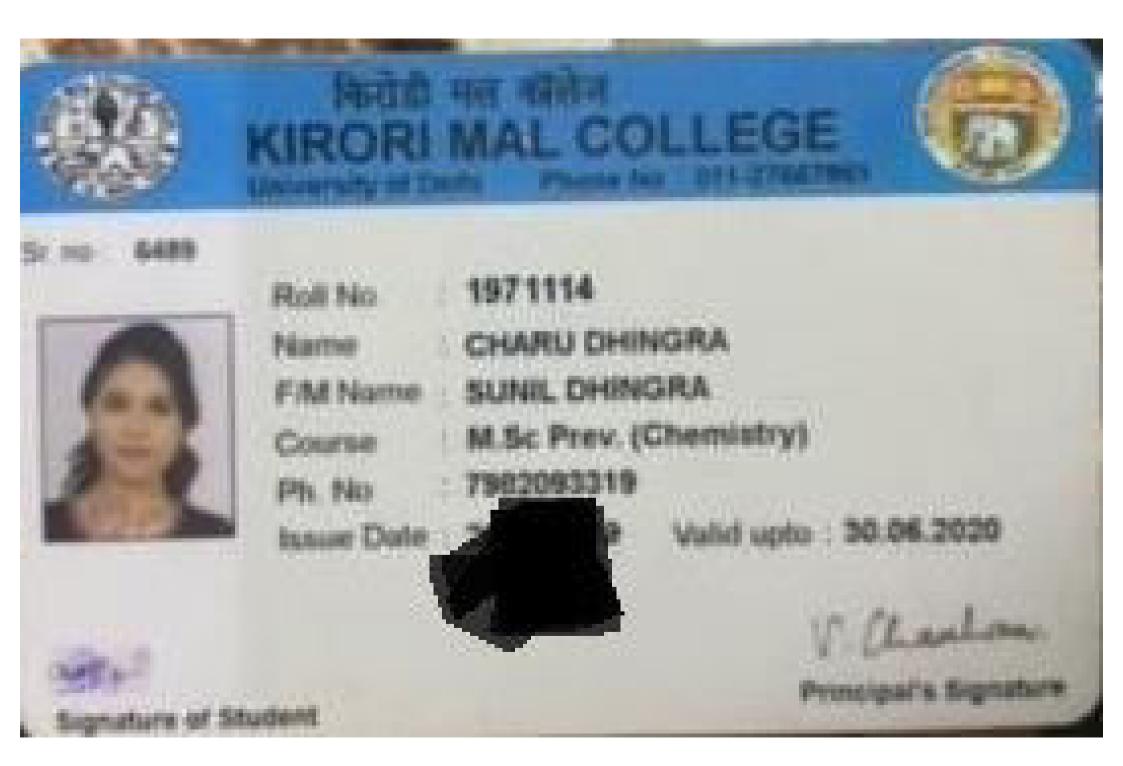

ished by the State Legislature Act-XII of 1956) (A\*Grade, NAAC Accredited) Teaching/Non-Teaching Staff/Research Scho Name: Shalini \$10 Wot: Surender Sinab Dept./Institute/College: Chemistic Legt KU Academic Year (Session): 2019-2020 Class: MS. (Chemistry Phorma) Roll No .: 210 Permanent Address: WPD- Tankki District - Lewari, Teh-Bawal, Haryana PIN 12 E-Mail ID: shalinichauhan 28079892 Mobile No .: 8826895639 Valid upto; Membership No .:\_ Librarian Signature of Student

**Online Payment Successful** 

Student-ID Number Student's Name Course Payment Gateway Used TXN ID Transaction ID Transaction Date Time Transaction Status Transaction Amount

LSMSC20153 ANJALI YADAV M.Sc. (Chemistry) **BillDesk Payment Gateway** TX0000043131 SUTI9312264031 09-10-2020 21:31:46 Successful ₹ 00095000.00.



# GARGI COLLEGE SIRI FORT ROAD, NEW DELHI - 49, TEL. NO- 26494544 STUDENT IDENTITY CARD



PRINCIPAL



| : TANIA         |
|-----------------|
| : 195417        |
| :               |
| : 2019          |
| : MSC CHEMISTRY |
| :7027382555     |
| BHARAT BHUSHAN  |
| : ANITA         |
| : 7206279704    |
| :               |
|                 |

Student sign

VALID UPTO : 2021









#### Ref No: IITGN/ACAD/M.Sc/ADMISSION/2020-21(1)/21 Date: 11<sup>th</sup> August, 2020

#### Subject: Admission to M.Sc. programme in Chemistry (2001) at IIT Gandhinagar through JAM 2020

Dear SHWETA CHITKARA (K119Z42),

This is regarding your provisional selection to the M.Sc. program at IIT Gandhinagar in the discipline of Chemistry.

Please note that in view of the ongoing Covid-19 situation, the physical