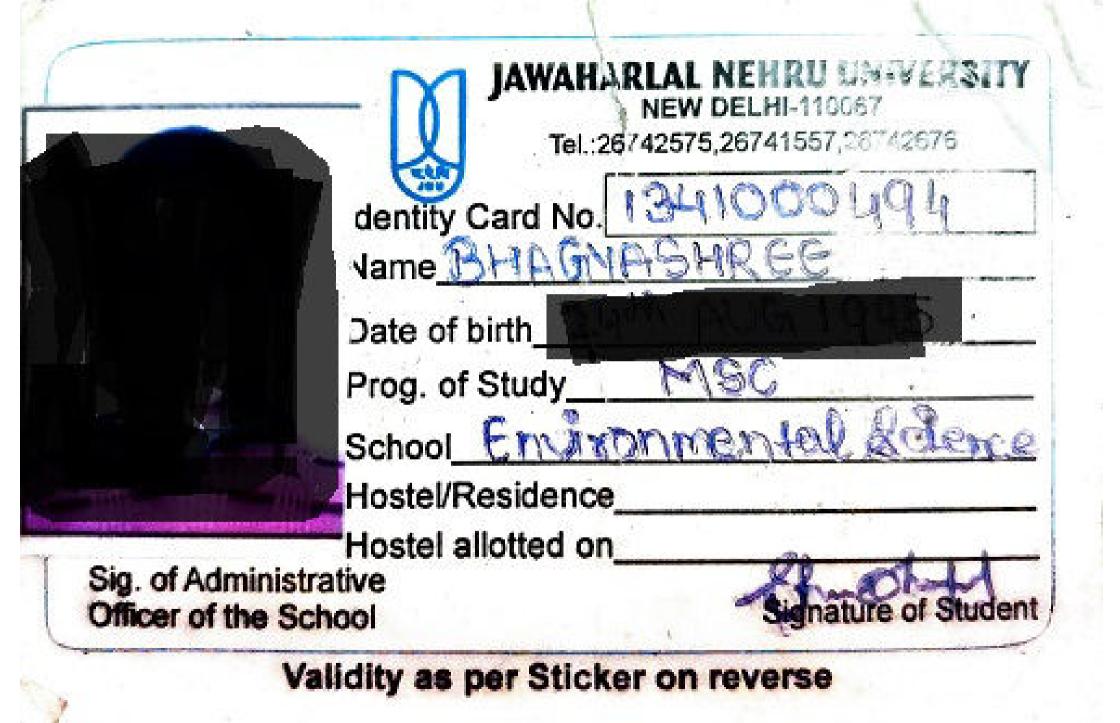

----------|-----------------|------------|
| 2. Programme<br>Code:              | MSCDFSM                                         | 3. Medium of study<br>Code:Name                          | A1 :<br>English | 0          |
| 4. Regional<br>Centre<br>Code:Name | 07 : DELHI 1 (MOHAN<br>ESTATE (SOUTH<br>DELHI)) |                                                          |                 |            |
| 5. Study Centre<br>Code:Name       | 0787:INSTITUTE OF<br>HOME ECONOMICS             | 6. State Code:Name                                       | 07 : DELHI      |            |

# UNIVERSITY OF DELHI, SOUTH CAMPUS BENITO JUAREZ ROAD, NEW DELHI-110021 Code No. 049 IDENTITY CARD Name : Chitra Sharma Father's Name : Chitra Sharma D.O.B : D.O.B Course : M.Sc. Electronic Soience Roll No. : 19/1001



### Print

| Ackn                            | owledgement Slip               |
|---------------------------------|--------------------------------|
| Form Number                     | 200RES1046224                  |
| Reference Number                | 5574/200RES1046224/47/1/263    |
| Name                            | SUDHA YADAV                    |
| Email                           | sudhayadav2098@gmail.com       |
| Mobile                          | 9319627331                     |
| Course                          | Master in Operational Research |
| Department/College              | Indraprastha College for Women |
| Department/College<br>Allocated | Indraprastha College for Women |
| Course Fee                      | 13000                          |
| Transaction<br>Datetime