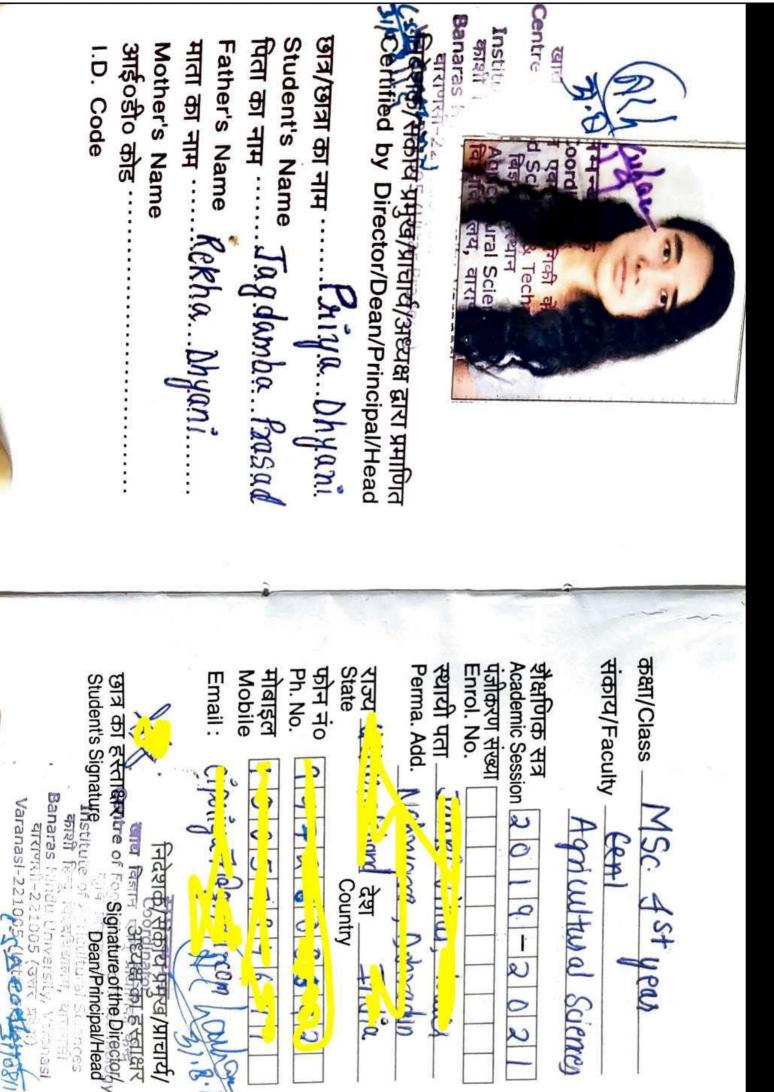

UNDAMENTALS AND CHEMISTRY
- MVP2 FOOD LAWS AND STANDARDS
- MVP3 PRINCIPLES OF FOOD SAFETY AND QUALITY MANAGEMENT
- MVP4 FOOD SAFETY AND QUALITY MANAGEMENT SYSTEMS
- MVPI1 FOOD MICROBIOLOGY (INTEGRATED)

Please print your student Identity Card from the Online Admission Portal after logging into your account.

You may like to visit http://egyankosh.ac.in/ for downloading soft copy of study material.

Alternatively, you may download the IGNOU eContent App from the Play Store at: https://play.google.com/store/apps/details?id=ac.in.ignou.Viewer

You may also download the IGNOU StudentApp from Play Store at: https://play.google.com/store/apps/details?id=com.ignou.studentApp

For more information you may visit http://www.ignou.ac.in/ . In case of any difficulty, please visit

< id.pdf















Pragya Singh M.Sc- Food Science & Tech.

## 2019502608



School Of Basic Sciences & Research

Valid Till : 30th June 2021

Registrar

7/13/2019

Print Form : GNDU Admisssions 2019-20

🕢 Helpline : +91-183 2258802-09 🛛 🖉 E-Mail : help.admissions@gndu.ac.in

|                                         |                            | (Established by th                         | e State Legislature Act No. 21 of 1969)                                                                                                               |                                                                    |                            |                                  |
|-----------------------------------------|----------------------------|--------------------------------------------|------------------