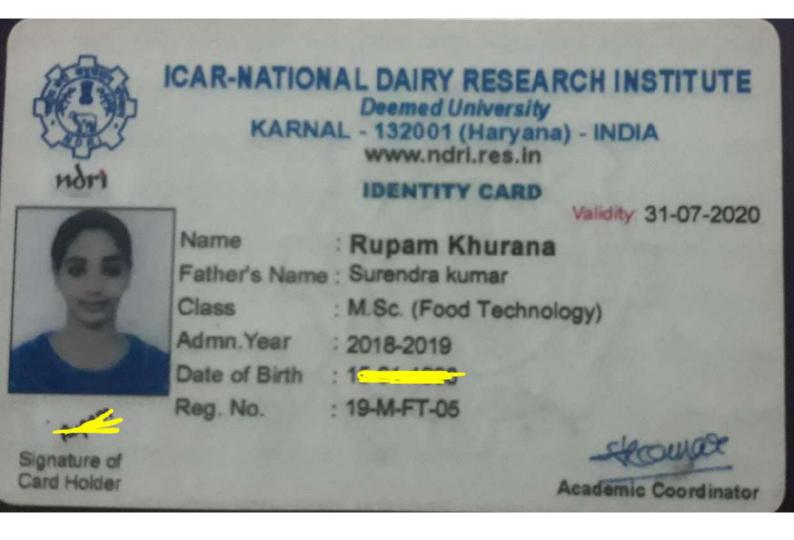

NCT of Delhi, 9999766103. |                                |                                 |
| Permanent Address:      | A-12, Pandav Nagar, Delhi, 110                                                 | 092, The Government of NCT of  | Delhi, 9560644611.              |
|                         | Other Inf                                                                      | ormation                       |                                 |
|                         | Institute last attended                                                        | Shaheed Rajguru College of App | olied Sciences, Delhi Universit |
| Hostel Required?        | Yes                                                                            | Emergency Contact No.          | 9560644611                      |





PONDICHERRY UNIVERSITY Kalapet, Puducherry - 605 014, INDIA

# **IDENTITY CARD**



| : 1 | 9396018               |
|-----|-----------------------|
|     | Shefali Tripathi      |
| ;   | M.Sc.                 |
| :   | Food Sc. & Technology |
| :   | 15/05/2021            |
|     | · · · · ·             |

# S50153



Signature of the Card Holder





UNIVERSITY OF NEW ZEALAND





|  |  | 1      |
|--|--|--------|
|  |  | C      |
|  |  | ١      |
|  |  | S<br>F |
|  |  | P      |

Control 1923301662P Number

| 1. Name of the                     | Programme Applied:                              | MSCDFSM : MASTER O<br>(DIETETICS AND FOOD<br>MANAGEMENT) |                 | Photograph |
|------------------------------------|-------------------------------------------------|------------