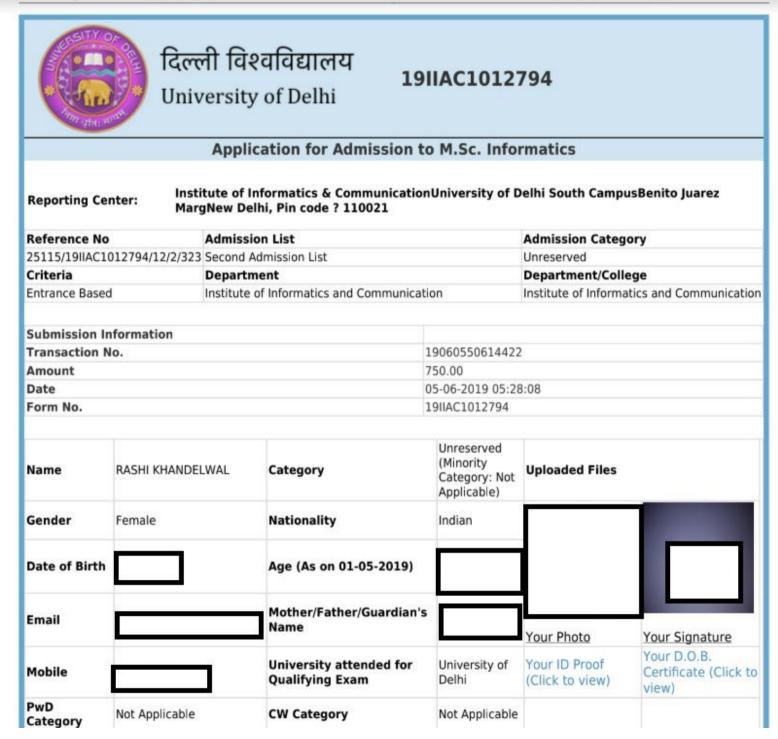

es under Direct Mode programme will be intimated by August 5, 2019 via GBU website. For more details and updates, you may kindly refer to the University Website (www.gbu.ac.in).

As you are aware that Gautam Buddha University is fully residential University, you are required to stay in the hostel accommodation provided by the University.

Gautam Buddha University is looking forward to welcome you.

(Dr. Pradoep Tomar) Vice-Chairperson, Admissions

Enclosure: Fee Structure

(Dr. Bhawang Joshi)

Greater Noida, Distt. Gautam Budh Nagar, Uttar Pradesh -201312 Ph. : +91-120-2344200, Fax : +91-120-2344205 & 215, E-mail : info@gbu.ac.in, Website : www.gbu.ac.in

बेटी बचाओ। बेटी पढ़ाओ। पढी लिखी बेटी। रोशनी घर की। University of Delhi Post Graduate Admission 2019

Generated On: 13-08-2019 22:24:46



#### University of Delhi Admission Category: Unreserved (Merit Based)

| # | Form No.      | Name                 | Alloted Department/College | Qualifying<br>Marks %/GP | Choice | Category Filled<br>by Candidate |
|---|---------------|----------------------|----------------------------|--------------------------|--------|---------------------------------|
| 1 | 19ESCI1047946 | SAUMYA<br>SRIVASTAVA | Department of Electronics  | 88.45                    | 1      | Unreserved                      |
| 2 | 19ESC/1114768 | AVINASH<br>PARASHAR  | Department of Electronics  | 86.91                    | 1      | Unreserved                      |
| 3 | 19ESCI1020629 | ADITYA SHARMA        | Department of Electronics  | 85.75                    | 1      | Unreserved                      |
| 4 | 1