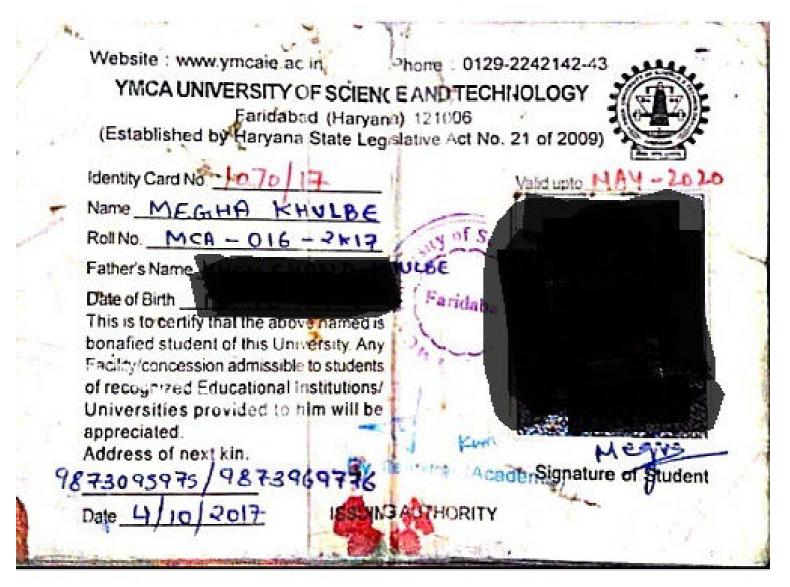

|
| Note 2: | No rights can be derived from this admission letter if, for any |
|         | reason whatsoever, your MSc-programme does not start in         |
|         | 2017/2018 . In that case Wageningen University will suggest and |
|         | offer you alternatives to your programme.                       |
| Note 3: | If you wish to apply for the programme starting in September    |
|         | 2018 you will have to submit a new application form on our      |
|         | website from September 2017 onwards. Please note that it is not |
|         | necessary to re-submit the additional application documents.    |
|         |                                                                 |

We are looking forward to meeting you at our Annual Introduction Days and wish you













JAMIA MILLIA ISLAMIA

(A Central University by an Act of Parliament) NAAC Accredited Grade 'A'

### M.SC. (BIOSCIENCES)

SEMESTER-IV EXAMINATION 2018

|                                     | date : Ba                                             | irkha Gupta   |                      | Examination Ro                    | II No. : 1 | 6MBS00  | 03     |     |
|-------------------------------------|-------------------------------------------------------|---------------|----------------------|-----------------------------------|------------|---------|--------|-----|
| Father's Name                       | : Vij                                                 | jay Kumar Gu  | ipta                 | Enrolment No.                     | :1         | 6-1583  |        |     |
| Category