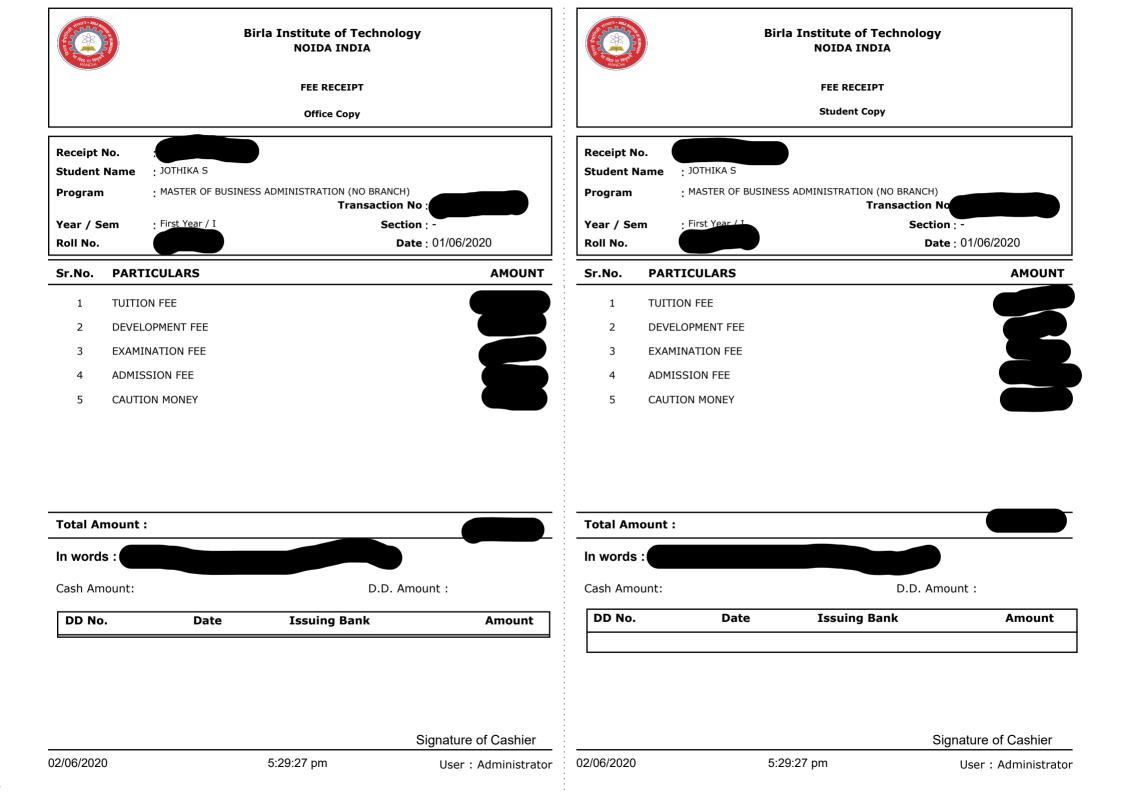

lity criteria of admission as per admission brochure. At any stage of Admission process or later, if it is found that candidate has suppressed any material information or willfully submitted false information/documents, his / her candidature will be cancelled with immediate effect and admission fee will not be refunded. Legal proceedings may be initiated against such candidates. Students are required to produce above-mentioned documents (original and a photocopy) at their respective institutions, at the time of physical verification. Failure to comply with these conditions/documents will lead to cancellation of admission.

## DR DEEPAK KUMAR SHARMA

### DR DEEPAK KUMAR SHARMA

**Document Verifying Officer** 

Center Incharge

No signature required, since it is a computer generated letter



## USME, East Delhi Campus, Special Spot Round MBA Admission Committee, Delhi Admission for MBA-2020 Provisional Admission Letter Date : 24.09.2020

| Personal Details           |                               | A state and a state and the         |                            |
|----------------------------|-------------------------------|-------------------------------------|----------------------------|
| Registration Number        |                               | Candidate's Name                    | Sncha Guilla               |
| Father's Name              | Rakesh kumes                  | Mother's Name                       | Rekha Gusta                |
| Date of Birth              |                               | Category                            |                            |