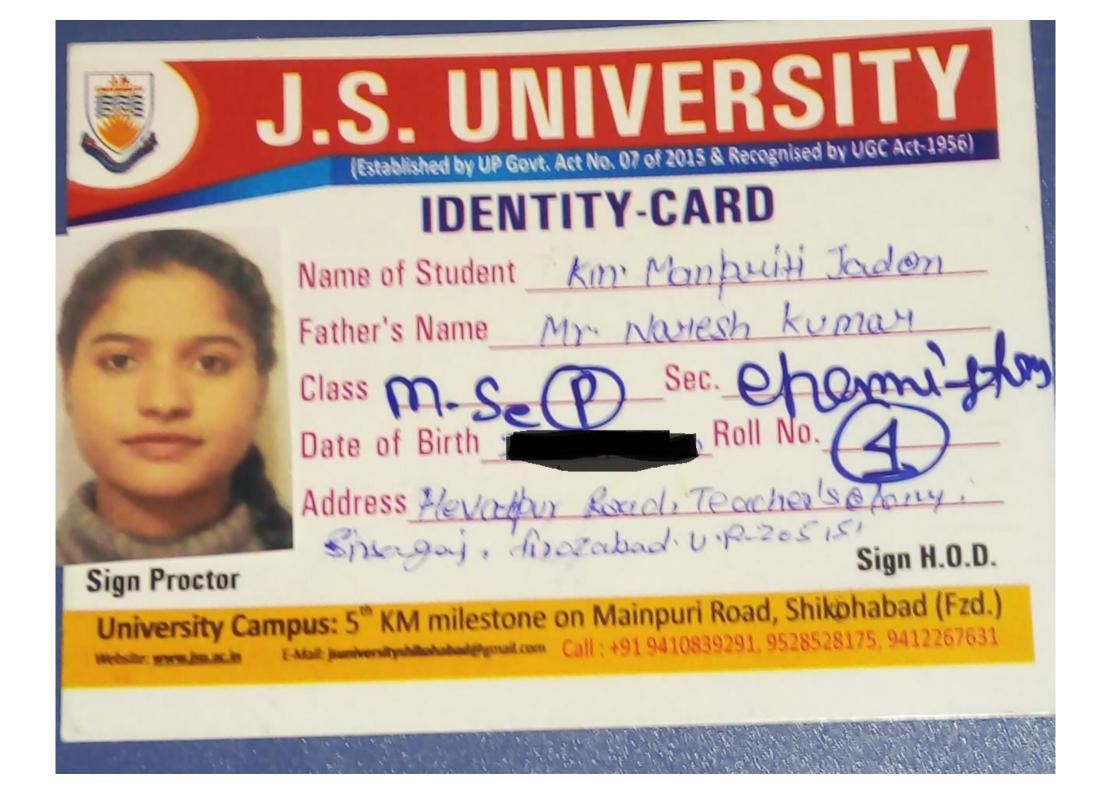

rom the University of Glasgow

Tejaswini Maurya <mauryalucky98@gmail.com> To: capricorn.anjeeta24@gmail.com Fri, Oct 23, 2020 at 9:45 PM

------ Forwarded message ------From: <mycampus-admissions@glasgow.ac.uk> Date: Wed, Mar 25, 2020, 00:52 Subject: Offer Notification from the University of Glasgow To: <mauryalucky98@gmail.com>

An Image

24 March 2020

Dear Miss Tejaswini Maurya

| Student ID:            | 2595358          |
|------------------------|------------------|
| Application<br>Number: | 00720450         |
| Date of Birth          | 18               |
| Programme of<br>Study: | MSc in Chemistry |
| JACS Code:             | F100             |
| Mode of Study:         | Full-Time        |
| Admit Term:            | 2020-21          |
| Duration of<br>Study:  | 12 Months        |



## गुजरात केन्द्रीय विश्वविद्यालय

(मारत की संसद के अधिनियमसं 25, 2009 के तहत स्थापित ) CENTRAL UNIVERSITY OF GUJARAT (Established by an Act of Parliament of India, No 25 of 2009)

kome / Dashboard / Payment Status

#### TRANSACTION DETAILS

Congratulations !

your online application has been successfully submitted for CUG 2020.

Your Order Id is CGASfa2bb082ebaa

You have been charged a Total of Rs 4719.39

This charge will reflect in your financial statement as a charge by "http://www.cug.ac.in". You will also receive an email from them confirming your transaction. Please print this receipt for your records and note the Application / Order ID for further reference and communication. Your Application status should now be showing that all steps are completed. Please log into your Online