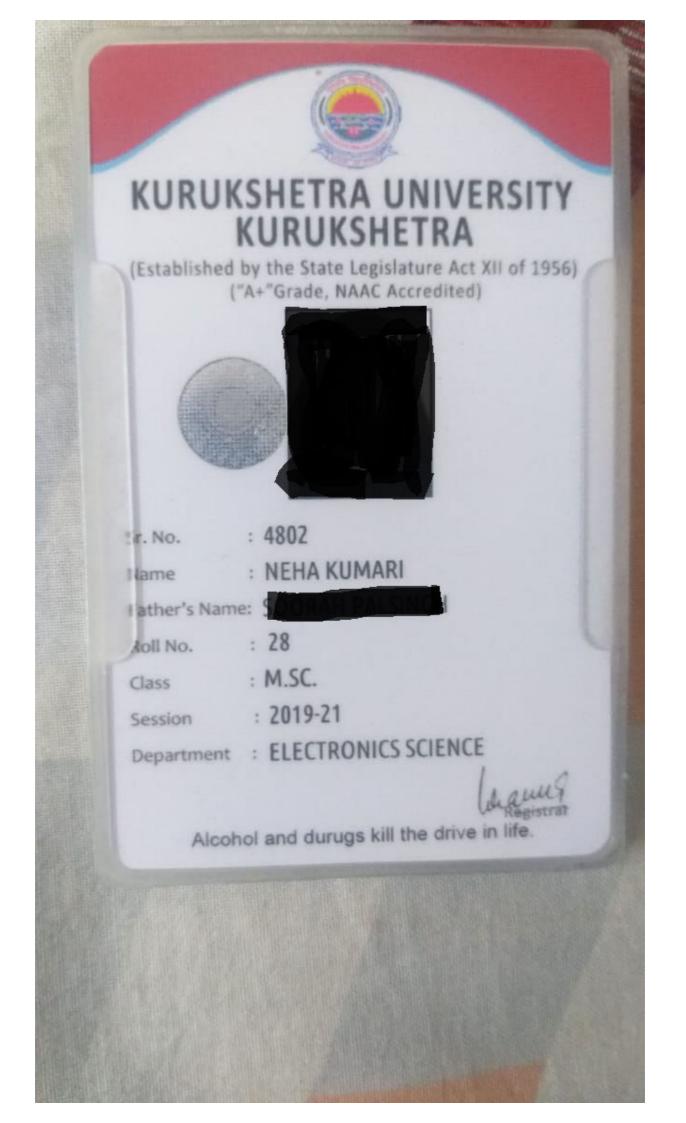

#### Banaras Hindu University

ADMIT-CARD

Ref. No.: Admission/M.Sc. in Biotechnology/2020-21 Index: 1525 UET/PET Roll No.: 503055 Admission Fee Payment ID : Date : 14-12-2020

To, Shri/Km/Smt.DIKSHA Daughter of Shri VIRENDER KUMAR Address : B227-228 KHANPUR COLONY New Delhi 110062 District: south delhi State: Delhi Pin: 110062

Dear Student,

Congratulations for getting provisionally admitted to M.Sc. in Bio Technology at DMC in Semester-I during the academic session 2020-21. Date of commencement of online teaching is 16-11-2020. Some of the documents like TC/Character/ Migration, Residence-cum-dossier form, and Anti-Ragging undertaking should be submitted in original along with a copy of Fee Receipt when university will resume for physical classes.