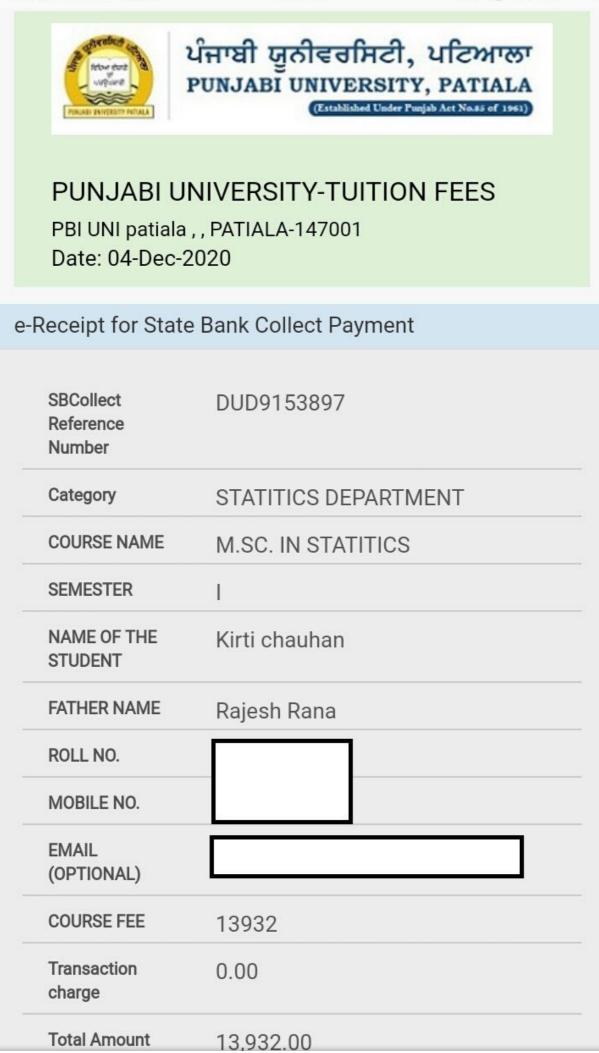

ORE( 802) |          |
| Course Name:   | MSC                                        | le le    |
| Branch Name:   | ELEC                                       |          |

### STUDENT DETAIL

| First Name:     | POOJA TOMAR | Last Name:    | NA |
|-----------------|-------------|---------------|----|
| Date Of Birth:  | NA          | Gender:       | NA |
| Fathers Name:   | NA          | Mothers Name: | NA |
| Marital Status: | NA          | Husband Name: | NA |
| Category:       | NA          | Nationality:  | NA |

### OTHER DETAIL

| Phone Number (R) |           |
|------------------|-----------|
| Email Id         | XXXXXXXXX |
| Mobile Number    | XXXXXXXXX |

| 4G 📶 | G <sup>R</sup> ill | 0K/s ••• |
|------|--------------------|----------|
|      |                    |          |



| Establ                | HELPLINE (MON TO<br>FRI - 09:30 AM TO<br>05:00 PM)<br>Admission Queries<br>0175-3046522<br>0175-3046390