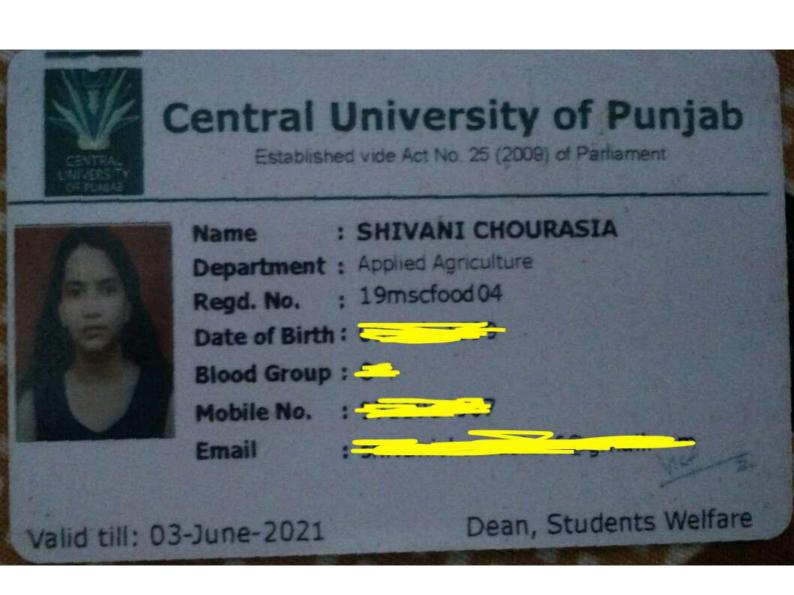

| ormation                       |                                 |
|                         | Institute last attended                                                        | Shaheed Rajguru College of App | olied Sciences, Delhi Universit |
| Hostel Required?        | Yes                                                                            | Emergency Contact No.          | 9560644611                      |





PONDICHERRY UNIVERSITY Kalapet, Puducherry - 605 014, INDIA

# **IDENTITY CARD**



| : 1 | 9396018               |
|-----|-----------------------|
|     | Shefali Tripathi      |
| ;   | M.Sc.                 |
| :   | Food Sc. & Technology |
| :   | 15/05/2021            |
|     | · · · · ·             |

# S50153



Signature of the Card Holder





UNIVERSITY OF NEW ZEALAND





|  |  | 1      |
|--|--|--------|
|  |  | C      |
|  |  | ١      |
|  |  | S<br>F |
|  |  | P      |

Control 1923301662P Number

| 1. Name of the                     | Programme Applied:                              | MSCDFSM : MASTER O<br>(DIETETICS AND FOOD<br>MANAGEMENT) |                 | Photograph |
|------------------------------------|-------------------------------------------------|----------------------------------------------------------|-----------------|------------|
| 2. Programme<br>Code:              | MSCDFSM                                         | 3. Medium of study<br>Code:Name                          | A1 :<br>English | 0          |
| 4. Regional<br>Centre<br>Code:Name | 07 : DELHI 1 (MOHAN<br>ESTATE (SOUTH<br>DELHI)) |