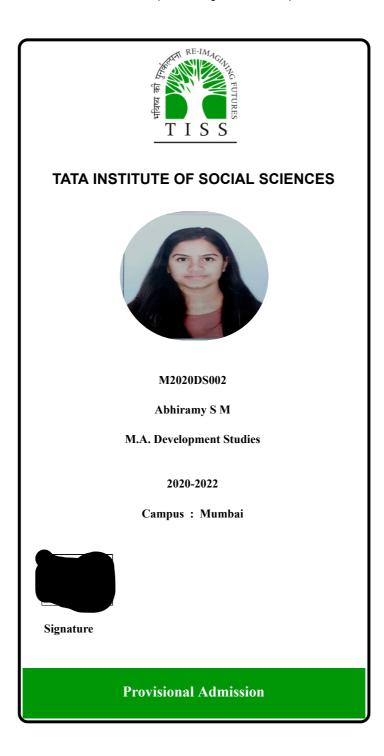

|
| Email                        |                              |
| Mobile                       |                              |
| Course                       | M.A./M.Sc. Mathematics       |
| Department/College           | Kirori Mal College           |
| Department/College Allocated | Kirori Mal College           |
| Course Fee                   |                              |
| Transaction Datetime         | 2020-11-26 14:02:56          |
| Admission Status             | Payment Done                 |
|                              | Re-Allocation Status         |
| Applied For Re-Allocation    | Yes                          |
| Re-Allocation Applied On     | 2020-11-26 14:01:04          |

Note: Please retain the print of the acknowledgement slip for further reference.

Print













Department of Management Studies <deptofmgtstudies@gmail.com>

# Fwd: IIM Rohtak - PGP Admission 2020-22 (Admission Offer Letter)

Deepali Gupta <

Sun, Nov 29, 2020 at 10:22 PM

------ Forwarded message ------From: **PGP Admission IIM Rohtak** <pgpadmission@iimrohtak.ac.in> Date: Sat, Apr 11, 2020 at 3:27 PM Subject: IIM Rohtak - PGP Admission 2020-22 (Admission Offer Letter) To: <

Date: April 11, 2020

Dear DEEPALI GUPTA

With reference to your CAT application ( for admission to IIM Rohtak, the documents submitted by you, and your participation in the WAT&PI Process, we are pleased to offer you admission to our Post Graduate Programme in Management (Batch 2020-22) for the academic year beginning from June 29, 2020 (Tentative Date) as a content category candidate.

Your admis