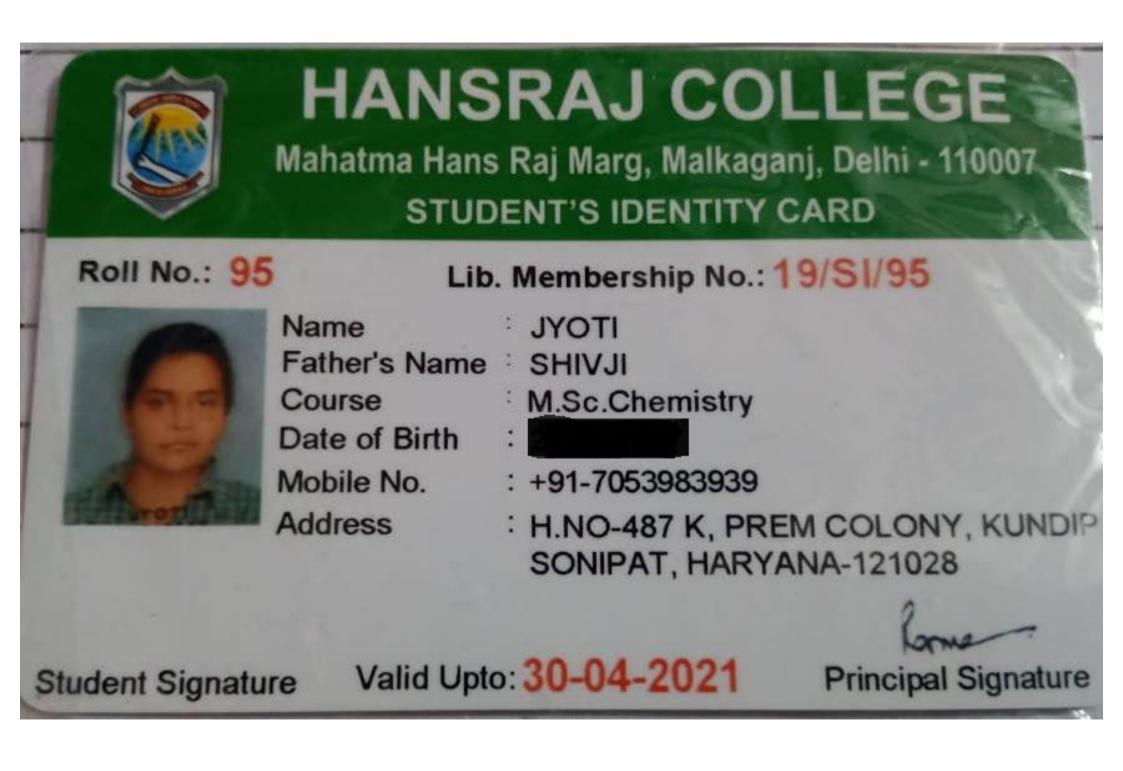

n 28079892 Mobile No .: 8826895639 Valid upto; Membership No .:\_ Librarian Signature of Student

**Online Payment Successful** 

Student-ID Number Student's Name Course Payment Gateway Used TXN ID Transaction ID Transaction Date Time Transaction Status Transaction Amount

LSMSC20153 ANJALI YADAV M.Sc. (Chemistry) **BillDesk Payment Gateway** TX0000043131 SUTI9312264031 09-10-2020 21:31:46 Successful ₹ 00095000.00.



# GARGI COLLEGE SIRI FORT ROAD, NEW DELHI - 49, TEL. NO- 26494544 STUDENT IDENTITY CARD



PRINCIPAL



| : TANIA         |
|-----------------|
| : 195417        |
| :               |
| : 2019          |
| : MSC CHEMISTRY |
| :7027382555     |
| BHARAT BHUSHAN  |
| : ANITA         |
| : 7206279704    |
| :               |
|                 |

Student sign

VALID UPTO : 2021









#### Ref No: IITGN/ACAD/M.Sc/ADMISSION/2020-21(1)/21 Date: 11<sup>th</sup> August, 2020

#### Subject: Admission to M.Sc. programme in Chemistry (2001) at IIT Gandhinagar through JAM 2020

Dear SHWETA CHITKARA (K119Z42),

This is regarding your provisional selection to the M.Sc. program at IIT Gandhinagar in the discipline of Chemistry.

Please note that in view of the ongoing Covid-19 situation, the physical arrival of the newly admitted Master's students on campus will be delayed at least until December 2020. However, your classes for Sem I, 2020-21 will start online from August 18, 2020, the details of which will be shared by the disciplines shortly. Kindly note the following:

- You will be treated as having been provisionally admitted to IIT Gandhinagar from August 2020. The "