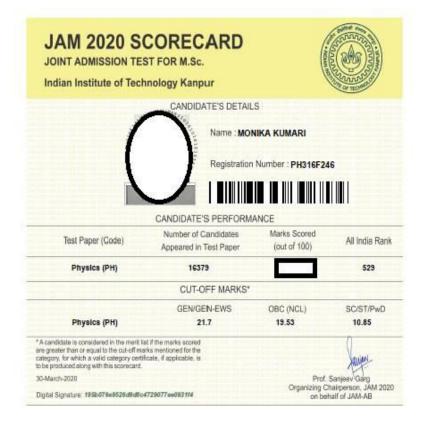

en      | ce) - Lavas     | a, Pune C         | ampus               |                         |
|               |                    |                 |                   |                     |                         |
| NICCT T       | man an atlant Date | 11-             |                   |                     |                         |
| NEFT T        | ransaction Deta    | iils            | <b>-</b>          | -                   |                         |
| NEFT T<br>UTR | ransaction Deta    | Description     | Transaction<br>ID | Transaction<br>Date | Transaction<br>Amount   |
| -             |                    |                 |                   |                     |                         |

3.0.yogita



3.1.nehagoswami



3.2.shristinegi



3.3.sheetal



3.4.shalu



3.5.monika

|                                                                                            |                                                  |                   | ADMISSIO<br>NSTITUTE              |                          |           |                                |                |
|--------------------------------------------------------------------------------------------|--------------------------------------------------|-------------------|-----------------------------------|--------------------------|-----------|--------------------------------|----------------|
|                                                                                            |                                                  | 🍥 🔮 IM            | <u>400</u>                        |