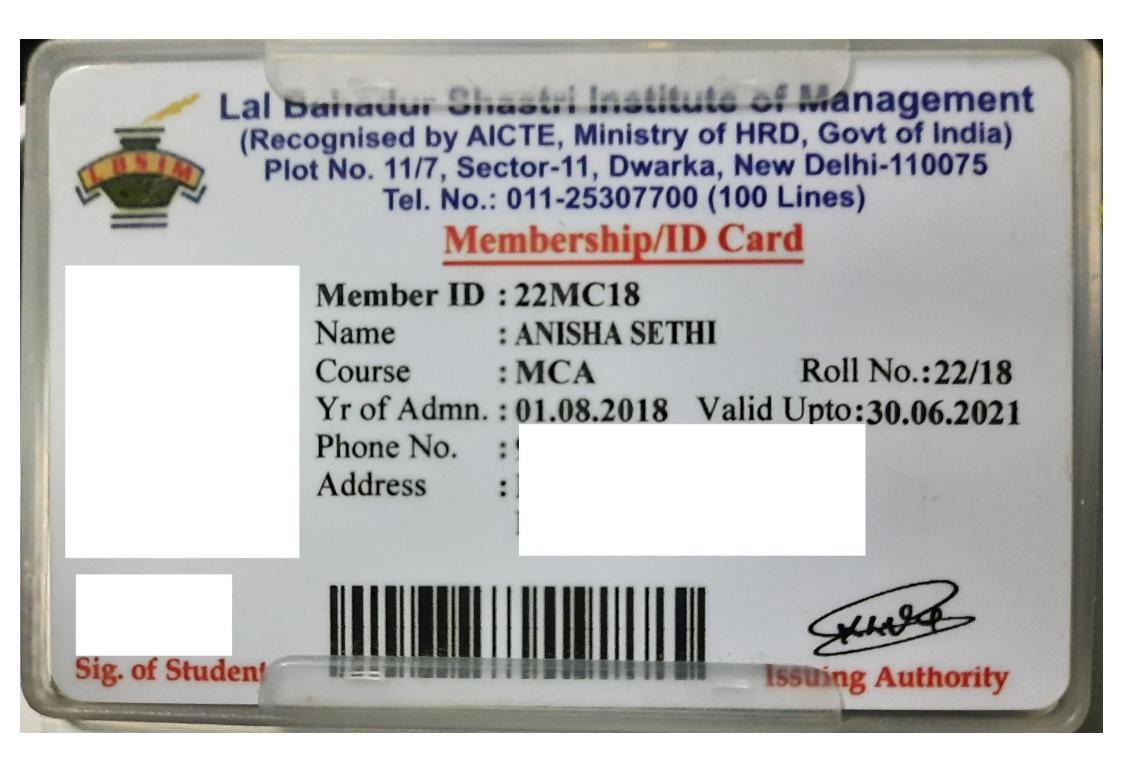

: https://www.uohyd.ac.in and https://www.acad.uohyd.ac.in

Phone : 040-23132120, E-mail: ce@uohyd.ernet.in and ceuoh@uohyd.ac.in



PGPM Admissions Office Soil Building, Plot No 76 Sector 44, Gurgaon 122003

Date:

## Subject: Letter of Acceptance

Dear Admissions Team,

Thank you for offering me admission to the one-year **Post Graduate Program in Business** Leadership Program (2020 – 2021) at SOIL.

I hereby accept all the terms and conditions mentioned in the Offer letter and Annexure-I (clause 1-6). I also confirm my enrollment for the stated program, class 2020-21.

Sincerely,

Name: Yashika Tangri Admissions ID: 4190428233





# JAGAN INSTITUTE OF MANAGEMENT STUDIES

# **Alka Vats**

Course

Enrol No

Batch

Father's Name : D.O.B.

: MCA 2nd Shift

: 2018-21

: 1

: 40850404418







#### PG Courses Offer Letter

Brint

#### A Siver ADVANCED COMPUTING TRAINING SCHOOL A Scientific Society of Ministry of Electronics and Information Technology, Government of India

सी डैक CDAC C-DAC ACTS, Innovation Park, Sr.No.34/B/1,Panchvati,Pashan,Pune-411008 Tel:020-25503134/107/136/128 Email:actssupport@cdac.in Webpage:http://acts.cdac.in

#### P:ACTS:PG-DAC:AUG:2017:170501191 Date : 08/08/2017

NISHTHA

8/10/2017

NOIDA,UTTAR PRADESH-201307 08076083012

Subject : Offer of Provisional Admission to the August 2017 batch of PG-Diploma in Advanced Computing (PG-DAC) course of C-DAC.

#### Dear Candidate.

We are pleased to inform you that you have been offered provisional admission at C-DAC, for PG-Diploma in Advanced Computing (PG-DAC) course of August 2017 batch. Your admission w