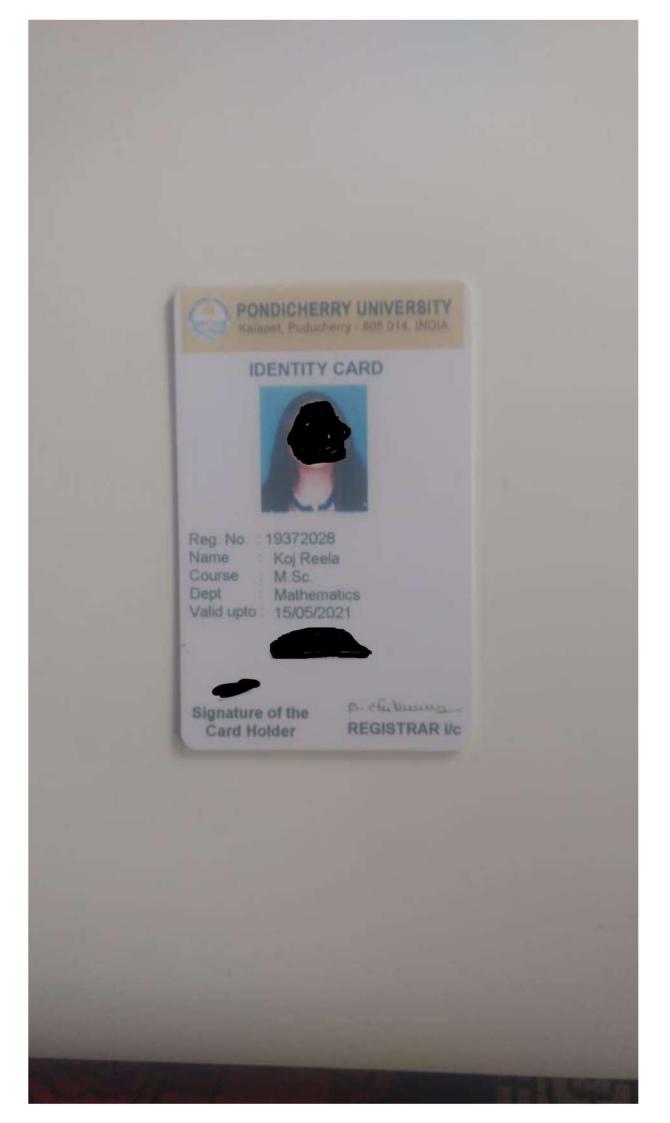

#### Banaras Hindu University

ADMIT-CARD

Ref. No.: Admission/M.Sc. in Biotechnology/2020-21 Index: 1525 UET/PET Roll No.: 503055 Admission Fee Payment ID : Date : 14-12-2020

To, Shri/Km/Smt.DIKSHA Daughter of Shri VIRENDER KUMAR Address : B227-228 KHANPUR COLONY New Delhi 110062 District: south delhi State: Delhi Pin: 110062

Dear Student,

Congratulations for getting provisionally admitted to M.Sc. in Bio Technology at DMC in Semester-I during the academic session 2020-21. Date of commencement of online teaching is 16-11-2020. Some of the documents like TC/Character/ Migration, Residence-cum-dossier form, and Anti-Ragging undertaking should be submitted in original along with a copy of Fee Receipt when university will resume for physical classes.