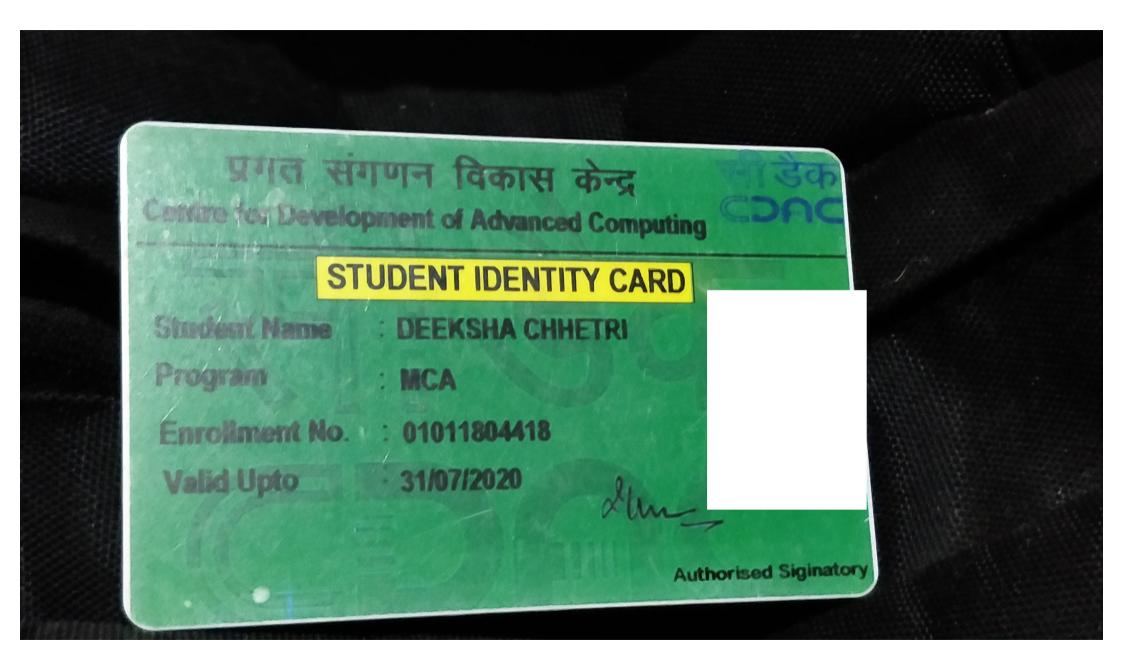

https://www.uohyd.ac.in and https://www.acad.uohyd.ac.in

Phone : 040-23132120, E-mail: ce@uohyd.ernet.in and ceuoh@uohyd.ac.in



PGPM Admissions Office Soil Building, Plot No 76 Sector 44, Gurgaon 122003

Date:

## Subject: Letter of Acceptance

Dear Admissions Team,

Thank you for offering me admission to the one-year **Post Graduate Program in Business** Leadership Program (2020 – 2021) at SOIL.

I hereby accept all the terms and conditions mentioned in the Offer letter and Annexure-I (clause 1-6). I also confirm my enrollment for the stated program, class 2020-21.

Sincerely,

Name: Yashika Tangri Admissions ID: 4190428233





# JAGAN INSTITUTE OF MANAGEMENT STUDIES

# **Alka Vats**

Course

Enrol No

Batch

Father's Name : D.O.B.

: MCA 2nd Shift

: 2018-21

: 1

: 40850404418







#### PG Courses Offer Letter

Brint

#### A Siver ADVANCED COMPUTING TRAINING SCHOOL A Scientific Society of Ministry of Electronics and Information Technology, Government of India

सी डैक CDAC C-DAC ACTS, Innovation Park, Sr.No.34/B/1,Panchvati,Pashan,Pune-411008 Tel:020-25503134/107/136/128 Email:actssupport@cdac.in Webpage:http://acts.cdac.in

#### P:ACTS:PG-DAC:AUG:2017:170501191 Date : 08/08/2017

NISHTHA

8/10/2017

NOIDA,UTTAR PRADESH-201307 08076083012

Subject : Offer of Provisional Admission to the August 2017 batch of PG-Diploma in Advanced Computing (PG-DAC) course of C-DAC.

#### Dear Candidate.

We are pleased to inform you that you have been offered provisional admission at C-DAC, for PG-Diploma in Advanced Computing (PG-DAC) course of August 2017 batch. Your admission wil