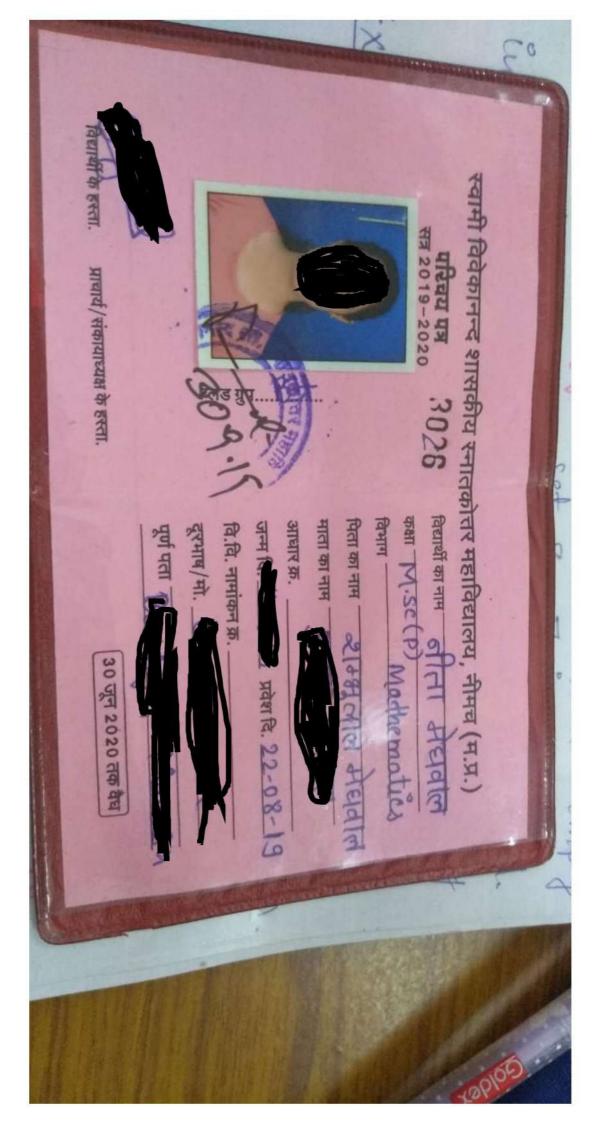

| P                              | age Na : 2                              |                                                  |
| COORDINATED                                                                                                   | BY : NATIONAL INSTITUTE OF TECHNOLOGY KA                                                                                                                                                                                                      | RNATAKA, SURATHKAL                                                                 | COORDI               | NATED BY : NATIONAL INSTITU    | TE OF TECHNOLOGY KA                     | RINATAKA, SURATHKAL                              |

COORDINATED BY : NATIONAL INSTITUTE OF TECHNOLOGY KARNATAKA, SURATHKAL







दिल्ली विश्वविद्यालय University of Delhi

|                              | Acknowledgement Slip         |
|------------------------------|------------------------------|
| Form Number                  | 19MATH1092987                |
| Reference Number             | 13834/19MATH1092987/13/1/118 |
| Name                         | RAJLAXMI                     |
| Email                        |                              |
| Mobile                       |                              |
| Course                       | M.A./M.Sc. Mathematics       |
| Department/College           | Janki Devi Memorial College  |
| Department/College Allocated | Janki Devi Memorial College  |
| Course Fee                   |                              |
| Transaction Datetime         |