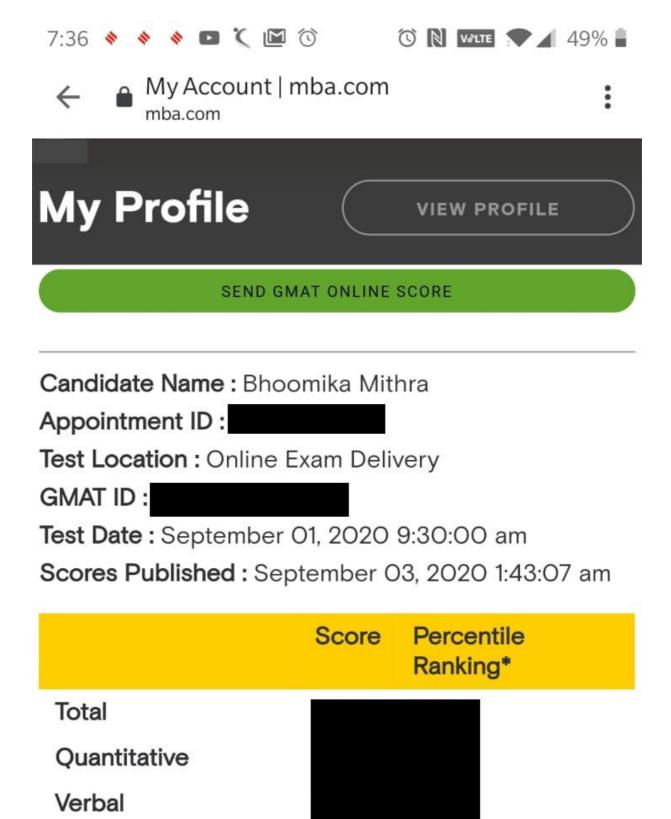

d to appear for CAT in future. If such instances go undetected during the current selection process but are detected in subsequent years, such disqualication and the associated penalties will take place with retrospective effect.
- 6. All queries regarding post-CAT 2019 selection process must be directed to the respective IIMs. CAT Centre will not answer post-CAT queries.
- 7. CAT 2019 score is valid only until 31st December 2020 and is subject to the candidate meeting the minimum eligibility marks in the qualifying examination. The score card will be available on <u>www.iimcat.ac.in</u> till 31st December 2020 to download.
- 8. Webmail support  $\underline{cat2019@iimk.ac.in} \& \underline{cathelpdesk@iimcat.ac.in}$  will be available till 31st March 2020.

#### © Copyright CAT IIM 2019



Integrated Reasoning
\*The percentiles shown represent the proportion of test taken in the previous three years with scores lower than this score.

< Back to Your Account



## **Banaras Hindu University**

ADMIT-CARD

Ref. No.: Admission/M.Sc. in Biotechnology/2020-21 Index: 1955 UET/PET Roll No.: 504023 Admission Fee Payment ID : BCUFP5135825031E5 Date : 16-11-2020

To, Shri/ Km/ Smt. BHARTI GOLCHHA Daughter of Shri PRAKASH CHAND GOLCHHA Address :

District: Bikaner State: Rajasthan Pin: 334401

Dear Student,

Congratulations for getting provisionally admitted to M.Sc. in Bio Technology at DMC in Semester-I during the academic session 2020-21. Date of commencement of online teaching is 16-11-2020. Some of the documents like TC/Character/ Migration, Residence-cum-dossier form, and Anti-