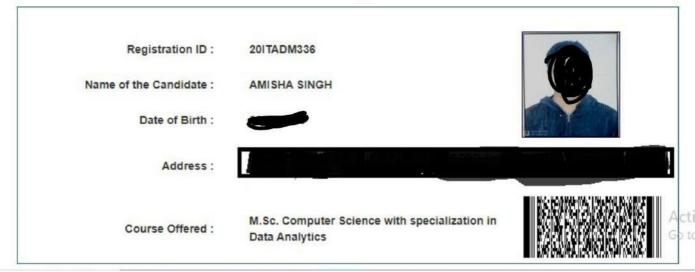

|
| Transaction Datetime         | 2020-11-21 09:03:10             |
| Admission Status             | Payment Done                    |
|                              | Re-Allocation Status            |
| Applied For Re-Allocation    | Yes                             |
| Re-Allocation Applied On     | 2020-11-21 08:59:38             |



Prof Saji Gopinath Director

No. IIITMK/Ac/DOL/20/DA/23

# INDIAN INSTITUTE OF INFORMATION TECHNOLOGY AND MANAGEMENT – KERALA (An Autonomous Institute Established by the Govt. of Kerala) IIITM-K Bldg., Technopark Campus Karyavattom P.O., Thiruvananthapuram – 695 581, Kerala Tel: 91-471 - 2527567, 2700777: Fax: 2527568 Website: www.iiitmk.ac.in

ebsue. www.uumk.uc.in

04/09/2020 00:00:00

# Provisional Offer letter to Msc Programme of IIITM-K 2020 Intake





दिल्ली विश्वविद्यालय University of Delhi

|                              | Acknowledgement Slip        |
|------------------------------|-----------------------------|
| Form Number                  | 20MATH1069727               |
| Reference Number             | 3192/20MATH1069727/13/1/112 |
| Name                         | GAURI SHARMA                |
| Email                        |                             |
| Mobile                       |                             |
| Course                       | M.A./M.Sc. Mathematics      |
| Department/College           | Kirori Mal College          |
| Department/College Allocated | Kirori Mal College          |
| Course Fee                   |                             |
| Transaction Datetime         | 2020-11-21 15:16:45