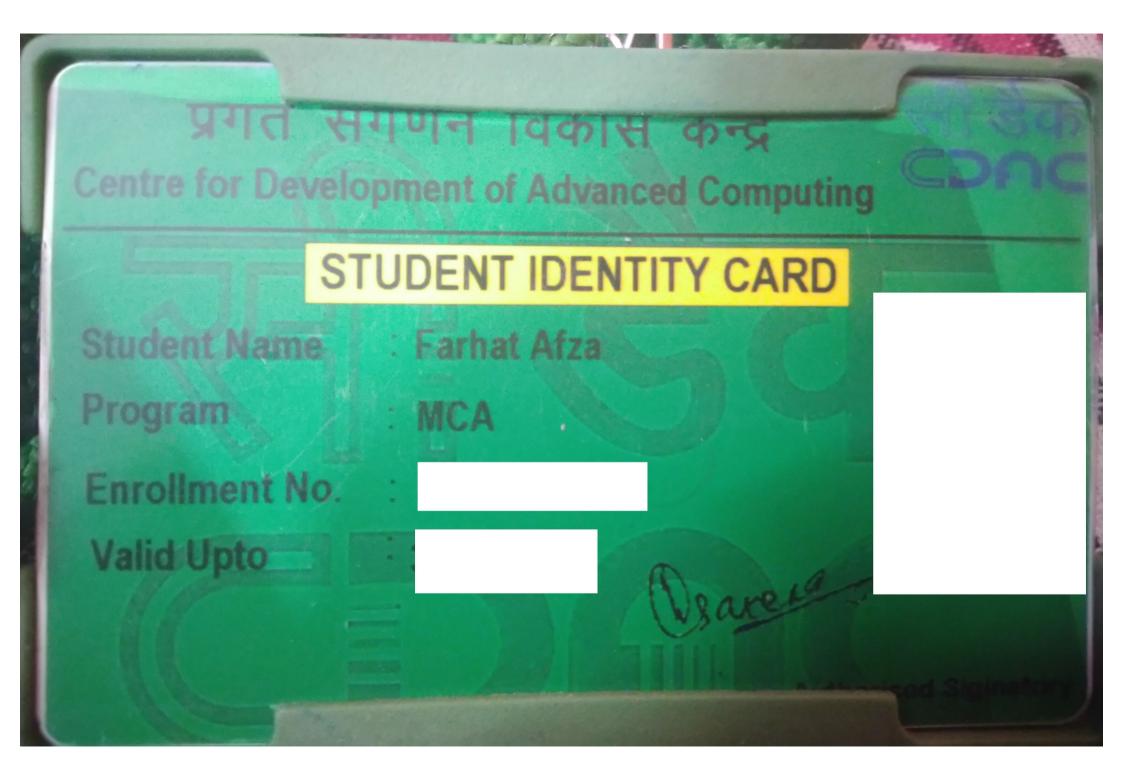

flect in your financial statement as a charge by "http://www.cug.ac.in". You will also receive an email from them confirming your transaction. Please print this receipt for your records and note the Application / Order ID for further reference and communication. Your Application status should now be showing that all steps are completed. Please log into your Online Application account with us and confirm the same.

Candidates must wait for at least 24 hours to get update about the success of payment. Please check your mail for Payment success mail received. Please inform us to the held after 24 hours and proper checking about any issues related to payment updation. While informing us in our mail id please do not forget to mention your email id through while

Online Support Services ----





|                                                       | DEPARTMENT OF COMPUTER SCIENCE      |
|-------------------------------------------------------|-------------------------------------|
| DEPARTMENT OF COMPUTER SCIENCE<br>UNIVERSITY OF DELHI | UNIVERSITY OF DELHI                 |
| PARTICULARS OF THE STUDENT<br>विद्यार्थी का विवरण     | Identity Card No. :<br>पहचान पत्र   |
| Name MANSI SAXENA                                     | Roll No.:                           |
| नाम<br>Father's/Guardian Name                         | Course : MCA/M.Sc./Ph.D.            |
| पिता का नाम                                           | पार्व्यक्रम<br>ि                    |
| Mother's Name<br>माता का नाम                          |                                     |
| Date of Birth