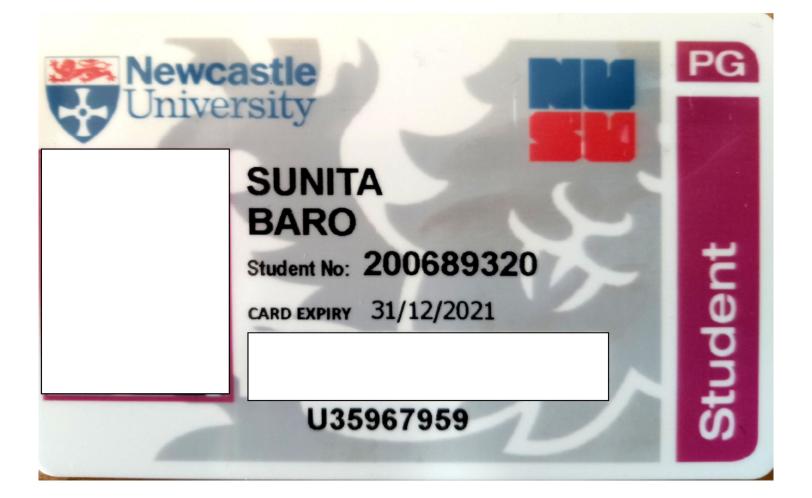

#### Banaras Hindu University

ADMIT-CARD

Ref. No.: Admission/M.Sc. in Biotechnology/2020-21 Index: 1525 UET/PET Roll No.: 503055 Admission Fee Payment ID : Date : 14-12-2020

To, Shri/Km/Smt.DIKSHA Daughter of Shri VIRENDER KUMAR Address : B227-228 KHANPUR COLONY New Delhi 110062 District: south delhi State: Delhi Pin: 110062

Dear Student,

Congratulations for getting provisionally admitted to M.Sc. in Bio Technology at DMC in Semester-I during the academic session 2020-21. Date of commencement of online teaching is 16-11-2020. Some of the documents like TC/Character/ Migration, Residence-cum-dossier form, and Anti-Ragging undertaking should be submitted in original along with a copy of Fee Receipt when university will resume for physical classes.

#### Head of the Department

Locking Rule : After any round of result declaration, you have the option to lock the course alloted to you. However, if you lock your course allocation at this stage, you will not be considered for upward mobility in the order of preference filled up by you. In case you do not lock your course allotment you will continue to be considered for higher option as per your order of preference provided you have secured admission by paying the prescribed admission fee online before the deadline.