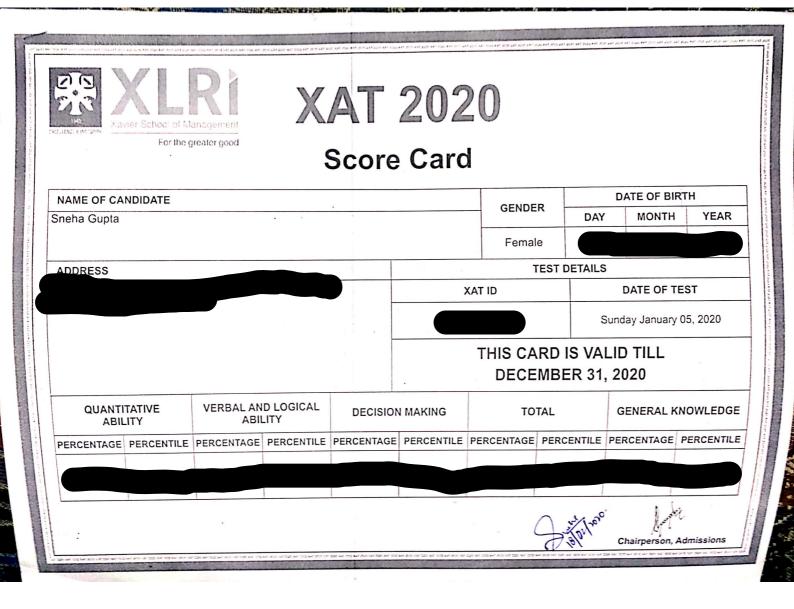

d to appear for CAT in future. If such instances go undetected during the current selection process but are detected in subsequent years, such disqualication and the associated penalties will take place with retrospective effect.
- 6. All queries regarding post-CAT 2019 selection process must be directed to the respective IIMs. CAT Centre will not answer post-CAT queries.
- 7. CAT 2019 score is valid only until 31st December 2020 and is subject to the candidate meeting the minimum eligibility marks in the qualifying examination. The score card will be available on <u>www.iimcat.ac.in</u> till 31st December 2020 to download.
- 8. Webmail support  $\underline{cat2019@iimk.ac.in} \& \underline{cathelpdesk@iimcat.ac.in}$  will be available till 31st March 2020.

#### © Copyright CAT IIM 2019



| <ul> <li>M A MARKA SAINI</li> <li>M M M M M M M M M M M M M M M M M M M</li></ul>                                                       |                |
|-----------------------------------------------------------------------------------------------------------------------------------------|----------------|
| Name of the Candidate : KANIKA SAINI                                                                                                    | <br>           |
|                                                                                                                                         |                |
| Can didatala Contact Dataila :                                                                                                          |                |
| Candidatels