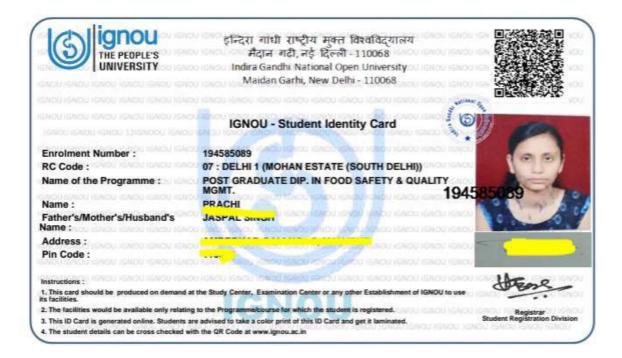

VP1 FOOD FUNDAMENTALS AND CHEMISTRY
- MVP2 FOOD LAWS AND STANDARDS
- MVP3 PRINCIPLES OF FOOD SAFETY AND QUALITY MANAGEMENT
- MVP4 FOOD SAFETY AND QUALITY MANAGEMENT SYSTEMS
- MVPI1 FOOD MICROBIOLOGY (INTEGRATED)

Please print your student Identity Card from the Online Admission Portal after logging into your account.

You may like to visit http://egyankosh.ac.in/ for downloading soft copy of study material.

Alternatively, you may download the IGNOU eContent App from the Play Store at: https://play.google.com/store/apps/details?id=ac.in.ignou.Viewer

You may also download the IGNOU StudentApp from Play Store at: https://play.google.com/store/apps/details?id=com.ignou.studentApp

For more information you may visit http://www.ignou.ac.in/ . In case of any difficulty, please visit

< id.pdf















Pragya Singh M.Sc- Food Science & Tech.

## 2019502608



School Of Basic Sciences & Research

Valid Till : 30th June 2021

Registrar

7/13/2019

Print Form : GNDU Admisssions 2019-20

🕢 Helpline : +91-183 2258802-09 🛛 🖉 E-Mail : help.admissions@gndu.ac.in

|                                         |                            | (Established by th                         | e State Legislature Act No. 21 of 1969)                                                                                                               |                                                                    |                            |                                  |
|-----------------------------------------|----------------------------|--------------------------------------------|--------