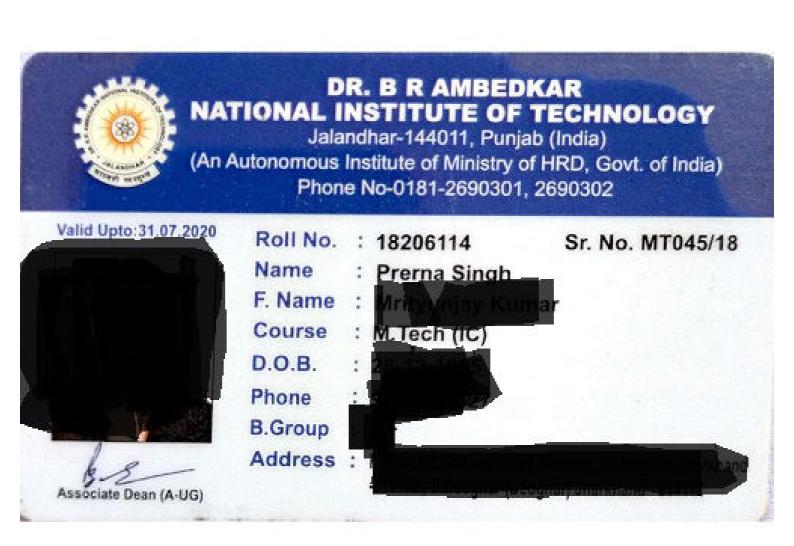

|
| Note 2: | No rights can be derived from this admission letter if, for any |
|         | reason whatsoever, your MSc-programme does not start in         |
|         | 2017/2018 . In that case Wageningen University will suggest and |
|         | offer you alternatives to your programme.                       |
| Note 3: | If you wish to apply for the programme starting in September    |
|         | 2018 you will have to submit a new application form on our      |
|         | website from September 2017 onwards. Please note that it is not |
|         | necessary to re-submit the additional application documents.    |
|         |                                                                 |

We are looking forward to meeting you at our Annual Introduction Days and wish you













JAMIA MILLIA ISLAMIA

(A Central University by an Act of Parliament) NAAC Accredited Grade 'A'

### M.SC. (BIOSCIENCES)

SEMESTER-IV EXAMINATION 2018

|                                     | date : Ba                                             | irkha Gupta   |                      | Examination Ro                    | II No. : 1 | 6MBS00  | 03     |     |
|-------------------------------------|-------------------------------------------------------|---------------|----------------------|-----------------------------------|------------|---------|--------|-----|
| Father's Name                       | : Vij                                                 | jay Kumar Gu  | ipta                 | Enrolment No.                     | :1         | 6-1583  |        |     |
| Category : R