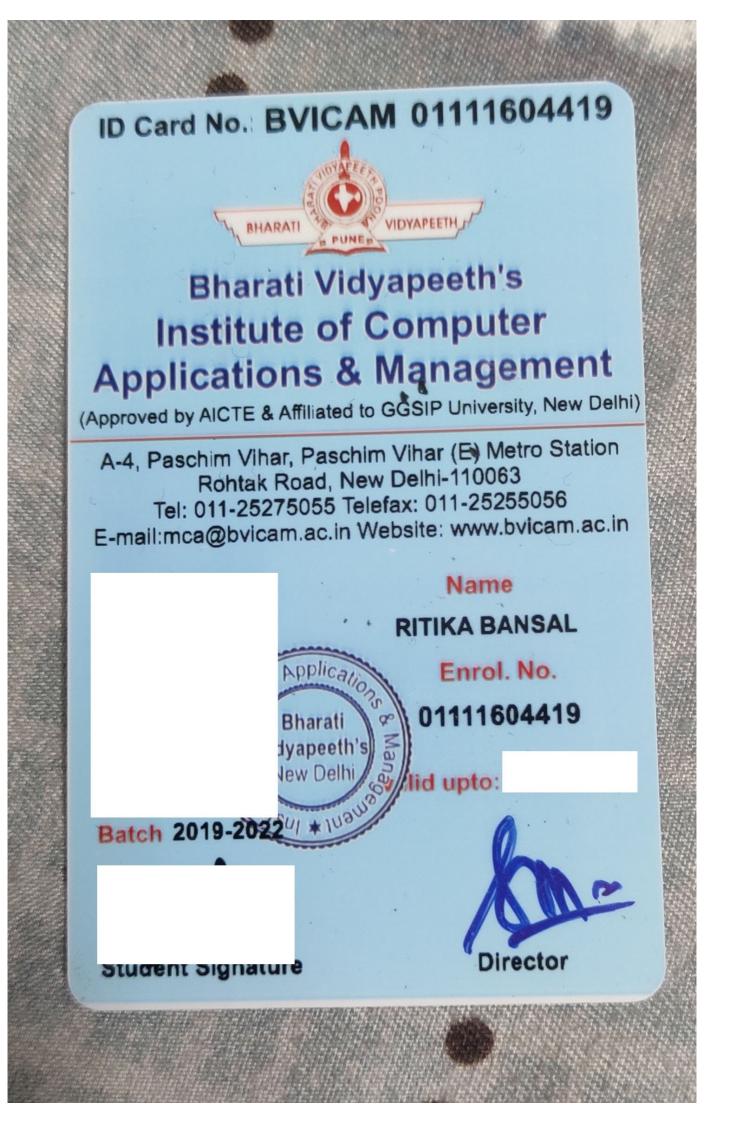

reflect in your financial statement as a charge by "http://www.cug.ac.in". You will also receive an email from them confirming your transaction. Please print this receipt for your records and note the Application / Order ID for further reference and communication. Your Application status should now be showing that all steps are completed. Please log into your Online Application account with us and confirm the same.

Candidates must wait for at least 24 hours to get update about the success of payment. Please check your mail for Payment success mail received. Please inform us to the held after 24 hours and proper checking about any issues related to payment updation. While informing us in our mail id please do not forget to mention your email id through while

Online Support Services ----





|                                                       | DEPARTMENT OF COMPUTER SCIENCE      |
|-------------------------------------------------------|-------------------------------------|
| DEPARTMENT OF COMPUTER SCIENCE<br>UNIVERSITY OF DELHI | UNIVERSITY OF DELHI                 |
| PARTICULARS OF THE STUDENT<br>विद्यार्थी का विवरण     | Identity Card No. :<br>पहचान पत्र   |
| Name MANSI SAXENA                                     | Roll No.:                           |
| नाम<br>Father's/Guardian Name                         | Course : MCA/M.Sc./Ph.D.            |
| पिता का नाम                                           | पार्व्यक्रम<br>ि                    |
| Mother's Name<br>माता का नाम                          |                                     |
| Date of Birth