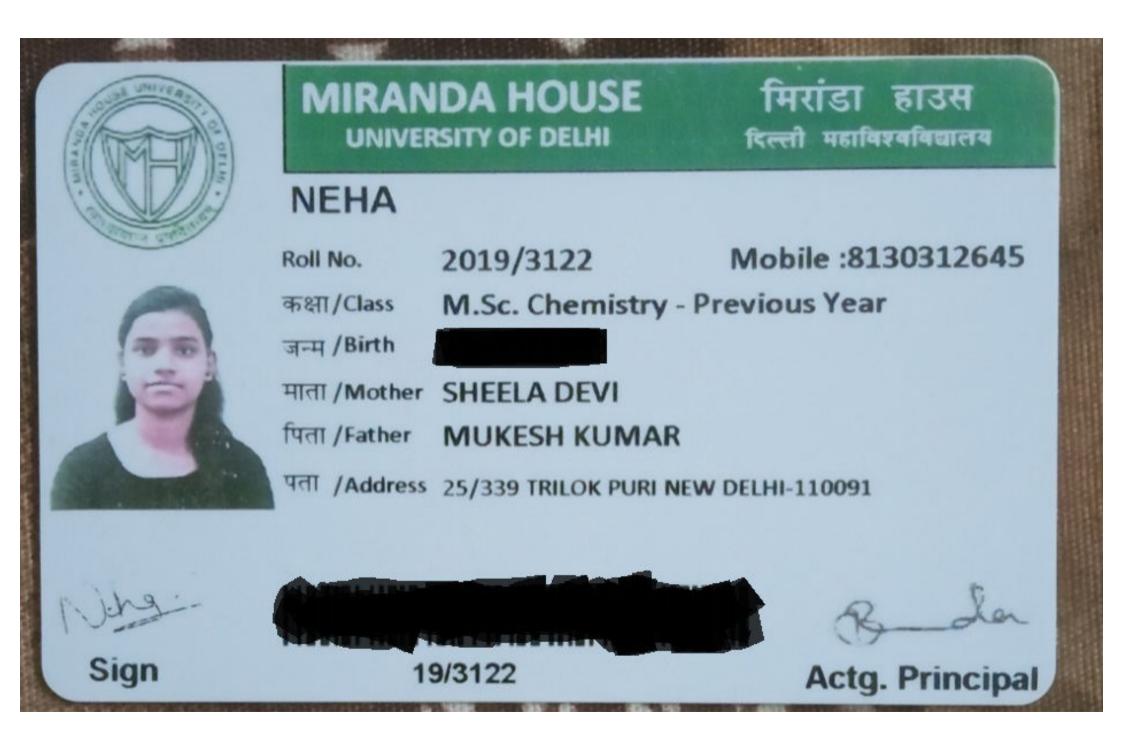

#### 6. Ritika Bassi

दिल्ली विश्वविद्यालय University of Delhi

| Acknowledgement Slip        |                             |  |  |
|-----------------------------|-----------------------------|--|--|
| orm Number                  | 20BIOC1072535               |  |  |
| eference Number             | 4243/20BIOC1072535/63/1/318 |  |  |
| lame                        | RITIKA BASSI                |  |  |
| mail                        |                             |  |  |
| tobile                      |                             |  |  |
| ourse                       | M.Sc. Bio-Chemistry         |  |  |
| epartment/College           | Department of Biochemistry  |  |  |
| epartment/College Allocated | Department of Biochemistry  |  |  |
| ourse Fee                   | 2506                        |  |  |
| ransaction Datetime         | 2020-11-20 17:54:35         |  |  |
| dmission Status             | Payment Done                |  |  |
|                             | Re-Allocation Status        |  |  |
| pplied For Re-Allocation    | No                          |  |  |
| e-Allocation Applied On     | NA                          |  |  |