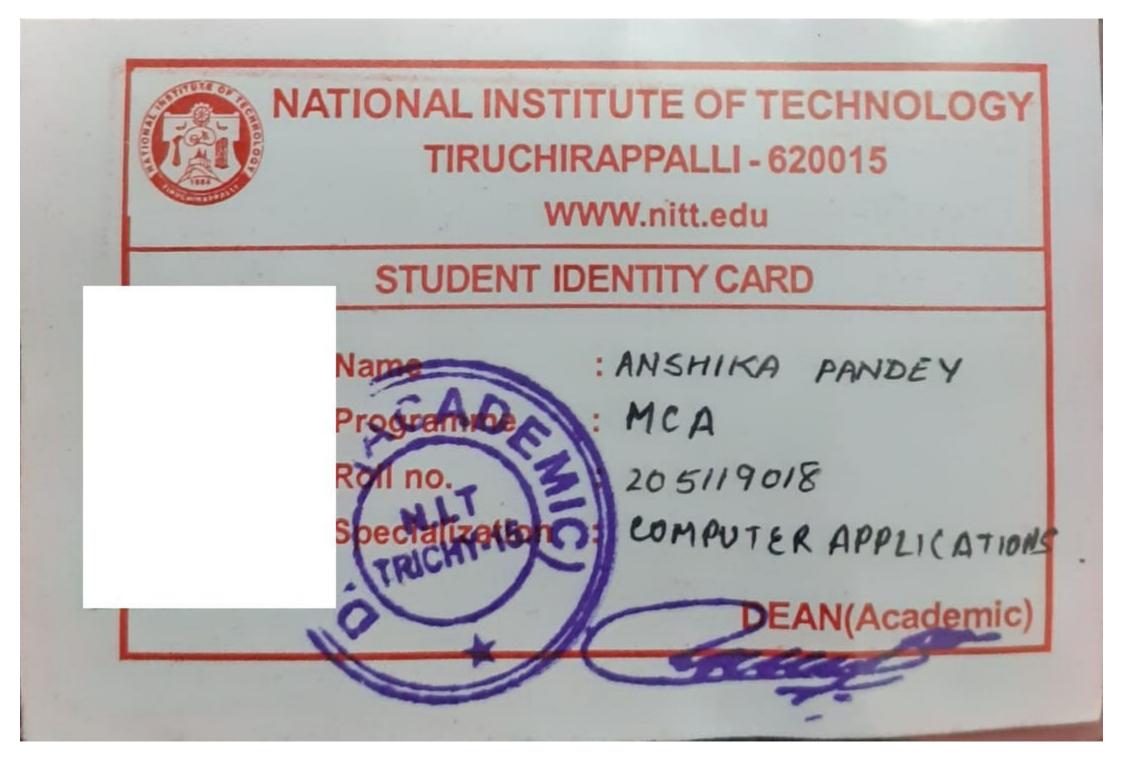

.<br>:ails of Grade - 80<br>id below (F, 0)<br>:ails of Result - 75<br>aimer : This is a c<br>rsity is responsit | -Above<br>5 and ab<br>compute | (A+, 4.0)<br>ove (Dist<br>r generat | 75-79<br>inctior<br>ed ma | (A, 3.75) 7(<br>1) 60-74 (F<br>rks card fo | 0-74 (A-, 3.:<br>First Class)<br>r the inforr | 50) 65-69<br>50-59 (S<br>nation of 1 | (B+, 3.0<br>Second<br>the exa | )) 60-6<br>Class)<br>minee. | 4 (B,2.5) 5<br>40-49 (P<br>Neither th | 5-59 (C+, 2.0)<br>ass Class) 3<br>e Controller c | 50-54 (C, 1.<br>9 and below<br>f Examinati | 5) 40-49 (<br>r ( <mark>F</mark> ail).<br>on nor the | C-, 1.0 |

Note: To consider pass in a PG programme, the minimum requirement is 50% aggregate at the end of the programme with 40% aggregate for each individual semester and pass in all the courses.





# IMI

April 02, 2019

Full Name : Monika upadhyay Address 1 : Address 2 : City : Pincode : State : Mob. No. :

#### Provisional Offer of Admission to PGDM (B&FS) Program 2019-2021

#### Dear Monika,

You would be pleased to know that on the basis of your performance in our admission process-2019, the admissions committee of IMI New Delhi has recommended your name for provisional admittance to the PGDM (B&FS) program commencing June 20, 2019.

I, on behalf of the Admissions Committee congratulate you on this achievement of yours, and sincerely hope that this offer brings your quest for a bright professional career to rest.

#### In order to firm up your admission, you are requested to do the following:

1. Deposit the 1st instalment of tuition fees and other charges of Rs.2,81,000/- (Rup