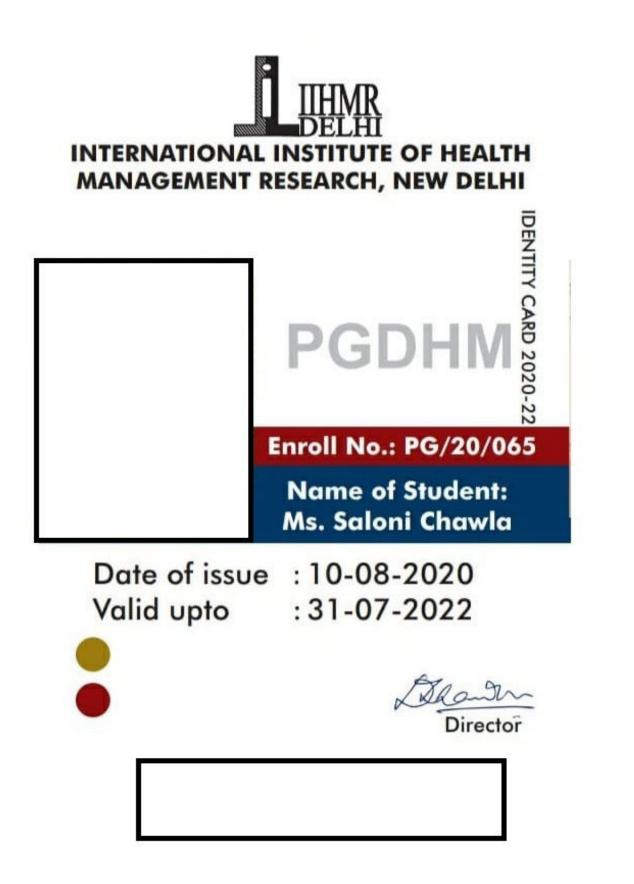

ester / Annual . AMOUNT PARTICULARS OF PAYMENT Course Fee Admission Fee 000 Exam Fee 07771 Library Deposit (Refundable) Self Contingencies Late Fee (Fine) Others. Enclosed (1) CashofRs 107500 - 107500 Rupees One Lath Seven thousand f Hundre 20.20 (M) Cheque / DB of RS Runes Dated Bank Seal & Sign. NODLITON Mob. No.





भारतीय प्रौद्योगिकी संस्थान रूड़की Indian Institute of Technology Roorkee

# **RAJESHWARI BHUYAN**

| Enr. No.             | : | 20610030      |
|----------------------|---|---------------|
| D.O.B.               | : |               |
| Program              | : | MSC BTMS      |
| Deptt.               | : | BIOTECHNOLOGY |
|                      |   |               |
| $M \cdot l^{\prime}$ | د | Bana          |

Dean of Students' Welfare





Student's Signature (Digital)





|                              | Acknowledgement Slip                                   |  |  |
|------------------------------|--------------------------------------------------------|--|--|
| Form Number                  | 20BRAC1085178                                          |  |  |
| Reference Number             | 5614/20BRAC1085178/82/1/326                            |  |  |
| Name                         | SHIVANGI VAISH                                         |  |  |
| Email                        |                                                        |  |  |
| Mobile                       |                                                        |  |  |
| Course                       | M.Sc Ph.D. Combined Degree (BIOMEDICAL RESEARCH, ACBR) |  |  |
| Department/College