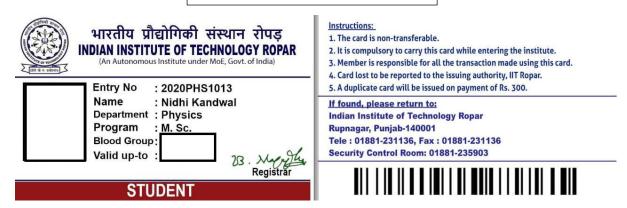

MOIDUR RAHMAN                | Medical Microbiology<br>Medical Microbiology |  |
|                |                | MOHAMED YASEEN BEIGH         |                                              |  |
| JH20/PGP/1761  | FATIMA         | AKHTAR HUSSAIN               | Medical Microbiology                         |  |
| JH20/PGP/1828  | MISS BUSHRA    | NASEEM AHMED                 | Medical Microbiology                         |  |
| JH20/PGP/1473  | NAZNEEN TABISH | MOIN UDDIN ARFI              | Medical Microbiology                         |  |
| JH20/PGP/1013  | RAMISHA        | MD. JASIM MUZAFFAR<br>KARWAN | Medical Microbiology                         |  |
| JH20/PGP/1331  | SRISHTI SOOD   | RAJIV SOOD                   | Medical Microbiology                         |  |



## 2019-2020



1.1nidhi



# एम.टेक./एम.एससी. प्रवेश समिति, आई. आई. टी. मद्रास M.Tech./M.Sc. Admission Committee - 2020 Indian Institute of Technology Madras, Chennai 600036

| अध्यक्ष : प्रो. प्रसाद पट्नायक बी. एस. व | ो. सदस्यों    | : प्रो | . रघुराम चेट्टी     | प्रो. सन्यासिराजु वे. स. सू. येडिदा |
|------------------------------------------|---------------|--------|---------------------|-------------------------------------|
| Chairman : Prof. Prasad Patnaik B.       | S. V. Members | : Pr   | of. Raghuram Chetty | Prof. Sanyasiraju V S S Yedida      |

No. IITM/Acad/1703/JAM 2020/

Date: 11-08-2020

Dear PRANJAL VERMA (K112F50)

Congratulations! You have been provisionally offered, under OBC category, admission to the M.Sc. (Four Semesters) Degree Programme in PHYSICS (1703) at IIT Madras.

The