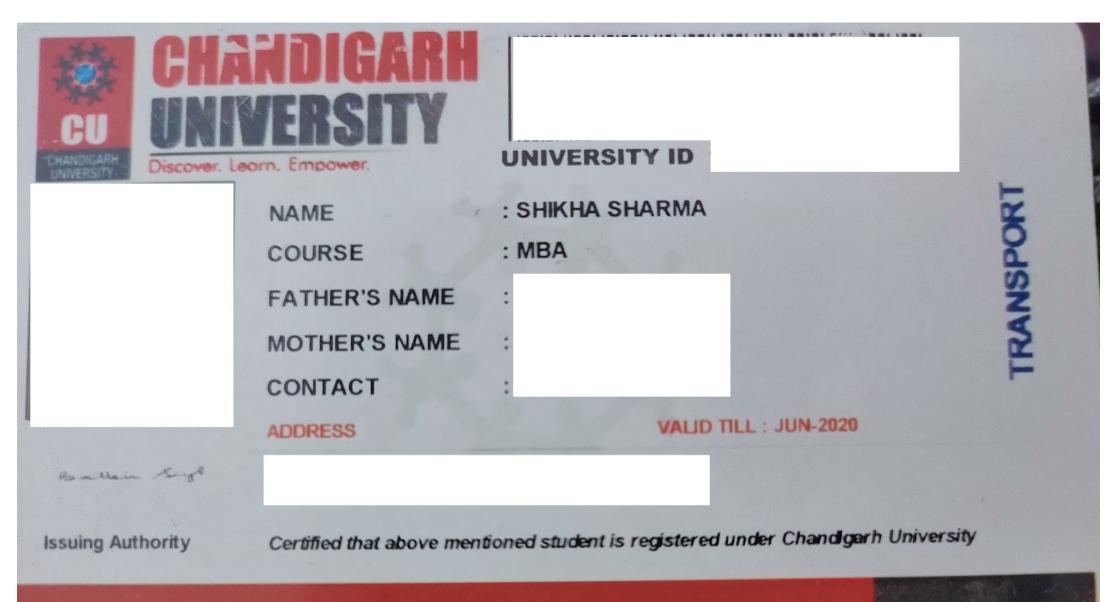

|                         |
|              | Valid up to 31 | July 2021                                                                                                                                                                                                                               |                         |
| Student Sign |                | Signature of Issuing Authority<br>Dean (SW)                                                                                                                                                                                             |                         |



 I. Student must carry & wear this card during the campus hour.
 www.cuchc.in

 I. This card is issued for identification purpose only.
 1800 200 0025

 found please returned Chandigarh University Tel +91-160 3014444 301442
 1800 200 0025

#### 1/9/2019

#### https://kp.christuniversity.in/KnowledgePro/StudentLoginNewAction.do?method=printHallTicket



#### EXAMINATION HALL TICKET

Name: PARUL KHANNA Class: 2MCS

| Course<br>Code | Course Name           | Date       | Reporting<br>Time | Exam<br>Time | Venue                                | Signature of the Invigilator & Remarks<br>(if any) |
|----------------|-----------------------|------------|-------------------|--------------|--------------------------------------|----------------------------------------------------|
| MC5232