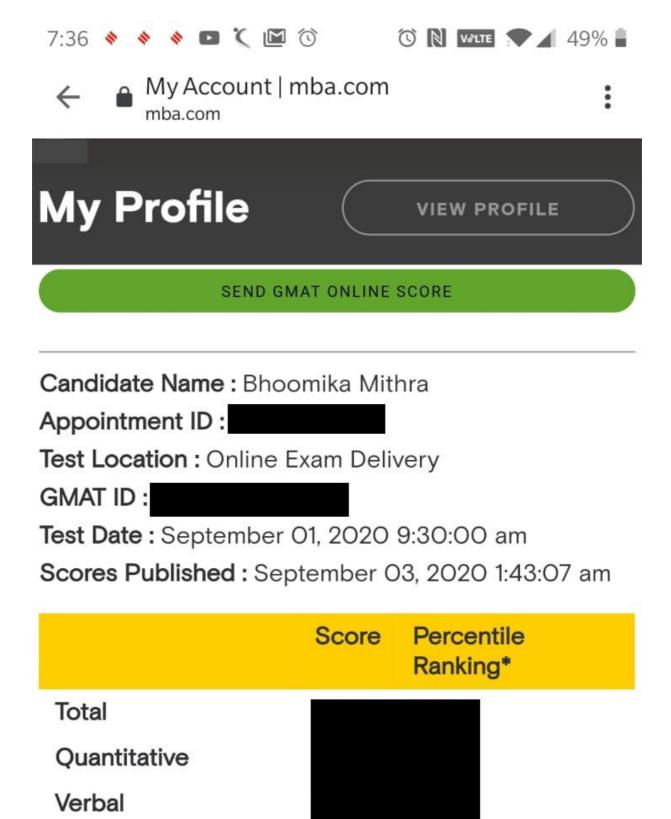

in admission brochure), if applicable
- Note- The candidates must ensure that they fulfill the eligibility criteria of admission as per admission brochure. At any stage of Admission process or later, if it is found that candidate has suppressed any material information or willfully submitted false information/documents, his / her candidature will be cancelled with immediate effect and admission fee will not be refunded. Legal proceedings may be initiated against such candidates. Students are required to produce above-mentioned documents (original and a photocopy) at their respective institutions, at the time of physical verification. Failure to comply with these conditions/documents will lead to cancellation of admission.

MBA Admissions Committee 2020, Delhi



# Scanned with CamScanner



Integrated Reasoning
\*The percentiles shown represent the proportion of test taken in the previous three years with scores lower than this score.

< Back to Your Account

|                                          |          |                         |                          | N TEST 201<br>S OF MAN | -           |                         |                               |
|------------------------------------------|----------|-------------------------|--------------------------|------------------------|-------------|-------------------------|-------------------------------|
|                                          | GAYA     | ) 🔮 IIM 🚽               | <u>s</u> 💮 🔍 🤅           |                        | M) 🚳 🛄 🧎    |                         | <u> </u>                      |
|