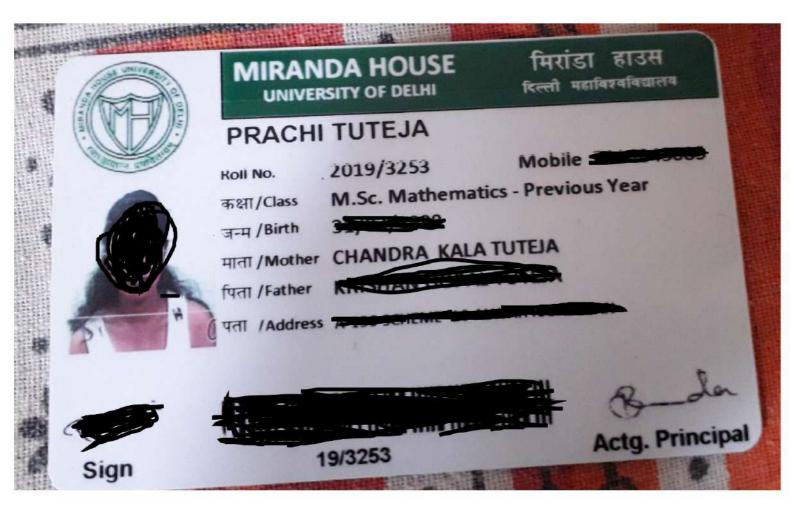

| P                              | age Na : 2                              |                                                  |
| COORDINATED                                                                                                   | BY : NATIONAL INSTITUTE OF TECHNOLOGY KA                                                                                                                                                                                                      | RNATAKA, SURATHKAL                                                                 | COORDI               | NATED BY : NATIONAL INSTITU    | TE OF TECHNOLOGY KA                     | RINATAKA, SURATHKAL                              |

COORDINATED BY : NATIONAL INSTITUTE OF TECHNOLOGY KARNATAKA, SURATHKAL







दिल्ली विश्वविद्यालय University of Delhi

|                              | Acknowledgement Slip         |
|------------------------------|------------------------------|
| Form Number                  | 19MATH1092987                |
| Reference Number             | 13834/19MATH1092987/13/1/118 |
| Name                         | RAJLAXMI                     |
| Email                        |                              |
| Mobile                       |                              |
| Course                       | M.A./M.Sc. Mathematics       |
| Department/College           | Janki Devi Memorial College  |
| Department/College Allocated | Janki Devi Memorial College  |
| Course Fee                   |                              |
| Transaction Datetime         |