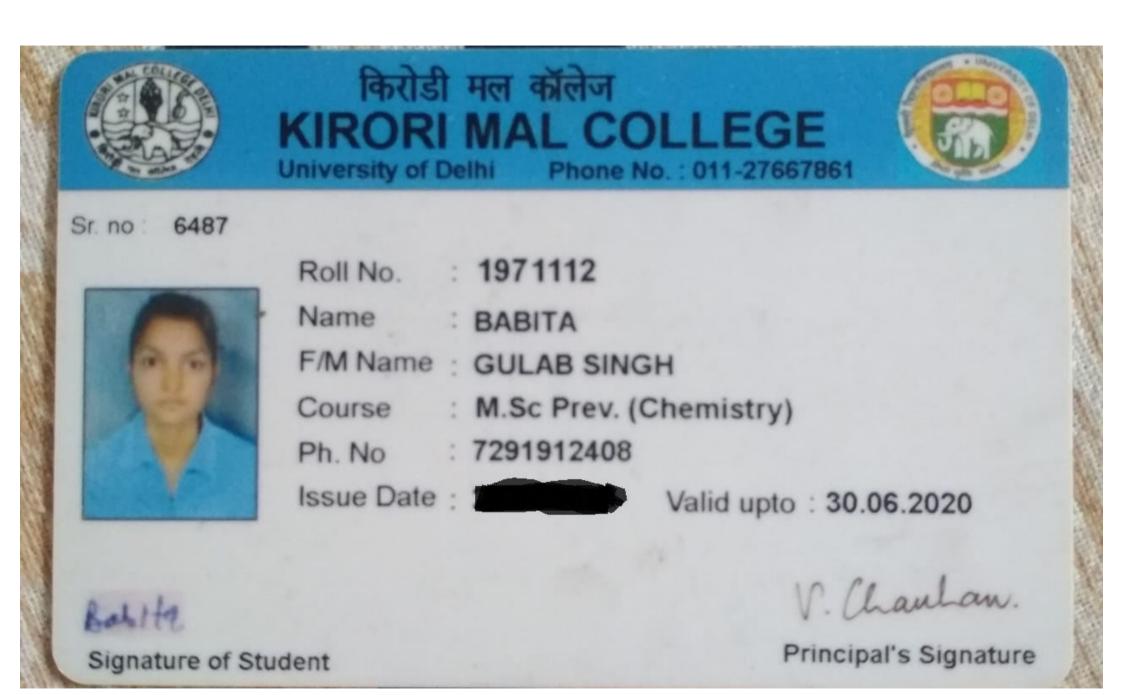

#### 10. Surbhi Chauhan

| Acknowledgement Slip       |                             |  |  |  |
|----------------------------|-----------------------------|--|--|--|
| orm Number 20BIOC1040491   |                             |  |  |  |
| erence Number              | 4236/20BIOC1040491/63/1/318 |  |  |  |
| ne                         | SURBHI CHAUHAN              |  |  |  |
| ail                        |                             |  |  |  |
| bile                       | <b></b>                     |  |  |  |
| irse                       | M.Sc. Bio-Chemistry         |  |  |  |
| partment/College           | Department of Biochemistry  |  |  |  |
| partment/College Allocated | Department of Biochemistry  |  |  |  |
| irse Fee                   | 2506                        |  |  |  |
| nsaction Datetime          | 2020-11-21 13:12:31         |  |  |  |
| nission Status             | Payment Done                |  |  |  |
|                            | Re-Allocation Status        |  |  |  |
| lied For Re-Allocation     | No                          |  |  |  |
| Allocation Applied On      | NA                          |  |  |  |