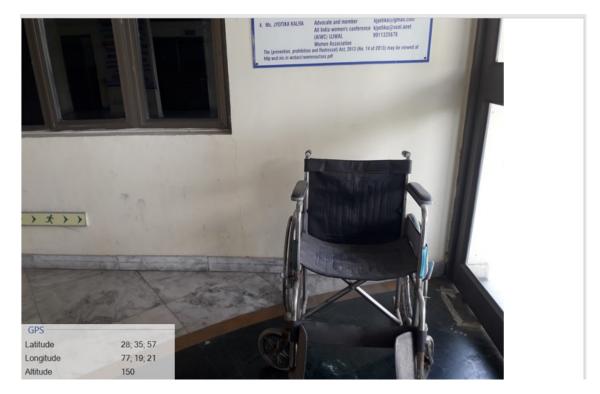

#### Wheelchair

Card.

शहीद राजगुरु कॉलंज ऑप, एप्लाईड साईसेस फॉर वुमैन SHAMEED RAJGURU COLLEGE OF APPLIED SCIENCES FOR WOMEN हिल्ली विश्वविद्यावर्ग/Livinskiy of Delhi) उर्चुचरा एपवलेव, नई दिल्ली-110096 Vas.indhara Endave, New Delhi-110096