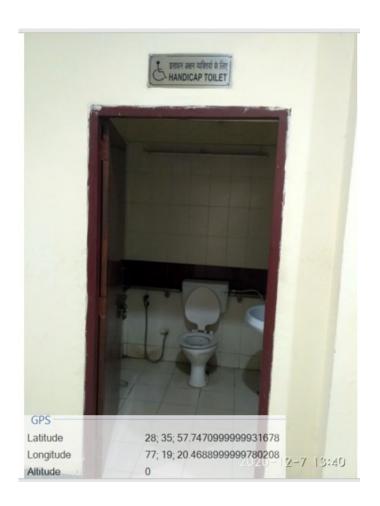

## 2. Disabled-friendly washrooms

Carrie

शाहीब राजगुरु कॉलेज ऑप, एप्लाईड साईसेस फॉर दुभैन SHAHEED RAJGURU COLLEGE OF APPLIED SCIENCES FOR WOMEN (देल्सी विश्वविधानव/Joinversity of Delni) उर्चुटरा एनवनेव, नई दिल्ली-1100% Vasundhara Enclave, New Delni-110086