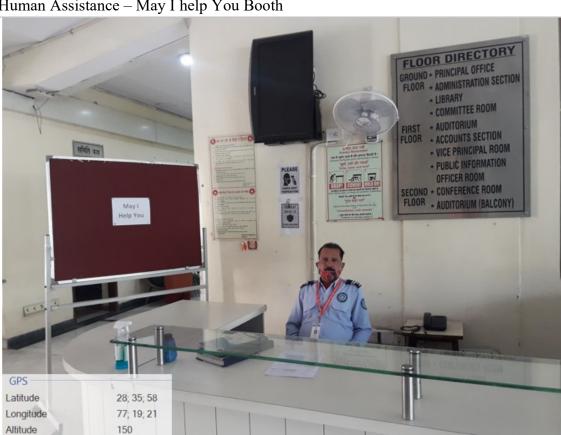

### 4. Provision for enquiry and information: Human assistance, reader, scribe, soft copies of reading material, screen reading

For enquiry and information, "May I help you Booth" is available.

Human assistance for disabled students is provided by University of Delhi examination branch when any such student takes admission in the college. This is informed by the Deputy Superintendent of the college to the examination branch. Proofs are attached below:

Human Assistance – May I help You Booth

शहीद राजगुरु कॉलेज ऑप ষাভাব বাজপুত কালেজ জীন কুমনাইভ মাইলিম চাঁব এনি ন SHAHEED RAJGURU COLLEGE OF APPLIED SCIENCES FOR WOMEN (বৈলো বিষয়বিধালখ/University of Delni) কন্তুখ্য কুমনাৰ Enclare, New Delhi-110096 Vasundhara Enclare, New Delhi-110096