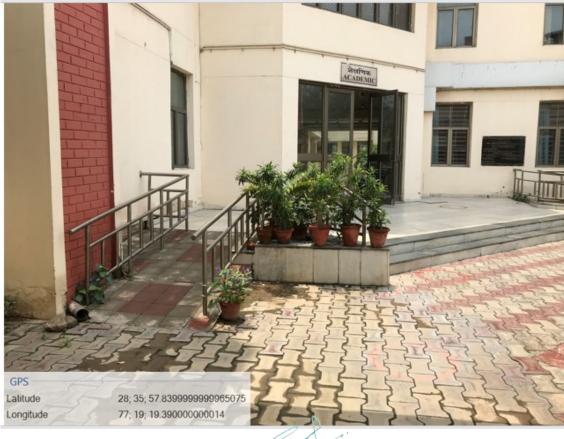

### 1. Built environment with ramps/lifts for easy access to classrooms

शहीद राजगुरु कॉलेज ऑप. एप्लाईड साईसेस फॉर पुनेन SHAHEED RAJGURU COLLEGE OF APPLIED SCIENCES FOR WOMEN रिक्सी विश्वविधात्वर्या/wively of Delni) उसुंघरा एपानेच, नई दिस्सी-11096 Vasundhera Enclave, New Delhi-11096