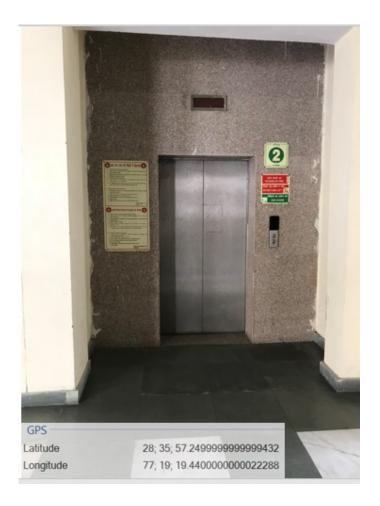

### 1. Built environment with ramps/lifts for easy access to classrooms

शहीद राजगुरु कॉलेज ऑप. एप्लाईड साईसेस फॉर पुनेन SHAHEED RAJGURU COLLEGE OF APPLIED SCIENCES FOR WOMEN रिक्सी विश्वविधात्वर्या/wively of Delni) उसुंघरा एपानेच, नई दिस्सी-11096 Vasundhera Enclave, New Delhi-11096