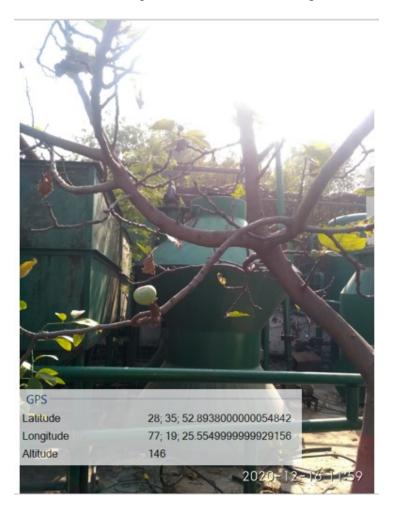

# Storage tank of STP

Carrot

शहीद राजगुरु कॉलंज ऑप. एग्लाईड साईसेस फॉर घुमैन SHAMEED RAJGURU COLLEGE OF APPLIED SCIENCES FOR WOMEN (हेल्सी विश्वविधातर/Linkersity of Delni) उत्तुंचरा एगवनेच, नई दिल्ली-110096 Vasundhara Enclave, New Delni-116086