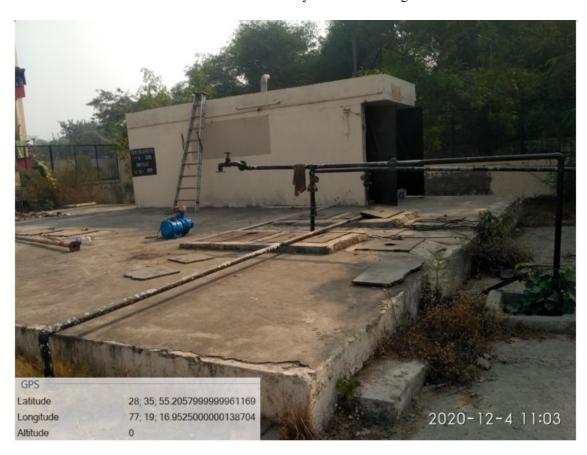

#### Main water distribution system of the college

शहीद राजगुरु कॉलंज ऑप. एप्लाईन्ड साईसेस फॉप दुमैन SHAHEED RAJGURU COLLEGE OF APPLIED SCIENCES FOR WOMEN (देल्ली विश्वविद्यात्व/Inviversity of Deln) उर्चुकरा एग्वनेव, नई दिल्ली-1100% Vasundhara Endave, New Delni-110096