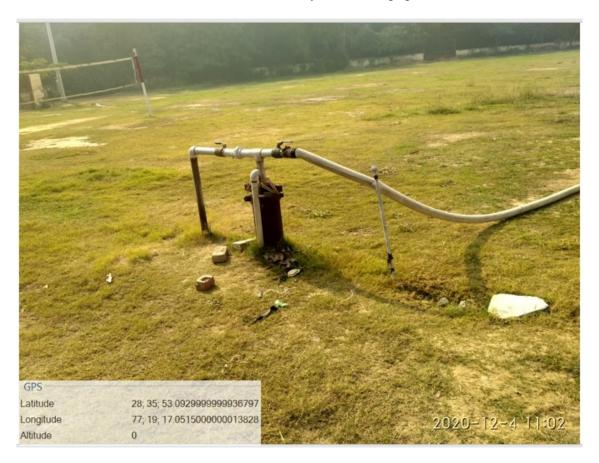

# Treated wastewater distribution system in college ground

Carl .

शहीद राजगुरु कॉलंज ऑप, एप्लाईड साईसेस फॉर दुमैन SHAMEED RAJGURU COLLEGE OF APPLIED SCIENCES FOR WOMEN (देल्सी विकायधानाऽUniversity of Delni) अर्चुंदरा एप्यजेव, नई दिल्ली-110096 Vasundhera Enclave, New Delni-110086