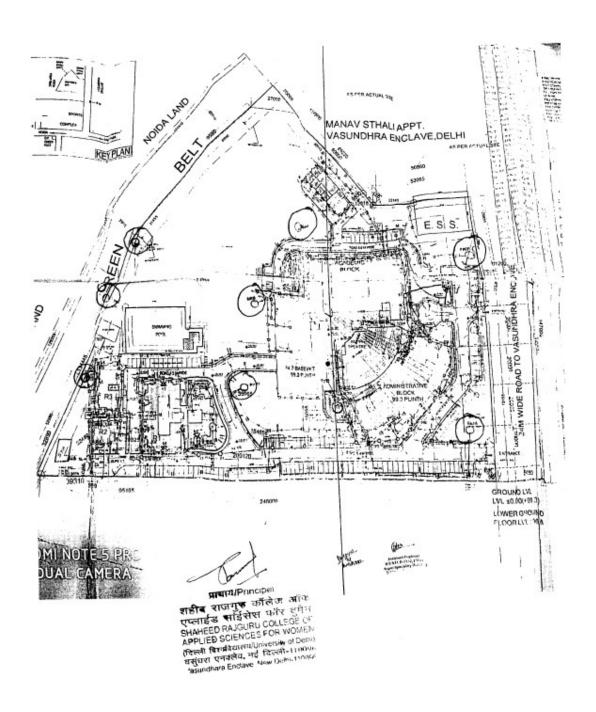

The institution is having three water conservation facilities. Rain water harvesting is done to replenish ground water table. The proofs are given below:

## 1. Rain water harvesting

Building plan depicting rain water harvesting points encircled in the map.

**GPS** 

Latitude Longitude 28; 35; 56.460000000006545 77; 19; 20.159999999743318

Carried .

शादीद राजगुरु कॉलेज ऑप. एप्लाईड साईसेस फॉर दुमैन SHAHEED RAJGURU COLLEGE OF APPLIED SCIENCES FOR WOMEN (देल्सी विकायधातय/Jniversity of Delni) अर्चुटरा एप्यजेव, नई दिल्ली-11,00% Vasundhera Enclave, New Delni-110086