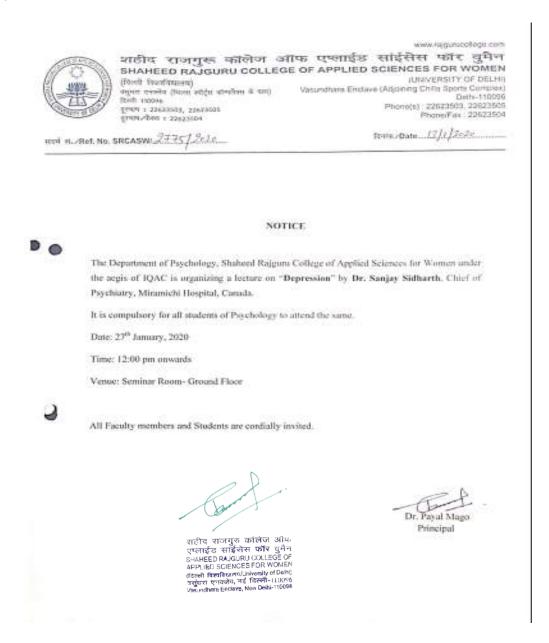

## Life Skills

- **7. Depression-** The Department of Psychology organized a lecture on 'Depression' on 27-01-2020. The talk covered details such as depression as a disorder and a clinical entity touching upon its symptoms.
  - Resource Person: Dr. Sanjay Sidharth, Chief of Psychiatry, Miramichi Hospital, Canada.
  - Number of students attended: 42
  - Faculty Coordinator: Dr. Radhika Bakhshi