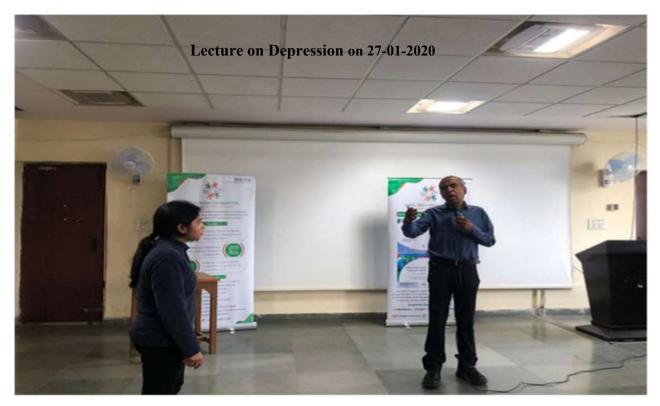

## Life Skills

- **7. Depression-** The Department of Psychology organized a lecture on 'Depression' on 27-01-2020. The talk covered details such as depression as a disorder and a clinical entity touching upon its symptoms.
  - Resource Person: Dr. Sanjay Sidharth, Chief of Psychiatry, Miramichi Hospital, Canada.
  - Number of students attended: 42
  - Faculty Coordinator: Dr. Radhika Bakhshi