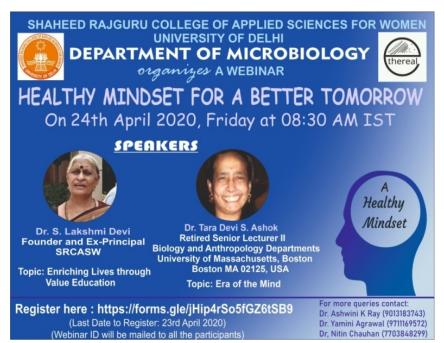

#### Soft Skills

- **2. Healthy Mindset for a better tomorrow-** A webinar on 'Healthy Mindset for a better tomorrow' was held on 24th April, 2020.
  - **Resource Person-**Dr. S. Laxmi Devi, Founder and Ex-Principal, SRCASW& Dr. Tara Devi S. Ashok, Retired Senior Lecturer II, Biology and Anthropology Departments, University of Massachuesetts, Boston, USA
  - No. of students attended-30
  - Faculty Coordinator-Dr. Rekha Mehrotra