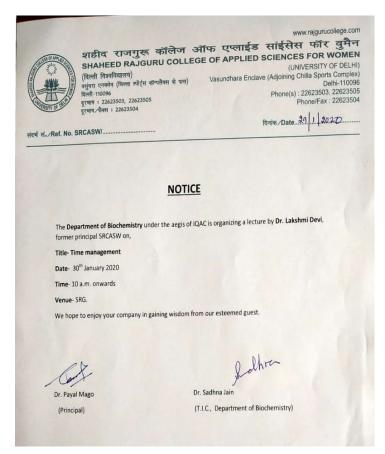

## Life Skills

- **6. Time Management-** Lecture on —Time Management: To develop time management skills in the students, a lecture on —Time Management was delivered by former principal of our college Dr. Lakshmi Devi on 30th January 2020.
  - Number of students attended- 41
  - Faculty Coordinator- Dr.Sadhna Jain