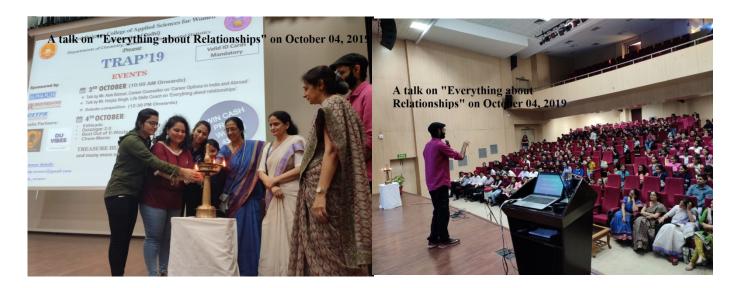

## Soft Skills

- **3. Everything about Relationship-** Department jointly organized technical fest TRAP with Departments of Mathematics, Physics, and Statistics on October 3<sup>rd</sup> 4<sup>th</sup>, 2019. An interactive talk was delivered on "Everything about Relationship" on October 4, 2019.
  - **Resource Person:** Mr. Harjas Singh, Life Skill Coach.
  - Number of students attended: 41
  - Faculty Coordinator: Dr. Jasjeet Kaur (Teacher-Incharge, Department of Chemistry)