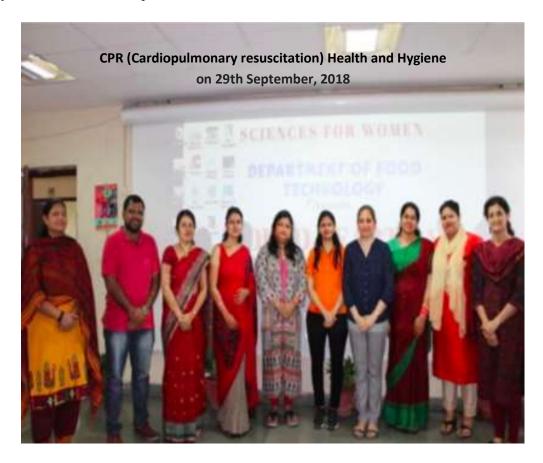

IENCES FOR WOMEN (देल्ली विश्वविधानत/Joinversity of Delni) मर्चुटरा एमक्नेच, नई दिल्ली-11,00% Vasundhera Enclave, New Delni-110086

# Capacity building and skills enhancement initiatives Session 2018-2019

## Life Skills

**5. Workshop on CPR (Cardiopulmonary resuscitation) Health and Hygiene -** The Department of Food Technology celebrated World Heart Day on 29th September, 2018. The main aim of the event was to sensitize people about various cardiovascular diseases and ways to prevent them. Workshop on CPR was conducted for the students. There was a poster and race competition organized to spur students towards a healthy lifestyle

• Resource Person: Ms. Neelima Raj Tamta, Ms. Bushra Ansari and Ms. Taranjeet Kaur

• Number of students attended: 25

• Faculty Coordinator: Dr Deepa Joshi



शहीद राजगुरु कॉलेज ऑप-एप्लाईड साईसेस फॉर घुभैन SHAHEED RAJGURU COLLEGE OF

शहीं राजपुर कालज आर एप्लाइंड साइंसेस फॉर धुमैन SHAHEED RAJGURU COLLEGE OF APPLIED SCIENCES FOR WOMEN (दिल्ली विकाविधानव/Juniversity of Delni) उर्चुटार एनवलेल, नई दिल्ली-1100% Vas.indhara Endave, New Delhi-1100%

## **Student Enrolled in Event Held**

|      |                      | Workshop on CPR (Cardiopulmonary resuscitation) Health and Hygiene 29-09-2018 |  |
|------|----------------------|-------------------------------------------------------------------------------|--|
| S.No | Roll Number          | Name                                                                          |  |
| 1    | 2016201              | Aditi Sharma                                                                  |  |
| 2    | 201