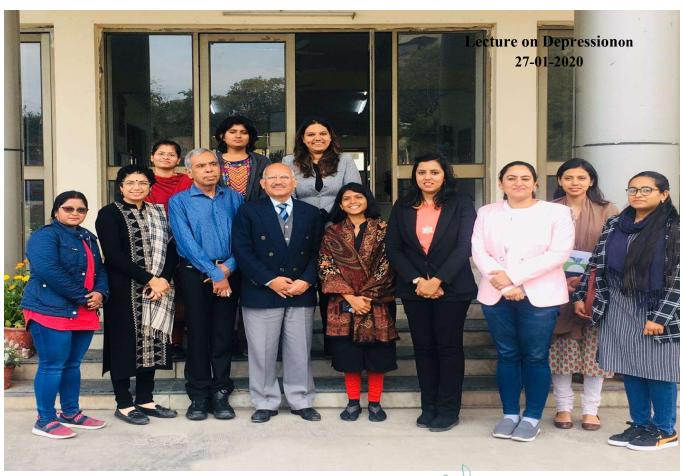

## Life Skills

- **7. Depression-** The Department of Psychology organized a lecture on 'Depression' on 27-01-2020. The talk covered details such as depression as a disorder and a clinical entity touching upon its symptoms.
  - Resource Person: Dr. Sanjay Sidharth, Chief of Psychiatry, Miramichi Hospital, Canada.
  - Number of students attended: 42
  - Faculty Coordinator: Dr. Radhika Bakhshi