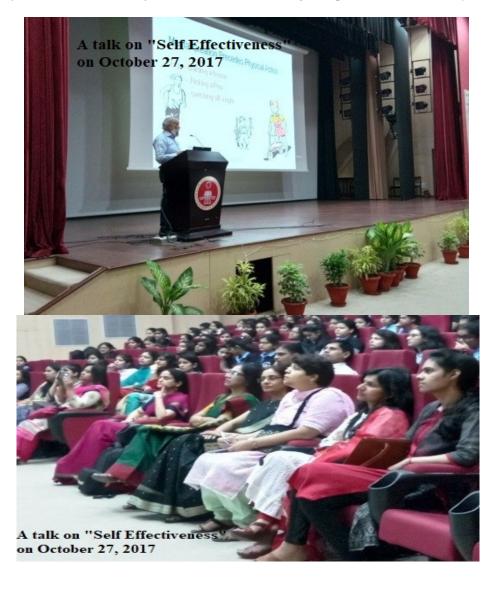

effectiveness-** TheDepartment jointly organized technical fest "TRAP" with Departments of Mathematics, Physics, and Statistics on 27th October, 2017. The fest began with an interactive talk on "Self-effectiveness", which focused on making students realize that they may not be effective in their actions due to lack of complete concentration. The speaker demonstrated few meditation practices which help in remaining focused, calm and leading to a more attentive state of mind. This was followed by various events organized by participating departments.
  - **Resource Person:** Professor S.K. Palhan, the founder-director of The Great Lakes Institute of Management, Gurugram.
  - Number of student attended: 30
  - Faculty Coordinator: Dr. Jasjeet Kaur (Teacher-Incharge, Department of Chemistry)



शहीद राजपुर कॉलेज ऑप, एप्लाइंड साईसेस फॉर चुरीस SHAMEED RAJGURU COLLEGE OF APPLIED SCIENCES FOR WOMEN (दिस्सी विश्वविधालय/Inviersity of Doln) उस्कृत एस्वास्त्र देविस्ती 1100% Vas.ndhara Endave, New Osibi-110096

#### **Students Enrolled in the Event held**

|             |          | Name of Event: "Self<br>Effectiveness"<br>27-10-2017 |
|-------------|----------|------------------------------------------------------|
| S. No.      | Roll No  | Name of Student                                      |
| 1           | 2016601  | Ayushi Aggarwal                                      |
| 2           | 2016602  | Babita                                               |
| 3           | 2016603  | Gayatri Choudhary                                    |
| 4           | 2016604  | Jyoti Beniwal