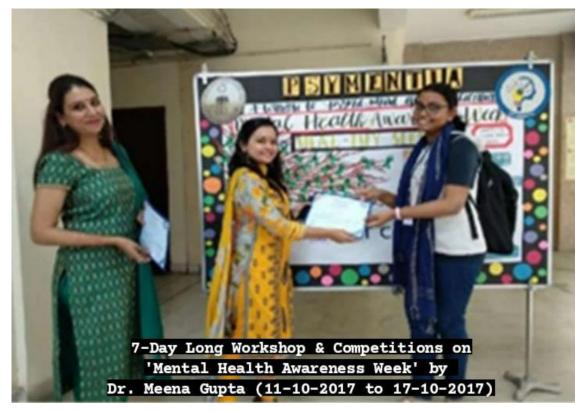

| CamScanner प्रकार प्रवास हार्यक्षा १ प्रवास । १००० । । । । । । । । । । । । । । । ।                               |     |





शहीद राजगुरु कॉलेज ऑप. एप्लाईड साईसेस फॉर पुनेन SHAHEED RAJGURU COLLEGE OF APPLIED SCIENCES FOR WOMEN (ट्रेल्सी किखेब्याल्य/Julyiers) of Dolin) उसुंबरा एप्लेश, गई दिस्सी-11006 Vasundhara Enclare, New Delhi-11006

## **Students Enrolled in Event Held**

| C No  | Dall Ma   | Montal Hoolth Assumences Wools                        |
|-------|-----------|-------------------------------------------------------|
| S. No | Roll. No. | Mental Health Awareness Week 11-10-2017 to 17-10-2017 |
|       |           | Name of Student                                       |
| 1     | 20171001  | Aakanksha Verma                                       |
| 2     | 20171001  | Aakriti Labra                                         |
| 3     | 20171002  | Aayushi Agarwal