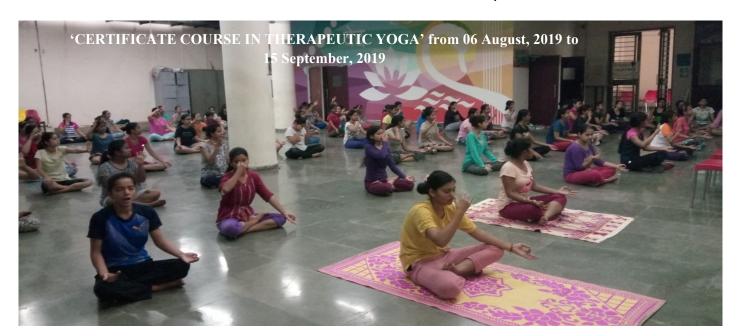

## Life Skills

**9.** Certificate course in Foundation of Yoga- The Department of Physical Education and Sports organized a 'CERTIFICATE COURSE IN THERAPEUTIC YOGA' from 06 August, 2019 to 15 September, 2019 everyday (Monday to Friday) from 7:30 am to 9:00 am in the college premises for college students and staff members.

The duration of the course was 40 hours, over a period of one month. Classes were conducted five days per week, Monday to Friday for one and half hours from 7:30 am to 9:00 am each day.

**Course Fee:** For Students Rs.100/-

For Staff Rs.250/-

There were 62 students, staff members enrolled in the course.

At the end of the course there was a practical and theory exam, who had secured minimum 90% attendance were eligible for appearing in the practical examination. Certificates were awarded to the candidates who cleared the practical examination.