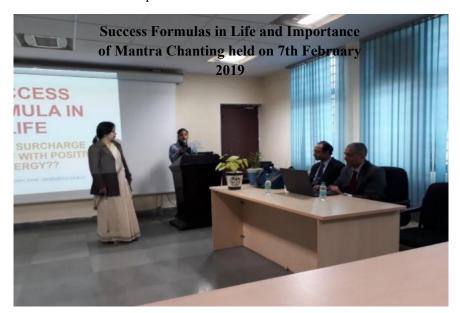

Life Skills

**4. Success Formulas in Life and Importance of Mantra Chanting-** Seminar on Success Formulas in Life and Importance of Mantra Chanting held on 7th February 2019 – Under the aegis of IQAC, the Department of Electronics organized a seminar on the "Success Formulas in Life and Importance of Mantra Chanting". The guest of honour for day was Dr. Suresh Bhalla, Professor at Department of Civil Engineering, IIT Delhi, who enlightened the students about the success formulas in life and helped them in developing a different vision of life. The Department also invited Mr. AsitNema, Civil Engineer and a member of ISKCON Temple, who enlightened the students and the teachers with the importance of Mantra Chanting.

• No. of students attended- 28

• Faculty Coordinator: Ms. Venika Gupta





Card

शहीद राजगुरु कांलेज ऑप-एप्लाईड साईसेस फॉर धुमैन SHAMEED RAIGNU COLLEGE OF APPLIED SCIENCES FOR WOMEN (টেকো কিলাবিধানবা/investly of Doln) সর্ভাব প্ৰাক্তিন, বাই বিকলি 1100% Vasundhera Endare, New Delhi-110096

## **Student Enrolled in Event Held**

|                     |                  | Success Formulas in Life and Importance of<br>Mantra Chanting<br>7/2/2019 |
|---------------------|------------------|---------------------------------------------------------------------------|
| S.No.               | Roll No.         | Name of the students                                                      |
| 1                   | 2016001          | Ananya Sharma                                                             |
| 2                   | 2016002          | Anjana Benny