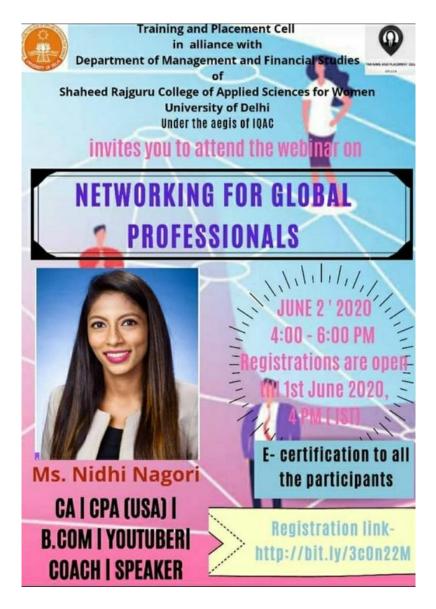

## Soft Skills

- 1. Networking for Global Professionals The Department of Management and Financial Studies, in alliance with the Training & Placement Cell of Shaheed Rajguru College of Applied Sciences for Women organized a webinar on "Networking for Global Professionals" on June 2, 2020. The session was hosted by Ms. Nidhi Nagori CA, CPA (US), YouTuber. She gave tips on how to become a Global Professional.
  - Resource Person- Ms. Nidhi Nagori CA, CPA (US), You Tuber.
  - No. of students attended- 52
  - Faculty Coordinator- Dr. Nidhi Nijhawan Dhaka