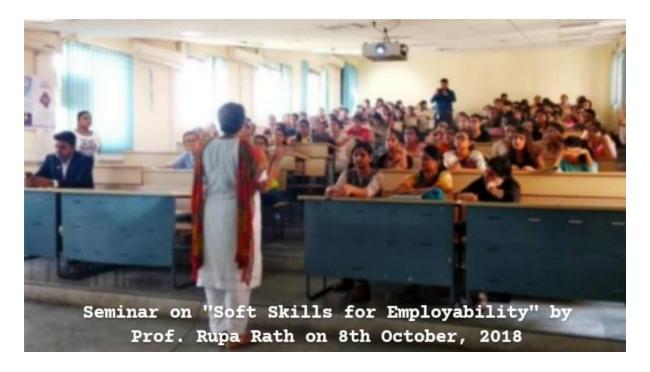

## <mark>Soft Skills</mark>

- 1. Soft Skills for Employability—The Department of Management and Financial Studies, in collaboration with IBS ICFAI Business School, organized a seminar on "Soft Skills for Employability" on October 8, 2018 in the Seminar Room of the College. The speaker focused on the Importance of Soft Skills.
  - Resource Person- IBS ICFAI Business School
  - No. of students attended- 54
  - Faculty Coordinator- Ms. Sanjana Monga