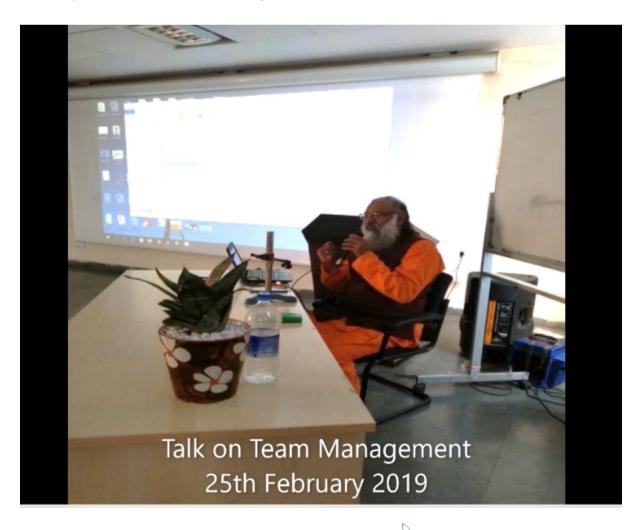

## Soft Skills

- **2. Team Management -** The Department of Management and Financial Studies, in association with Chinmaya Mission, Noida, conducted a talk on "Team Management" on February 25, 2019 in the Seminar Room of the College. The talk was delivered by Swami Chidrupanada, the Current Acharya of Chinmaya Mission, Noida and Secretary General and Director-North Zone of All India Chinmaya Yuva Kendra.
  - Resource Person- Swami Chidrupanada (Current Acharya of Chinmaya Mission, Noida)
  - No. of students attended- 54
  - Faculty Coordinator- Ms. Yuthika Agarwal