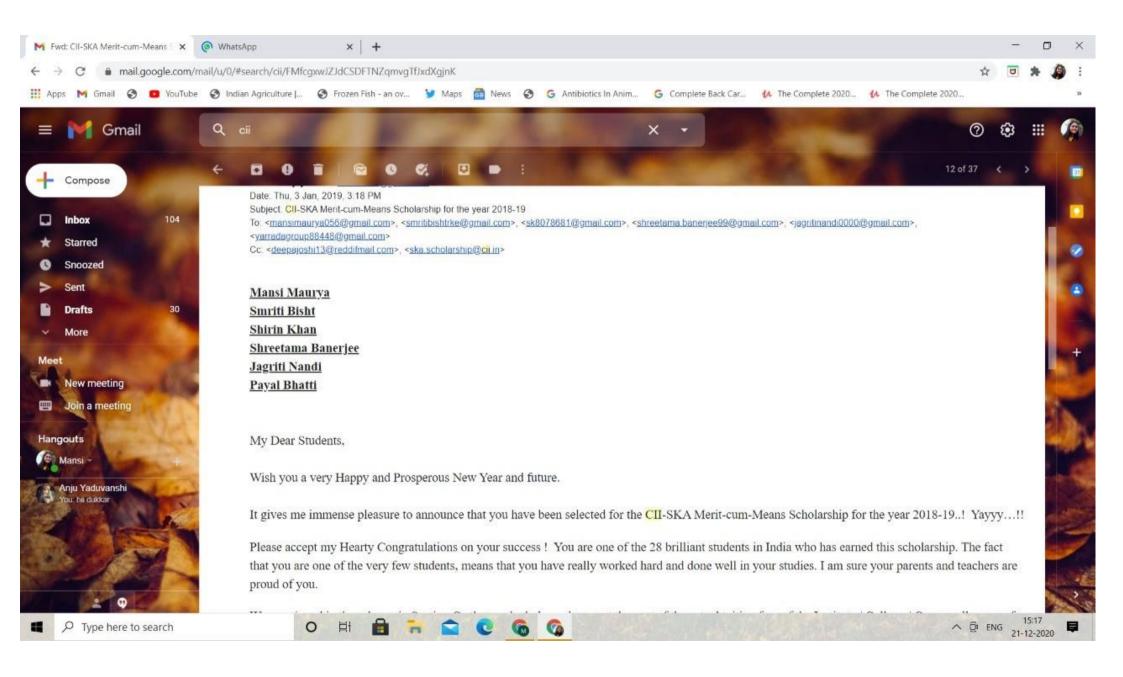

Regards Vandana

Dear Ms. Vandana

Please forward the below mail to Tenzim and Jampel

My Dear Student,

It gives me immense pleasure to announce that you have been selected for the CII-SKA Merit-cum-Means Scholarship for the year 2018-19..! Yayyy...!!

<

My Dear Student,

It gives me immense pleasure to announce that you have been selected for the CII-SKA Merit-cum-Means Scholarship for the year 2018-19..! Yayyy---!!

Please accept my Hearty Congratulations on your success I You are one of those brilliant students in India who has earned this scholarship. The fact that you are one of the very few students, means that you have really worked hard and done well in workething I and worked hard and done well in the other than the sector of the secto your studies. I am sure your parents and teachers are proud of you.