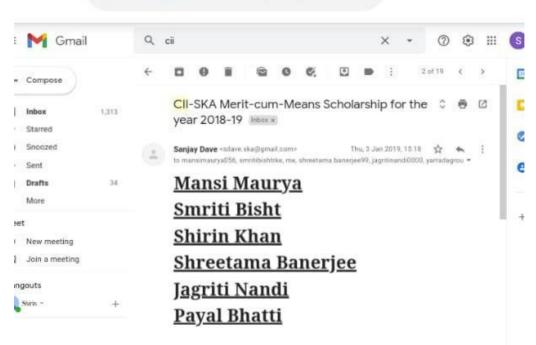

Regards Vandana

Dear Ms. Vandana

Please forward the below mail to Tenzim and Jampel

My Dear Student,

It gives me immense pleasure to announce that you have been selected for the CII-SKA Merit-cum-Means Scholarship for the year 2018-19..! Yayyy...!!