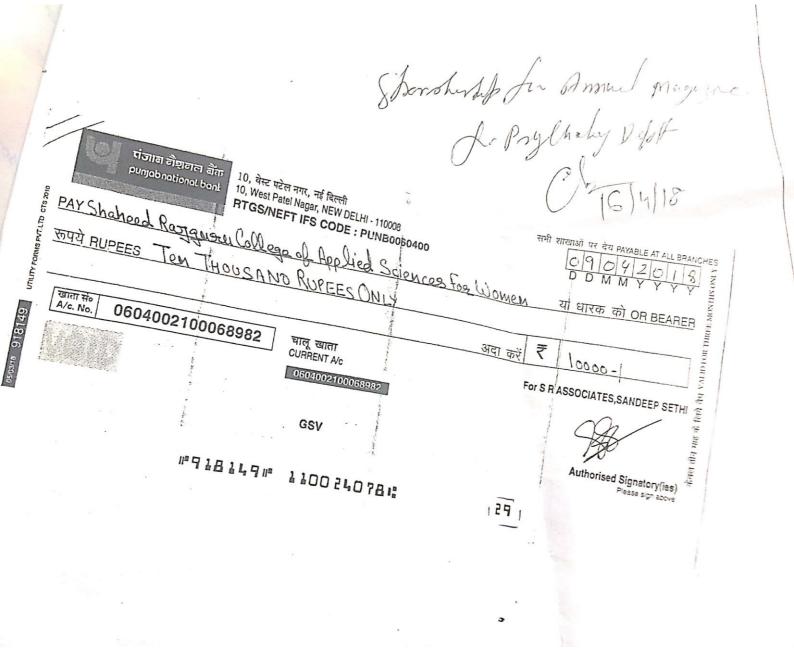

The sponsorship amount provided by Valetude Primus Healthcare is Rs. (0, 000 /-.

(In Words) Ten thousand - only.

The amount of Rs. 10, 000/- this is drawn on dated 27th September, 2018.

Head of the Department