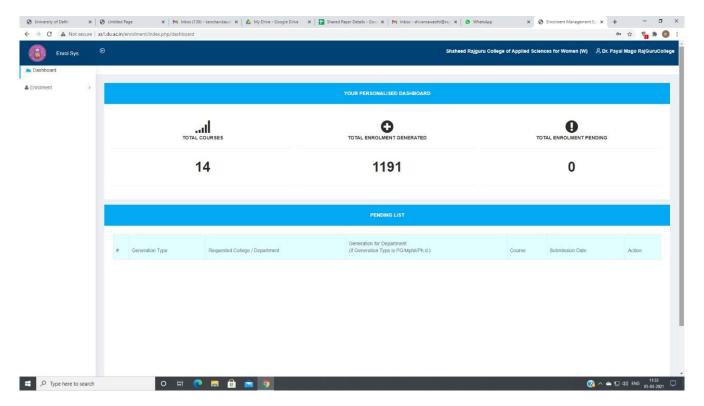

**Enrolment Generator Portal** 

**OBE Examination Portal** 

**Examination Portal**