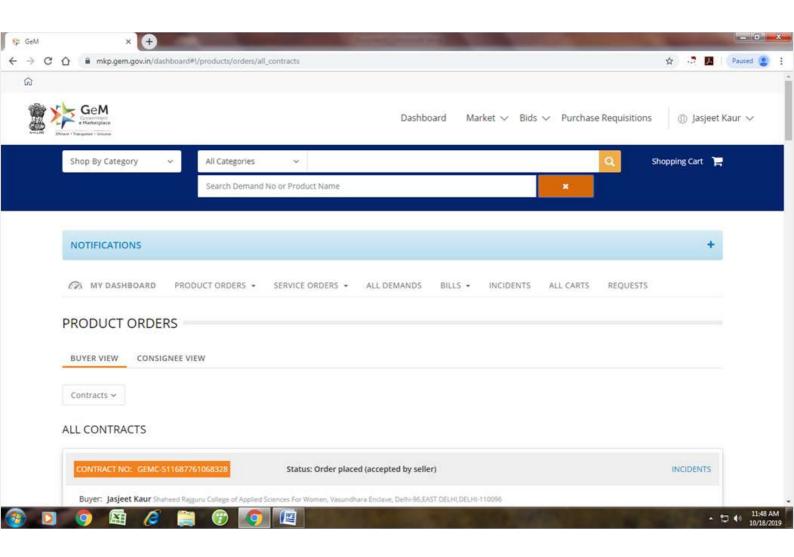

d Rajguru College of Applied Sciences For Women, Vasundhara Enclave, Delhi-96, EAST DELHI, 110096 | DELHI | Edit Deactivat |
| 7          | Computer Science    | Shaheed Rajguru College of Applied Sciences For Women, Vasundhara Enclave, Delhi-96, EAST DELHI, 110096 | DELHI | Edit Deactivat |
| <b>3</b> . | Biology             | Shaheed Rajguru College of Applied Sciences For Women, Vasundhara Enclave, Delhi-96, EAST DELHI, 110096 | DELHI | Edit Deactivat |
|            | Electronics         | Shaheed Rajguru College of Applied Sciences For Women, Vasundhara Enclave, Delhi-96, EAST DELHI, 110096 | DELHI | Edit Deactivat |
| 0          | Instrumentation     | Shaheed Rajguru College of Applied Sciences For Women, Vasundhara Enclave, Delhi-96, EAST DELHI, 110096 | DELHI | Edit Deactivat |







**Enrolment Generator Portal** 



**OBE Examination Portal** 



**Examination Portal**