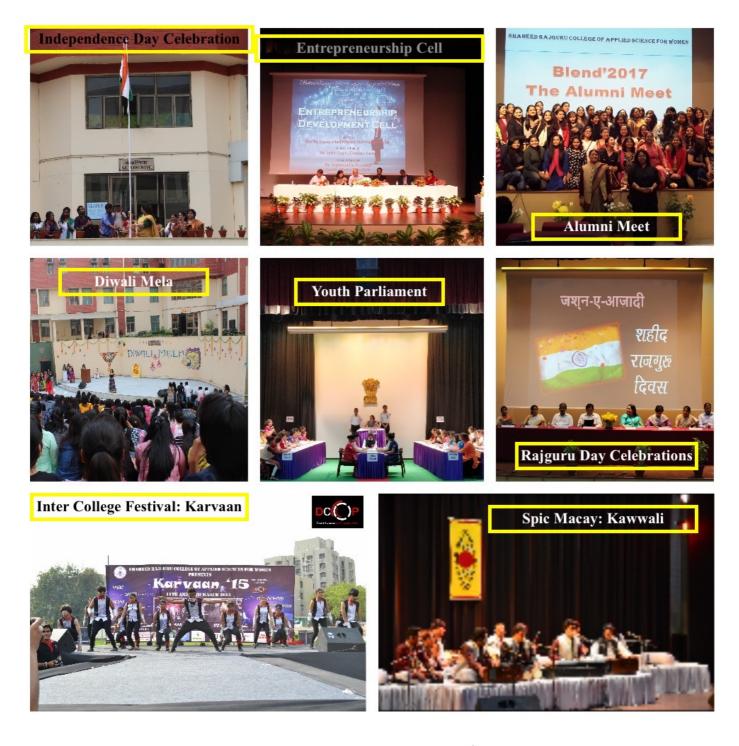

sium                        | Well-equipped Gym (Treadmills, Cross     | All activities          |
|                                  | Trainer, Spine Bikes, Vibro Machine      |                         |
|                                  | Flat /Incline/Decline bench, Weights etc |                         |
| Any other                        | Ground/ Space near staff quarters        | Basketball              |
| infrastructural facility         |                                          | practice                |
|                                  |                                          |                         |
| for sports                       |                                          |                         |

## 4.1.2. Facilities for sports and Games















a