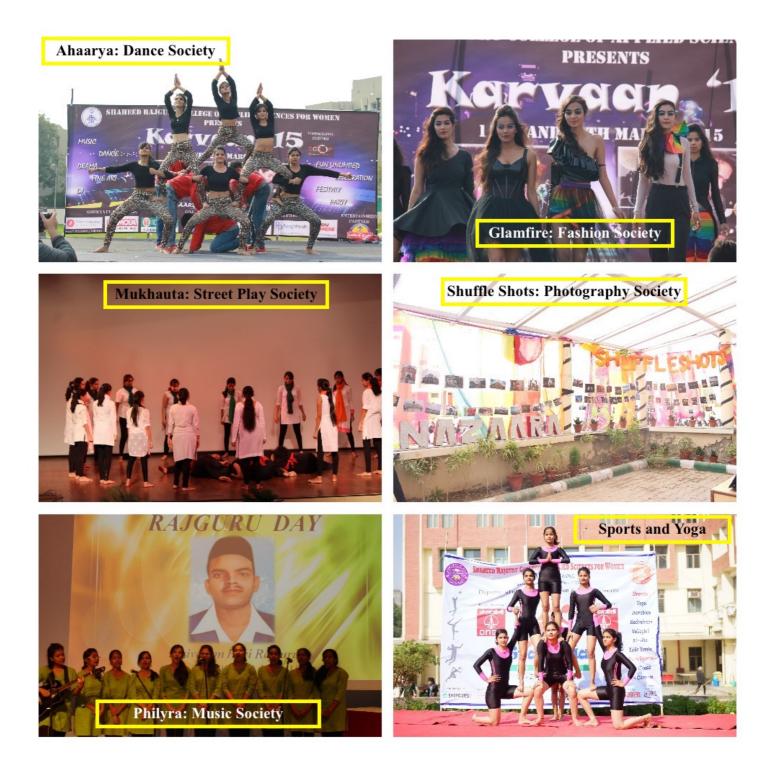

| Well-equipped Gym (Treadmills, Cross     | All activities          |
|                                  | Trainer, Spine Bikes, Vibro Machine      |                         |
|                                  | Flat /Incline/Decline bench, Weights etc |                         |
| Any other                        | Ground/ Space near staff quarters        | Basketball              |
| infrastructural facility         |                                          | practice                |
|                                  |                                          |                         |
| for sports                       |                                          |                         |

## 4.1.2. Facilities for sports and Games















a